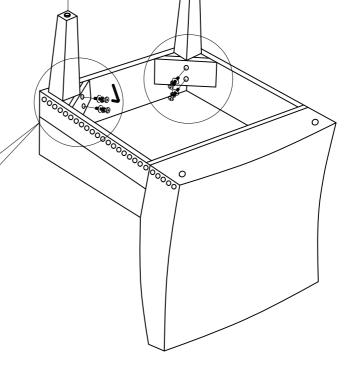

## **STEP 1** LOCATE PARTS AND HARDWARE FROM SEAT BOTTOM

# STEP 2

2

| А |   | 4 PCS |
|---|---|-------|
| В |   | 4 PCS |
| С | 0 | 4 PCS |
| D |   | 1 PC  |

1