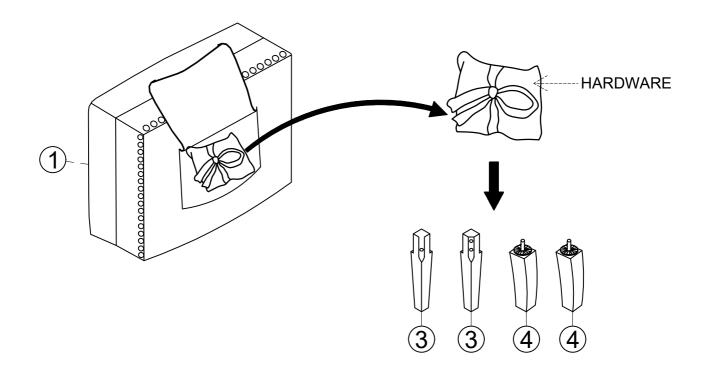

E FOR ANY DAMAGES RESULTING FROM ITEM BEING IMPROPERLY ASSEMBLED AFTER PURCHASE.
- BOLTS MAY LOOSEN DURING NORMAL EVERYDAY USE. THEY SHOULD BE INSPECTED AT LEAST EVERY 3 MONTHS AND RE-TIGHTENED AS NEEDED TO PREVENT DAMAGE OR INJURY, AND ENSURE STABILITY.



# **PARTS LIST**

| 1 | SEAT                               | 1 PC  |
|---|------------------------------------|-------|
| 2 | BACK                               | 1 PC  |
| 3 | FRONT LEG $\qquad \qquad \qquad =$ | 2 PCS |
| 4 | BACK LEG                           | 2 PCS |



## **HARDWARE LIST**

| Α | BOLT- Ø5/16" x 2"    | 9 PCS |
|---|----------------------|-------|
| В | LOCK WASHER - Ø5/16" | 9 PCS |
| С | FLAT WASHER - Ø5/16" | 9 PCS |
| D | ALLEN KEY - 5/16"    | 1 PC  |

## **STEP 1** LOCATE PARTS AND HARDWARE FROM SEAT BOTTOM



# STEP 2



2





| А |   | 4 PCS |
|---|---|-------|
| В |   | 4 PCS |
| С | 0 | 4 PCS |
| D |   | 1 PC  |

1









## **Care & Maintenance**

### Do...



Wipe up spills immediately.



Dust and pick-up spills using a clean, non-colored, lint-free, dry cloth.



Use mild non-abrasive soap and water.

## Don't...



Do not put hot items directly on furniture surface.



Do not clean furniture with harsh cleansers or polish.



Do not place furniture in direct sunlight.



Do not place furniture near heating or cooling vents.



Do not write on furniture without a padded barrier to protect the surface.



Do not place furniture outside. For indoor use only.