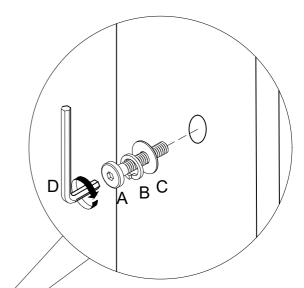

## **HARDWARE LIST**

| Α | BOLT- Ø5/16" x 2"    | 9 PCS |
|---|----------------------|-------|
| В | LOCK WASHER - Ø5/16" | 9 PCS |
| С | FLAT WASHER - Ø5/16" | 9 PCS |
| D | ALLEN KEY - 5/16"    | 1 PC  |

## **STEP 1** LOCATE PARTS AND HARDWARE FROM SEAT BOTTOM