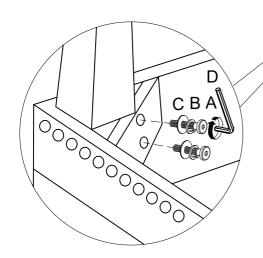

## **HARDWARE LIST**

| Α | BOLT- Ø5/16" x 2"    | 9 PCS |
|---|----------------------|-------|
| В | LOCK WASHER - Ø5/16" | 9 PCS |
| С | FLAT WASHER - Ø5/16" | 9 PCS |
| D | ALLEN KEY - 5/16"    | 1 PC  |

# STEP 2

2

| А |   | 4 PCS |
|---|---|-------|
| В |   | 4 PCS |
| С | 0 | 4 PCS |
| D |   | 1 PC  |

1