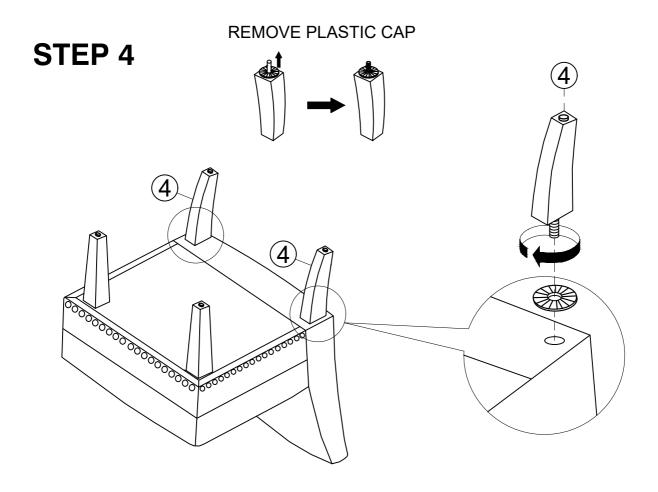

# **PARTS LIST**

| 1 | SEAT                               | 1 PC  |
|---|------------------------------------|-------|
| 2 | BACK                               | 1 PC  |
| 3 | FRONT LEG $\qquad \qquad \qquad =$ | 2 PCS |
| 4 | BACK LEG                           | 2 PCS |