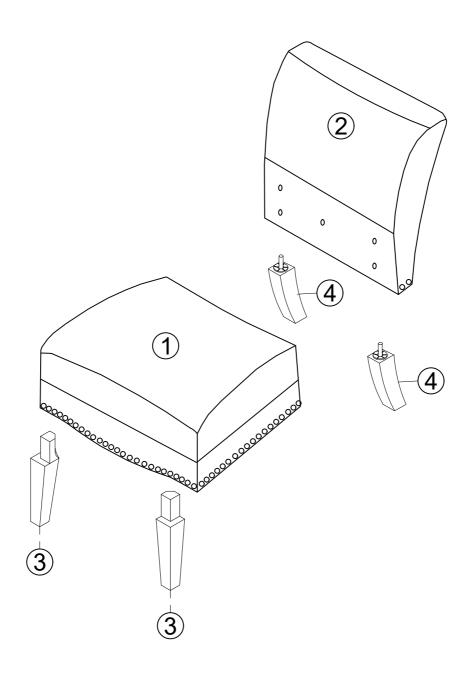

# **PARTS LIST**

| 1 | SEAT                               | 1 PC  |
|---|------------------------------------|-------|
| 2 | BACK                               | 1 PC  |
| 3 | FRONT LEG $\qquad \qquad \qquad =$ | 2 PCS |
| 4 | BACK LEG                           | 2 PCS |