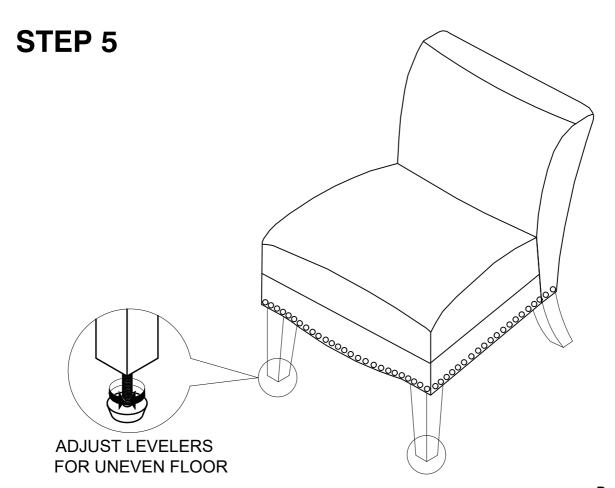

Y USE. THEY SHOULD BE INSPECTED AT LEAST EVERY 3 MONTHS AND RE-TIGHTENED AS NEEDED TO PREVENT DAMAGE OR INJURY, AND ENSURE STABILITY.



# **PARTS LIST**

| 1 | SEAT                               | 1 PC  |
|---|------------------------------------|-------|
| 2 | BACK                               | 1 PC  |
| 3 | FRONT LEG $\qquad \qquad \qquad =$ | 2 PCS |
| 4 | BACK LEG                           | 2 PCS |



## **HARDWARE LIST**

| Α | BOLT- Ø5/16" x 2"    | 9 PCS |
|---|----------------------|-------|
| В | LOCK WASHER - Ø5/16" | 9 PCS |
| С | FLAT WASHER - Ø5/16" | 9 PCS |
| D | ALLEN KEY - 5/16"    | 1 PC  |

## **STEP 1** LOCATE PARTS AND HARDWARE FROM SEAT BOTTOM



# STEP 2



2





| А |   | 4 PCS |
|---|---|-------|
| В |   | 4 PCS |
| С | 0 | 4 PCS |
| D |   | 1 PC  |

1









## **Care & Maintenance**

### Do...



Wipe up spills immediately.



Dust and pick-up spills using a clean, non-colored, lint-free, dry cloth.



Use mild non-abrasive soap and water.

## Don't...



Do not put hot items directly on furniture surface.



Do not clean furniture with harsh cleansers or polish.



Do not place furniture in direct sunlight.



Do not place furniture near heating or cooling vents.



Do not write on furniture without a padded barrier to protect the surface.



Do not place furniture outside. For indoor use only.