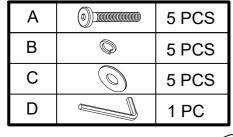

## **HARDWARE LIST**

| Α | BOLT- Ø5/16" x 2"    | 9 PCS |
|---|----------------------|-------|
| В | LOCK WASHER - Ø5/16" | 9 PCS |
| С | FLAT WASHER - Ø5/16" | 9 PCS |
| D | ALLEN KEY - 5/16"    | 1 PC  |

# STEP 2

2

| А |   | 4 PCS |
|---|---|-------|
| В |   | 4 PCS |
| С | 0 | 4 PCS |
| D |   | 1 PC  |

1