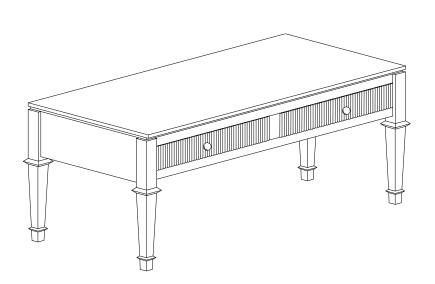

**KENNA COFFEE TABLE** 









SCAN QR CODE FOR ASSEMBLY VIDEO

#### Please read below before assembly:

- Assemble the product on a flat, soft surface such as a carpet or cloth to prevent scratching the finish.
- Do not discard any content until assembly is complete to avoid accidentally discarding small parts or hardware.
- Take out all parts and hardware from box.
- Failure to follow these instructions may cause the bolts to misalign during assembly.

#### **DISCLAIMERS:**

- WHEN PROPERLY ASSEMBLED, THIS ITEM IS SAFE FOR INTENDED USE. SELLER IS NOT LIABLE FOR ANY DAMAGES RESULTING FROM ITEM BEING IMPROPERLY ASSEMBLED AFTER PURCHASE.
- BOLTS MAY LOOSEN DURING NORMAL EVERYDAY USE. THEY SHOULD BE INSPECTED AT LEAST EVERY 3 MONTHS AND RE-TIGHTEN AS NEEDED TO PREVENT DAMAGE OR INJURY, AND ENSURE STABILITY.



# PARTS