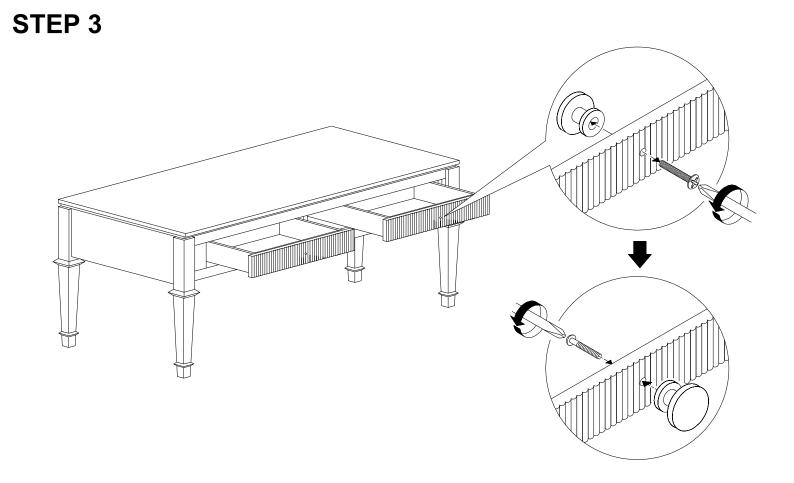

CTED AT LEAST EVERY 3 MONTHS AND RE-TIGHTEN AS NEEDED TO PREVENT DAMAGE OR INJURY, AND ENSURE STABILITY.



# PARTS LIST

| 1 | LEG                      | 4 PCS |
|---|--------------------------|-------|
| 2 | TABLE TOP WITH<br>DRAWER | 1 PC  |



# HARDWARE LIST

| A | BOLT - Ø 1/4" x 2 3/8" | C AND | 8PCS + 1PC<br>EXTRA |
|---|------------------------|-------------------------------------------|---------------------|
| В | LOCK WASHER - Ø 1/4"   |                                           | 8PCS + 1PC<br>EXTRA |
| С | FLAT WASHER - Ø 1/4"   |                                           | 8PCS + 1PC<br>EXTRA |
| D | ALLEN KEY - 1/4"       |                                           | 1 PC                |

#### STEP 1

#### LOCATE PARTS AND HARDWARE PER BELOW DRAWING.



#### **STEP 2**





#### ASSEMBLY COMPLETE



## **Care & Maintenance**

### Do...



Wipe up spills immediately.



Dust and pick-up spills using a clean, non-colored, lint-free, dry cloth.



Use mild non-abrasive soap and water.

### Don't...



Do not put hot items directly on furniture surface.



Do not clean furniture with harsh cleansers or polish.



Do not place furniture in direct sunlight.



Do not place furniture near heating or cooling vents.



Do not write on furniture without a padded barrier to protect the surface.



Do not place furniture outside. For indoor use only.