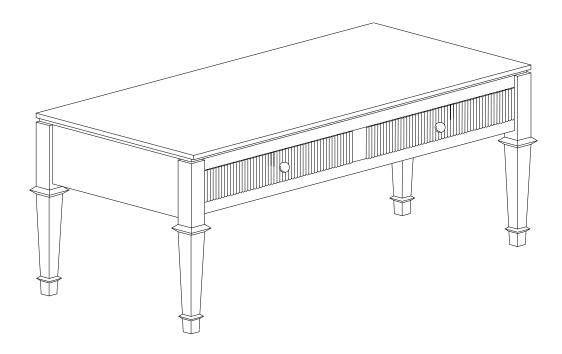

HS AND RE-TIGHTEN AS NEEDED TO PREVENT DAMAGE OR INJURY, AND ENSURE STABILITY.



# PARTS LIST

| 1 | LEG                      | 4 PCS |
|---|--------------------------|-------|
| 2 | TABLE TOP WITH<br>DRAWER | 1 PC  |



# HARDWARE LIST

| A | BOLT - Ø 1/4" x 2 3/8" | C AND | 8PCS + 1PC<br>EXTRA |
|---|------------------------|-------------------------------------------|---------------------|
| В | LOCK WASHER - Ø 1/4"   |                                           | 8PCS + 1PC<br>EXTRA |
| С | FLAT WASHER - Ø 1/4"   |                                           | 8PCS + 1PC<br>EXTRA |
| D | ALLEN KEY - 1/4"       |                                           | 1 PC                |

#### STEP 1

#### LOCATE PARTS AND HARDWARE PER BELOW DRAWING.



#### **STEP 2**





#### ASSEMBLY COMPLETE



## **Care & Maintenance**

### Do...



Wipe up spills immediately.



Dust and pick-up spills using a clean, non-colored, lint-free, dry cloth.



Use mild non-abrasive soap and water.

### Don't...



Do not put hot items directly on furniture surface.



Do not clean furniture with harsh cleansers or polish.



Do not place furniture in direct sunlight.



Do not place furniture near heating or cooling vents.



Do not write on furniture without a padded barrier to protect the surface.



Do not place furniture outside. For indoor use only.