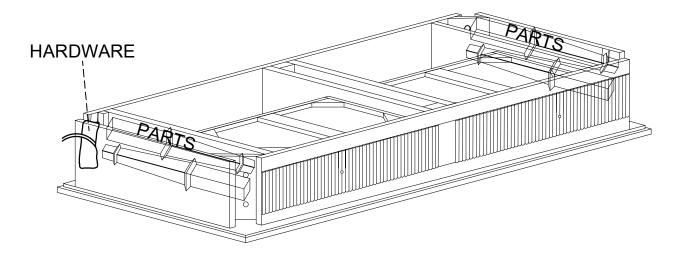

# HARDWARE LIST

| A | BOLT - Ø 1/4" x 2 3/8" | C AND | 8PCS + 1PC<br>EXTRA |
|---|------------------------|-------------------------------------------|---------------------|
| В | LOCK WASHER - Ø 1/4"   |                                           | 8PCS + 1PC<br>EXTRA |
| С | FLAT WASHER - Ø 1/4"   |                                           | 8PCS + 1PC<br>EXTRA |
| D | ALLEN KEY - 1/4"       |                                           | 1 PC                |

#### LOCATE PARTS AND HARDWARE PER BELOW DRAWING.