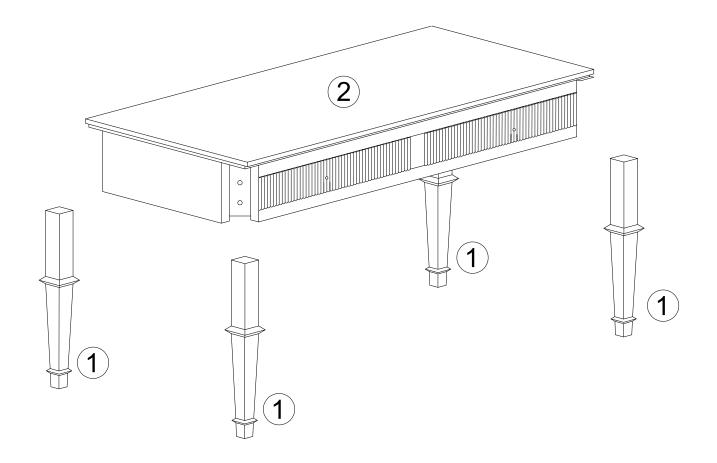

# PARTS LIST

| 1 | LEG                      | 4 PCS |
|---|--------------------------|-------|
| 2 | TABLE TOP WITH<br>DRAWER | 1 PC  |

#### STEP 1