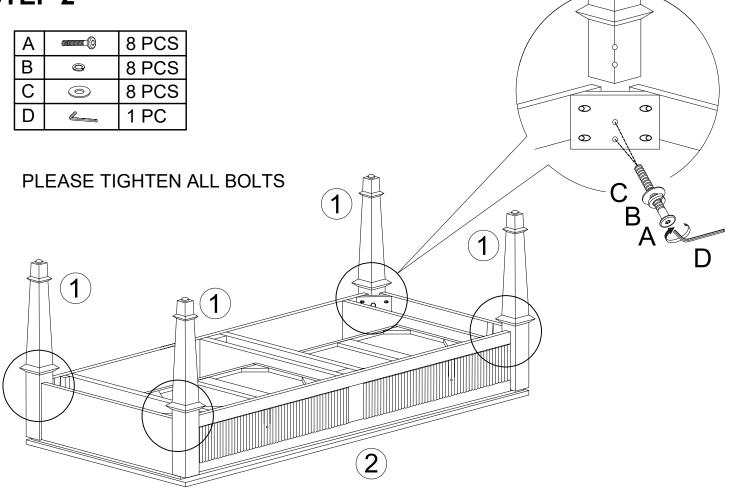

# HARDWARE LIST

| A | BOLT - Ø 1/4" x 2 3/8" | C AND | 8PCS + 1PC<br>EXTRA |
|---|------------------------|-------------------------------------------|---------------------|
| В | LOCK WASHER - Ø 1/4"   |                                           | 8PCS + 1PC<br>EXTRA |
| С | FLAT WASHER - Ø 1/4"   |                                           | 8PCS + 1PC<br>EXTRA |
| D | ALLEN KEY - 1/4"       |                                           | 1 PC                |

#### **STEP 2**