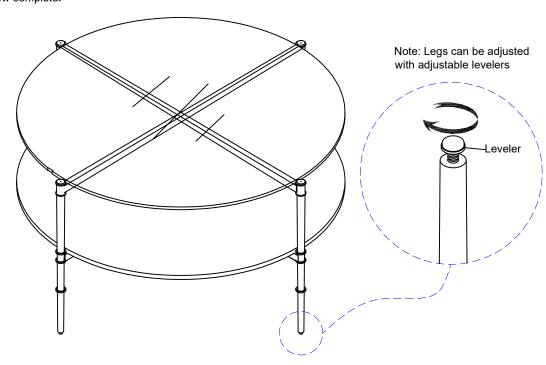

(H1)x2 Bolts 1/4"x 3/5"

(H2)x2 Lock Washers 1/4"

(H3)x2 Flat Washers 1/4"

(H4)x1 Allen Wrench

(H5)x10 White self-adhesive gasket Φ10x2mm

Step 4: Assembly is now complete.

ADDITIONAL NOTE ABOUT SAFETY: BOLTS MAY LOOSEN DURING NORMAL EVERYDAY USE. THEY SHOULD BE PERIODICALLY INSPECTED AND RE-TIGHTENED TO PREVENT DAMAGE OR INJURY. ALWAYS CHECK TO ENSURE THAT ALL HARDWARE IS KEPT TIGHTENED.