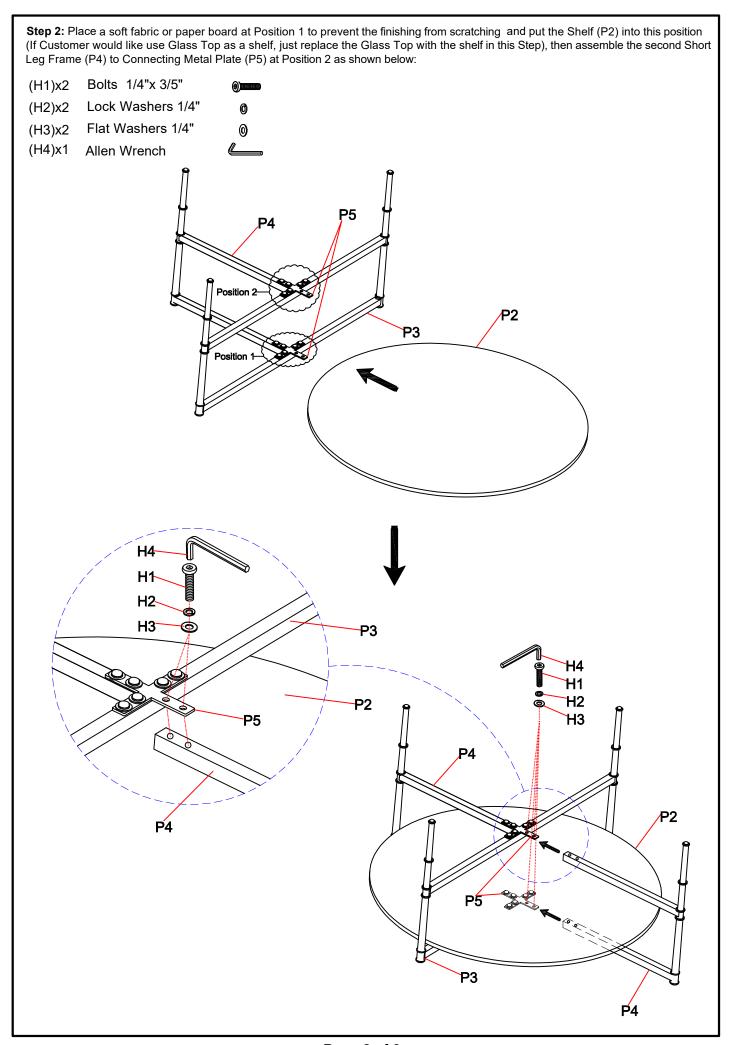

(H1)x12 Bolts 1/4"x 3/5" (H2)x12 Lock Washers 1/4" (H3)x12 Flat Washers 1/4" (H4)x1 Allen Wrench

Page 2 of 3

Step 3: Turn over the assembled frame (Assemble by two adults in this step), assemble the second Short Leg Frame (P4) to Connecting Metal Plate (P5) at Position 1 as shown in Step 2, attach white self-adhesive gasket (H5) to the frame as shown below and then put Glass Top (P1) on it.