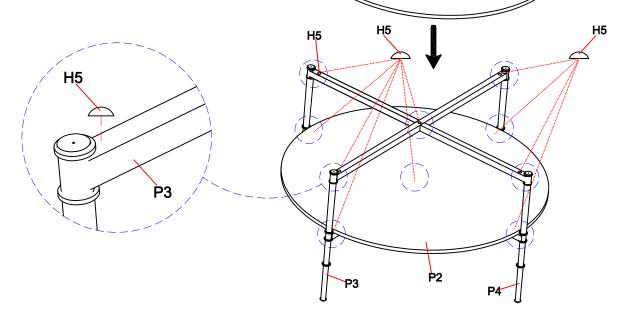

(H1)x12 Bolts 1/4"x 3/5" (H2)x12 Lock Washers 1/4" (H3)x12 Flat Washers 1/4" (H4)x1 Allen Wrench

Page 2 of 3

Step 3: Turn over the assembled frame (Assemble by two adults in this step), assemble the second Short Leg Frame (P4) to Connecting Metal Plate (P5) at Position 1 as shown in Step 2, attach white self-adhesive gasket (H5) to the frame as shown below and then put Glass Top (P1) on it.

(H1)x2 Bolts 1/4"x 3/5"

(H2)x2 Lock Washers 1/4"

(H3)x2 Flat Washers 1/4"

(H4)x1 Allen Wrench

(H5)x10 White self-adhesive gasket Φ10x2mm

Step 4: Assembly is now complete.

ADDITIONAL NOTE ABOUT SAFETY: BOLTS MAY LOOSEN DURING NORMAL EVERYDAY USE. THEY SHOULD BE PERIODICALLY INSPECTED AND RE-TIGHTENED TO PREVENT DAMAGE OR INJURY. ALWAYS CHECK TO ENSURE THAT ALL HARDWARE IS KEPT TIGHTENED.