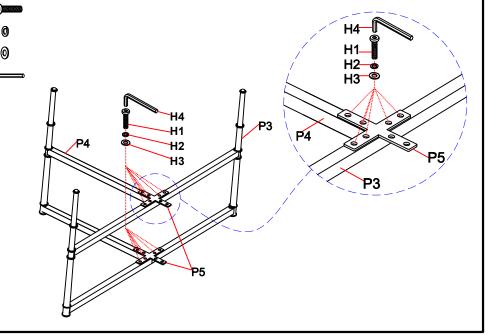

#### DISCLAIMER:

WHEN PROPERLY ASSEMBLED, THIS ITEM IS SAFE FOR INTENDED USE. SELLER IS NOT LIABLE FOR ANY DAMAGES RESULTING FROM ITEM BEING IMPROPERLY ASSEMBLED AFTER PURCHASE.

**Step 1:** Assemble the table on a flat and soft surface either on a carpet or cloth to prevent the finishing from scratching. Assemble Connecting Metal Plate (P5) to Long Leg Frame (P3) and 1PC Short Leg Frame (P4) as shown below: