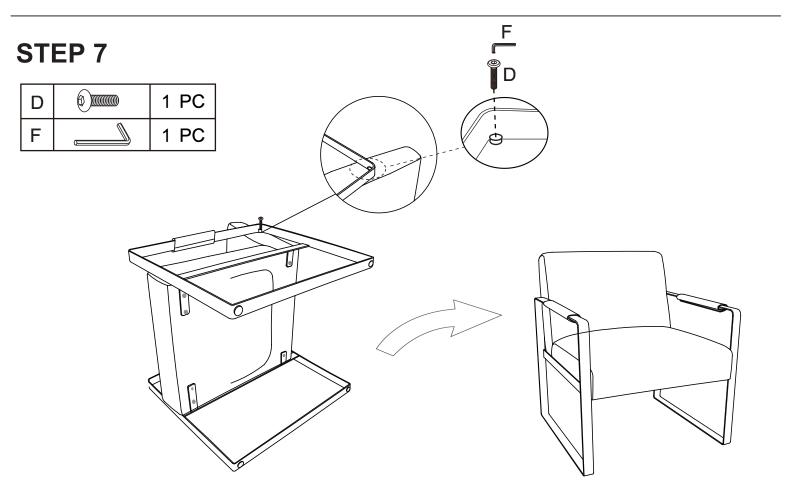

# F D ÷ 3

**STEP 5** 

| D | 1 PC |
|---|------|
| F | 1 PC |

| ( | STEP 4 |            |       |
|---|--------|------------|-------|
|   | D      |            | 3 PCS |
|   | В      | 0          | 3 PCS |
|   | С      | $\bigcirc$ | 3 PCS |
|   | F      |            | 1 PC  |