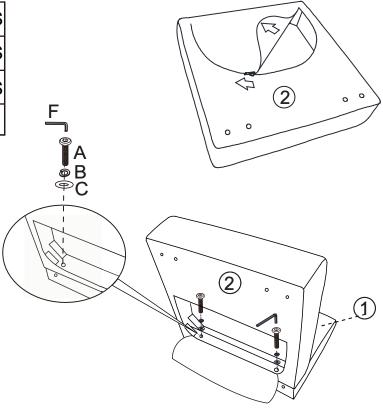

#### LOCATE PARTS AND HARDWARE PER BELOW DRAWING

**STEP 2** 

| Α |            | 2 PCS |
|---|------------|-------|
| В |            | 2 PCS |
| С | $\bigcirc$ | 2 PCS |
| F |            | 1 PC  |