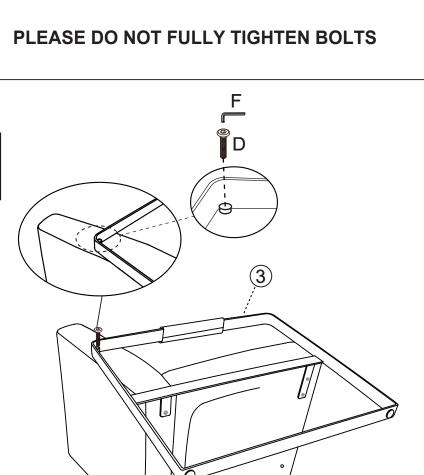

| 1 PC |
| 4 | RIGHT FRAME |          | 1 PC |



# HARDWARE LIST

| A | LONG BOLT: Ø 5/16" x 2-3/16"  |                | 2 PCS |
|---|-------------------------------|----------------|-------|
| В | LOCK WASHER: Ø 5/16"          | $(\mathbf{O})$ | 8 PCS |
| С | FLAT WASHER: Ø 5/16"          |                | 8 PCS |
| D | SHORT BOLT: Ø 5/16" x 1-3/16" |                | 8 PCS |
| E | CHAIR LEG PAD: Ø 1"           |                | 4 PCS |
| F | ALLEN KEY                     |                | 1 PC  |

#### **STEP 1**

#### LOCATE PARTS AND HARDWARE PER BELOW DRAWING



**STEP 2** 

| Α |            | 2 PCS |
|---|------------|-------|
| В |            | 2 PCS |
| С | $\bigcirc$ | 2 PCS |
| F |            | 1 PC  |









# F D ÷ 3

**STEP 5** 

| D | 1 PC |
|---|------|
| F | 1 PC |





| ( | STEP 4 |            |       |
|---|--------|------------|-------|
|   | D      |            | 3 PCS |
|   | В      | 0          | 3 PCS |
|   | С      | $\bigcirc$ | 3 PCS |
|   | F      |            | 1 PC  |

**STEP 6** 

0\_\_\_\_\_

D

В

С

F

|                                                                                                                                                                        | 3 PCS |  |
|------------------------------------------------------------------------------------------------------------------------------------------------------------------------|-------|--|
| $\textcircled{\begin{tabular}{c} \hline \hline$ | 3 PCS |  |
| $\bigcirc$