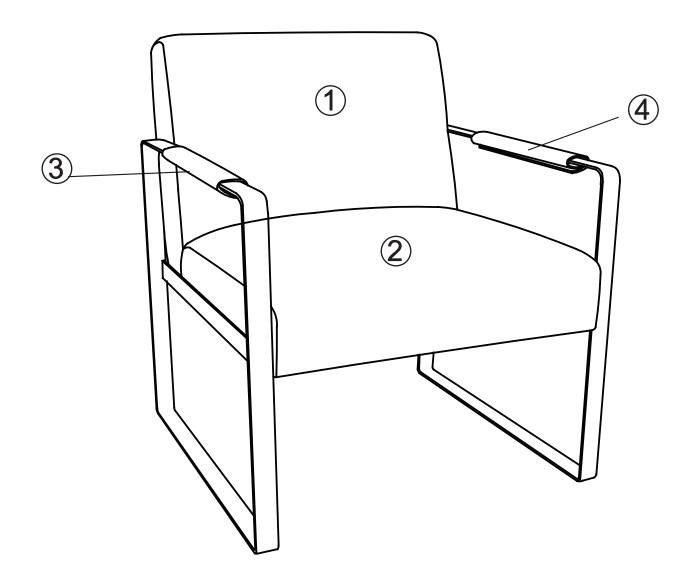

# PARTS LIST

| 1 | BACK        |          | 1 PC |
|---|-------------|----------|------|
| 2 | SEAT        |          | 1 PC |
| 3 | LEFT FRAME  | <u> </u> | 1 PC |
| 4 | RIGHT FRAME |          | 1 PC |