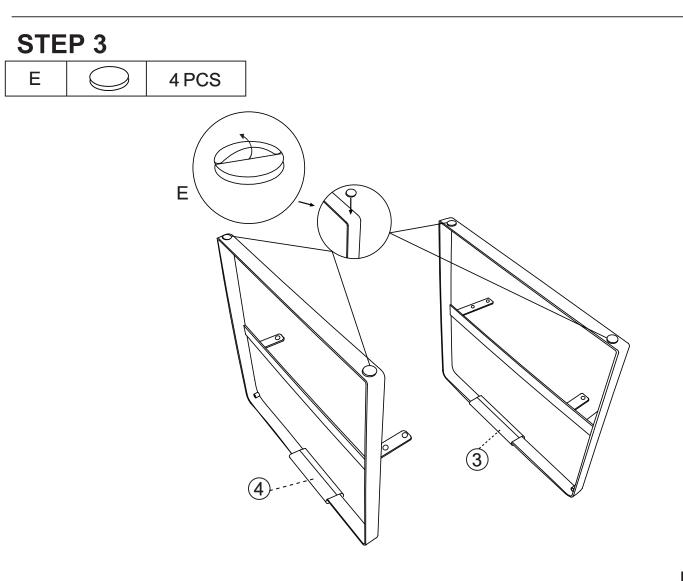

#### **STEP 1**

#### LOCATE PARTS AND HARDWARE PER BELOW DRAWING

**STEP 2** 

| Α |            | 2 PCS |
|---|------------|-------|
| В |            | 2 PCS |
| С | $\bigcirc$ | 2 PCS |
| F |            | 1 PC  |