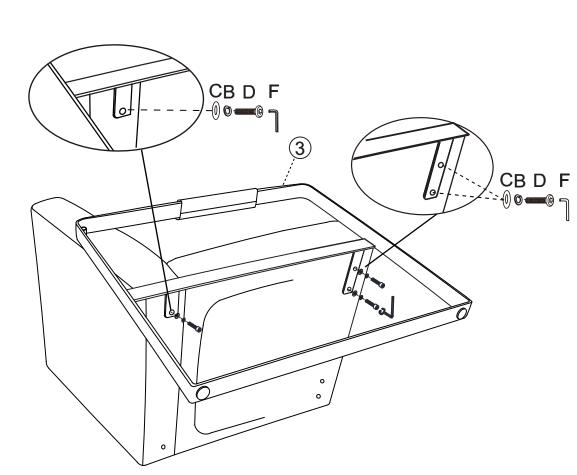

**STEP 6** 

0\_\_\_\_\_

D

В

С

F

|                                                                                                                                                                        | 3 PCS |  |
|------------------------------------------------------------------------------------------------------------------------------------------------------------------------|-------|--|
| $\textcircled{\begin{tabular}{c} \hline \hline$ | 3 PCS |  |
| $\bigcirc$                                                                                                                                                             | 3 PCS |  |
|                                                                                                                                                                        | 1 PC  |  |
|                                                                                                                                                                        |       |  |

PLEASE DO NOT FULLY TIGHTEN BOLTS

PLEASE TIGHTEN ALL BOLTS