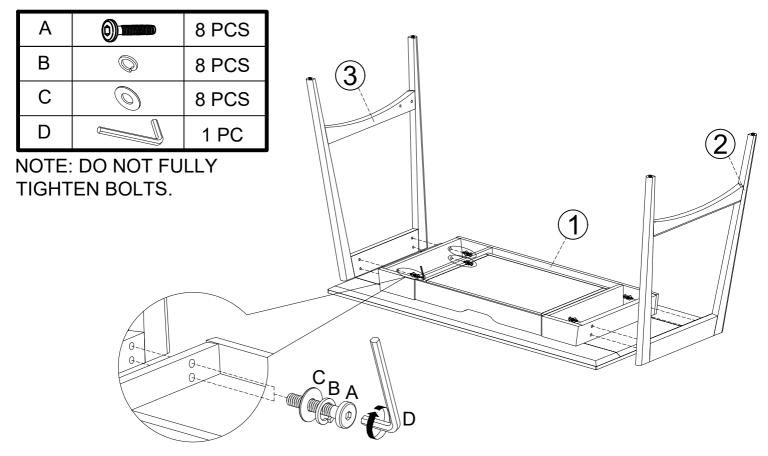

# **HARDWARE LIST**

| Α | BOLT Ø1/4" x 1 1/2" |   | 12 PCS |
|---|---------------------|---|--------|
| В | LOCK WASHER Ø1/4"   |   | 12 PCS |
| С | FLAT WASHER Ø1/4"   | 0 | 12 PCS |
| D | ALLEN KEY -1/4"     |   | 1 PC   |

#### STEP 2