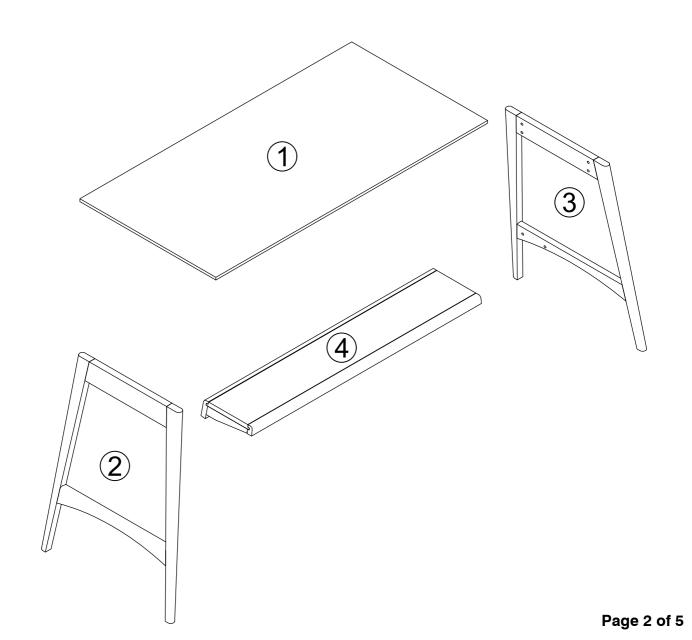

# **PARTS LIST**

| 1 | TABLE TOP       | 1 PC |
|---|-----------------|------|
| 2 | LEFT LEG FRAME  | 1 PC |
| 3 | RIGHT LEG FRAME | 1 PC |
| 4 | SHELF           | 1 PC |