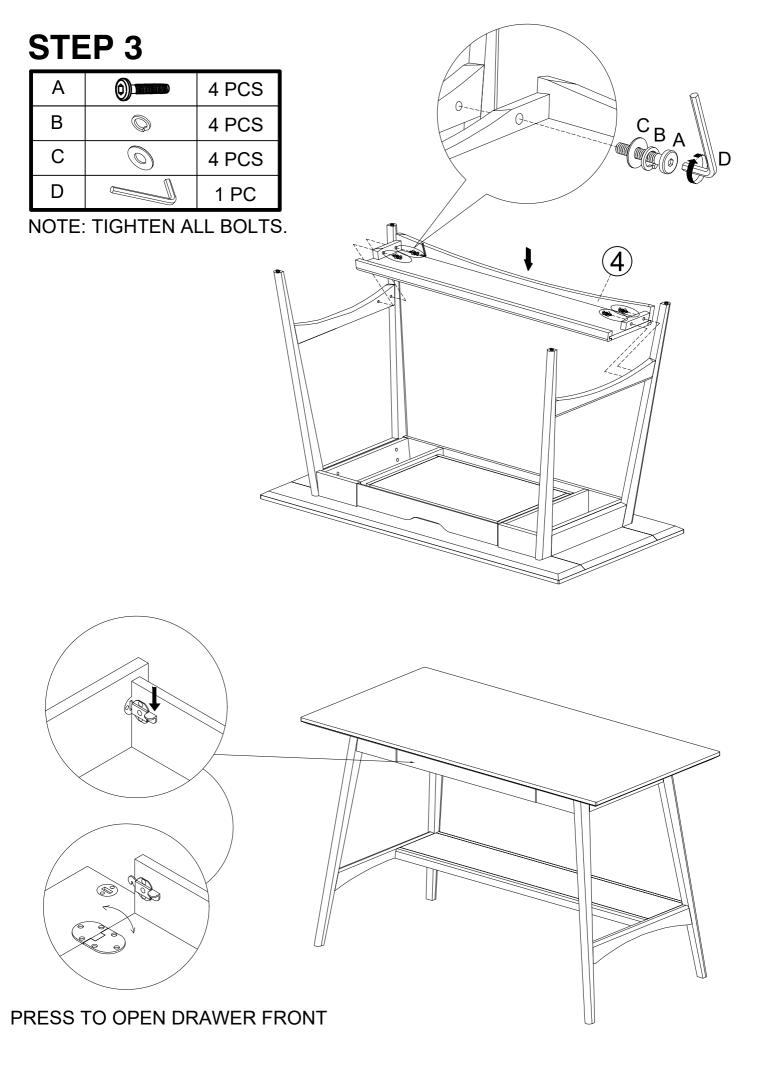

EMBLED, THIS ITEM IS SAFE FOR INTENDED USE. SELLER IS NOT LIABLE FOR ANY DAMAGES RESULTING FROM ITEM BEING IMPROPERLY ASSEMBLED AFTER PURCHASE.
- BOLTS MAY LOOSEN DURING NORMAL EVERYDAY USE. THEY SHOULD BE INSPECTED AT LEAST EVERY 3 MONTHS AND RE-TIGHTENED AS NEEDED TO PREVENT DAMAGE OR INJURY, AND ENSURE STABILITY.



# **PARTS LIST**

| 1 | TABLE TOP       | 1 PC |
|---|-----------------|------|
| 2 | LEFT LEG FRAME  | 1 PC |
| 3 | RIGHT LEG FRAME | 1 PC |
| 4 | SHELF           | 1 PC |



# **HARDWARE LIST**

| Α | BOLT Ø1/4" x 1 1/2" |   | 12 PCS |
|---|---------------------|---|--------|
| В | LOCK WASHER Ø1/4"   |   | 12 PCS |
| С | FLAT WASHER Ø1/4"   | 0 | 12 PCS |
| D | ALLEN KEY -1/4"     |   | 1 PC   |

## **STEP 1** LOCATE PARTS AND HARDWARE PER BELOW DRAWING



#### STEP 2





### **Care & Maintenance**

### Do...



Wipe up spills immediately.



Dust and pick-up spills using a clean, non-colored, lint-free, dry cloth.



Use mild non-abrasive soap and water.

### Don't...



Do not put hot items directly on furniture surface.



Do not clean furniture with harsh cleansers or polish.



Do not place furniture in direct sunlight.



Do not place furniture near heating or cooling vents.



Do not write on furniture without a padded barrier to protect the surface.



Do not place furniture outside. For indoor use only.