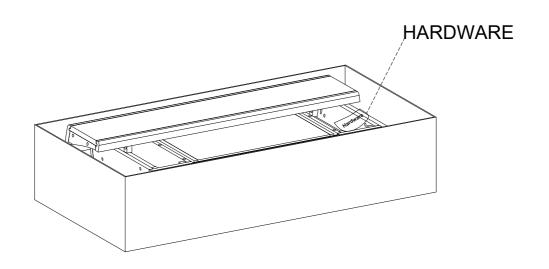

WHEN PROPERLY ASSEMBLED, THIS ITEM IS SAFE FOR INTENDED USE. SELLER IS NOT LIABLE FOR ANY DAMAGES RESULTING FROM ITEM BEING IMPROPERLY ASSEMBLED AFTER PURCHASE.
- BOLTS MAY LOOSEN DURING NORMAL EVERYDAY USE. THEY SHOULD BE INSPECTED AT LEAST EVERY 3 MONTHS AND RE-TIGHTENED AS NEEDED TO PREVENT DAMAGE OR INJURY, AND ENSURE STABILITY.



# **PARTS LIST**

| 1 | TABLE TOP       | 1 PC |
|---|-----------------|------|
| 2 | LEFT LEG FRAME  | 1 PC |
| 3 | RIGHT LEG FRAME | 1 PC |
| 4 | SHELF           | 1 PC |



# **HARDWARE LIST**

| Α | BOLT Ø1/4" x 1 1/2" |   | 12 PCS |
|---|---------------------|---|--------|
| В | LOCK WASHER Ø1/4"   |   | 12 PCS |
| С | FLAT WASHER Ø1/4"   | 0 | 12 PCS |
| D | ALLEN KEY -1/4"     |   | 1 PC   |

## **STEP 1** LOCATE PARTS AND HARDWARE PER BELOW DRAWING



#### STEP 2





### **Care & Maintenance**

### Do...



Wipe up spills immediately.



Dust and pick-up spills using a clean, non-colored, lint-free, dry cloth.



Use mild non-abrasive soap and water.

### Don't...



Do not put hot items directly on furniture surface.



Do not clean furniture with harsh cleansers or polish.



Do not place furniture in direct sunlight.



Do not place furniture near heating or cooling vents.



Do not write on furniture without a padded barrier to protect the surface.



Do not place furniture outside. For indoor use only.