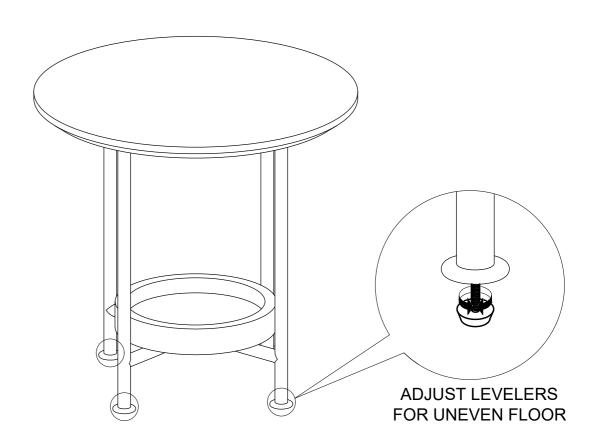

RTS LIST**

| 1 | TABLE TOP       | 1 PC  |
|---|-----------------|-------|
| 2 | TRAY            | 1 PC  |
| 3 | LONG LEG FRAME  | 1 PC  |
| 4 | SHORT LEG FRAME | 2 PCS |



# **HARDWARE LIST**

| Α | SHORT BOLT Ø1/4" x 3/4"  | 10 PCS |
|---|--------------------------|--------|
| В | LONG BOLT Ø1/4" x 1 3/8" | 2 PCS  |
| С | LOCK WASHER Ø1/4"        | 12 PCS |
| D | FLAT WASHER Ø1/4"        | 12 PCS |
| Е | ALLEN KEY -1/4"          | 1 PC   |

#### **STEP 1** LOCATE PARTS AND HARDWARE PER BELOW DRAWING



#### STEP 2

| A | 2 PCS |
|---|-------|
| С | 2 PCS |
| D | 2 PCS |
| Е | 1 PC  |



### STEP 3

| В | 2 PCS |
|---|-------|
| С | 2 PCS |
| D | 2 PCS |
| Е | 1 PC  |



## STEP 4

| А |   | 8 PCS |
|---|---|-------|
| С |   | 8 PCS |
| D | 0 | 8 PCS |
| Е |   | 1 PC  |



#### STEP 5



## **Care & Maintenance**

#### Do...



Wipe up spills immediately.



Dust and pick-up spills using a clean, non-colored, lint-free, dry cloth.



Use mild non-abrasive soap and water.

#### Don't...



Do not put hot items directly on furniture surface.



Do not clean furniture with harsh cleansers or polish.



Do not place furniture in direct sunlight.



Do not place furniture near heating or cooling vents.



Do not write on furniture without a padded barrier to protect the surface.



Do not place furniture outside. For indoor use only.