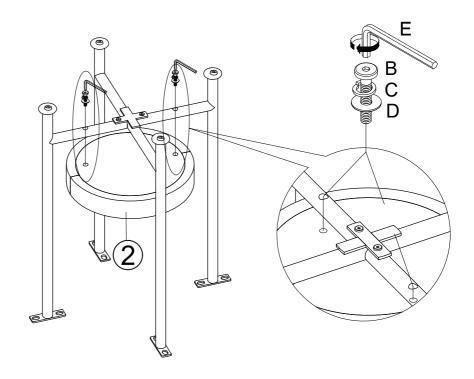

### STEP 3

| В | 2 PCS |
|---|-------|
| С | 2 PCS |
| D | 2 PCS |
| Е | 1 PC  |