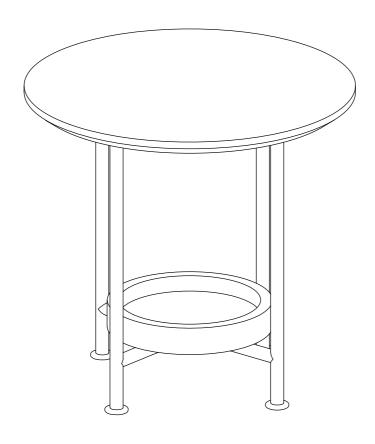

# MADISON PARK®





SCAN QR CODE FOR ASSEMBLY VIDEO

#### Please read below before assembly

- Assemble the product on a flat, soft surface such as a carpet or cloth to prevent scratching the finish.
- Do not discard any content until assembly is complete to avoid accidentally discarding small parts or hardware.
- Take out all parts and hardware from box.
- Failure to follow these instructions may cause the bolts to misalign during assembly.

#### **DISCLAIMERS:**

- WHEN PROPERLY ASSEMBLED, THIS ITEM IS SAFE FOR INTENDED USE. SELLER IS NOT LIABLE FOR ANY DAMAGES RESULTING FROM ITEM BEING IMPROPERLY ASSEMBLED AFTER PURCHASE.
- BOLTS MAY LOOSEN DURING NORMAL EVERYDAY USE. THEY SHOULD BE INSPECTED AT LEAST EVERY 3 MONTHS AND RE-TIGHTENED AS NEEDED TO PREVENT DAMAGE OR INJURY, AND ENSURE STABILITY.



# **PA