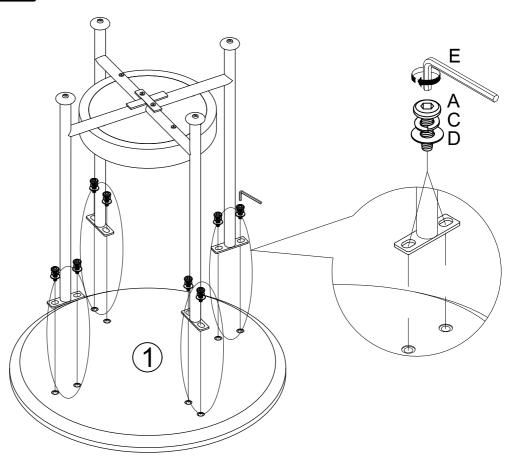

#### STEP 2

| A | 2 PCS |
|---|-------|
| С | 2 PCS |
| D | 2 PCS |
| Е | 1 PC  |