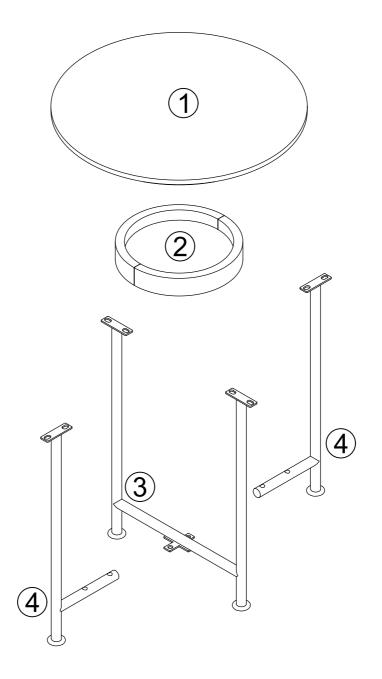

# **PARTS LIST**

| 1 | TABLE TOP       | 1 PC  |
|---|-----------------|-------|
| 2 | TRAY            | 1 PC  |
| 3 | LONG LEG FRAME  | 1 PC  |
| 4 | SHORT LEG FRAME | 2 PCS |

#### **STEP 1** LOCATE PARTS AND HARDWARE PER BELOW DRAWING