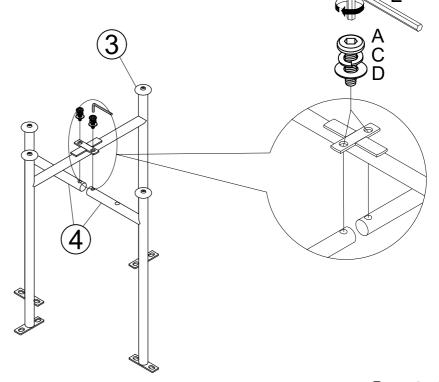

## STEP 4

| А |   | 8 PCS |
|---|---|-------|
| С |   | 8 PCS |
| D | 0 | 8 PCS |
| Е |   | 1 PC  |