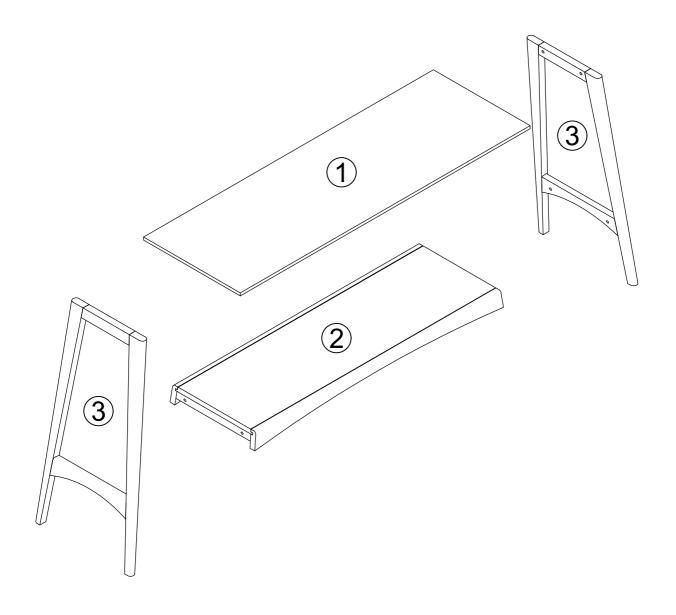

# **PARTS LIST**

| 1 | TABLE TOP | 1 PC  |
|---|-----------|-------|
| 2 | SHELF     | 1 PC  |
| 3 | LEG FRAME | 2 PCS |