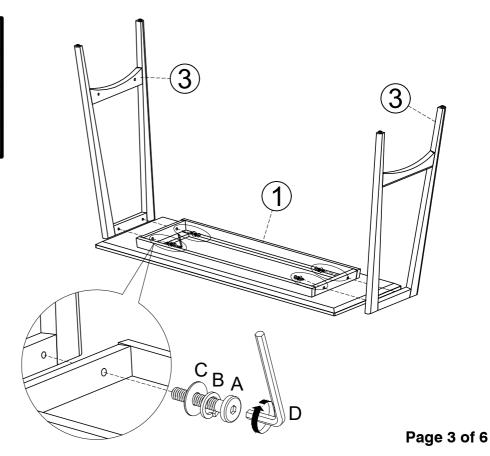

#### STEP 2

| Α | 4 PCS |
|---|-------|
| В | 4 PCS |
| С | 4 PCS |
| D | 1 PC  |

NOTE: DO NOT FULLY TIGHTEN BOLTS.