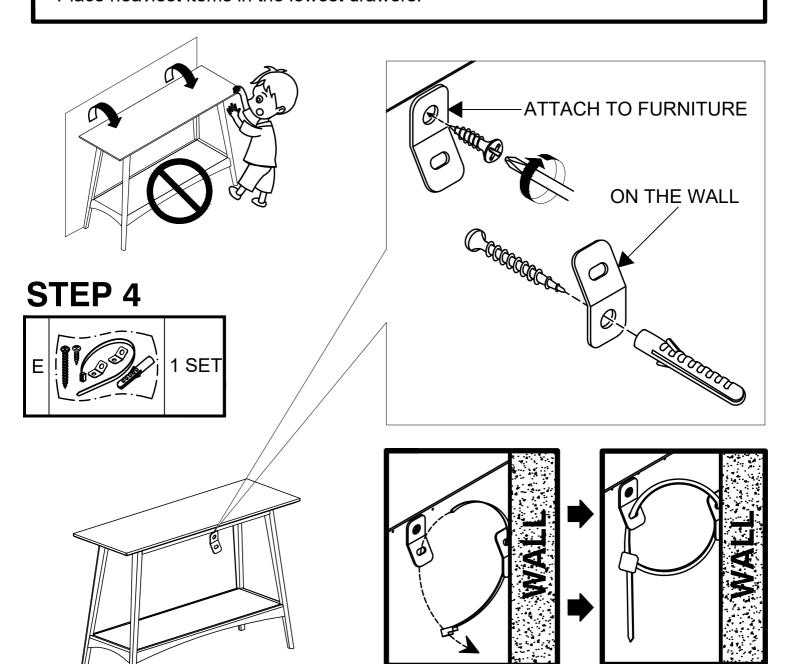

# Children have died from furniture tipover. To reduce the risk of furniture tipover :

- ALWAYS install tipover restraint provided.
- NEVER put a TV on the product.
- NEVER allow children to stand, climb, or hang on any drawers, doors or shelves.
- NEVER open more than one drawer at a time.
- Place heaviest items in the lowest drawers.