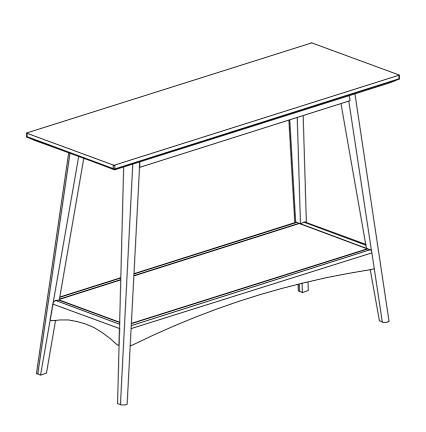

# **PARTS LIST**

| 1 | TABLE TOP | 1 PC  |
|---|-----------|-------|
| 2 | SHELF     | 1 PC  |
| 3 | LEG FRAME | 2 PCS |