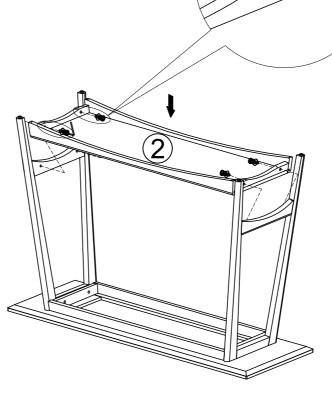

## STEP 3

| Α |   | 4 PCS |
|---|---|-------|
| В |   | 4 PCS |
| С | 0 | 4 PCS |
| D |   | 1 PC  |

NOTE: TIGHTEN ALL BOLTS.