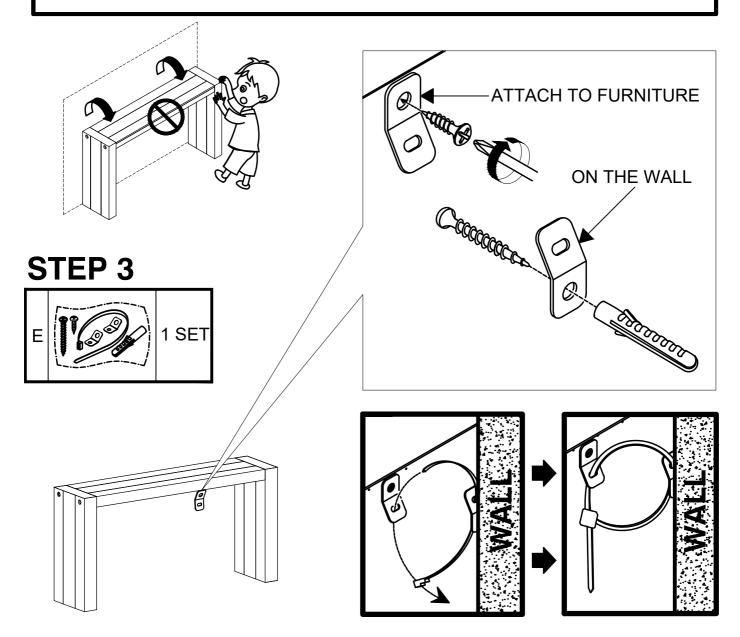

### **STEP 1**

#### LOCATE PARTS AND HARDWARE PER BELOW DRAWING

### Children have died from furniture tipover. To reduce the risk of furniture tipover :

- ALWAYS install tipover restraint provided.
- NEVER put a TV on the product.
- NEVER allow children to stand, climb, or hang on any drawers, doors or shelves.
- NEVER open more than one drawer at a time.
- Place heaviest items in the lowest drawers.