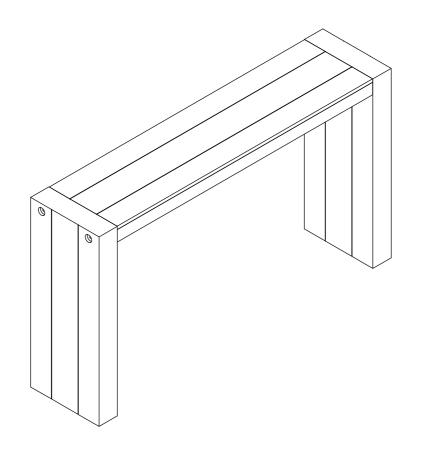

RLY ASSEMBLED, THIS ITEM IS SAFE FOR INTENDED USE. SELLER IS NOT LIABLE FOR ANY DAMAGES RESULTING FROM ITEM BEING IMPROPERLY ASSEMBLED AFTER PURCHASE.
- BOLTS MAY LOOSEN DURING NORMAL EVERYDAY USE. THEY SHOULD BE INSPECTED AT LEAST EVERY 3 MONTHS AND RE-TIGHTENED AS NEEDED TO PREVENT DAMAGE OR INJURY, AND ENSURE STABILITY.



### PARTS LIST

| 1 | TABLE TOP | 1 PC  |
|---|-----------|-------|
| 2 | LEG       | 2 PCS |

## HARDWARE LIST

| А | BOLT Ø5/16" x 2"   |            | 6 PCS |
|---|--------------------|------------|-------|
| В | LOCK WASHER Ø5/16" | 0          | 6 PCS |
| С | FLAT WASHER Ø5/16" | $\bigcirc$ | 6 PCS |
| D | ALLEN KEY Ø1/8"    |            | 1 PC  |
| E | ANTI TIP KIT       |            | 1 SET |

### **STEP 1**

#### LOCATE PARTS AND HARDWARE PER BELOW DRAWING







# 





### Children have died from furniture tipover. To reduce the risk of furniture tipover :

- ALWAYS install tipover restraint provided.
- NEVER put a TV on the product.
- NEVER allow children to stand, climb, or hang on any drawers, doors or shelves.
- NEVER open more than one drawer at a time.
- Place heaviest items in the lowest drawers.



## Care & Maintenance

# Do...



Wipe up spills immediately.



Dust and pick-up spills using a clean, non-colored, lint-free, dry cloth.



Use mild non-abrasive soap and water.

### Don't...



Do not put hot items directly on furniture surface.



Do not clean furniture with harsh cleansers or polish.



Do not place furniture in direct sunlight.



Do not place furniture near heating or cooling vents.



Do not write on furniture without