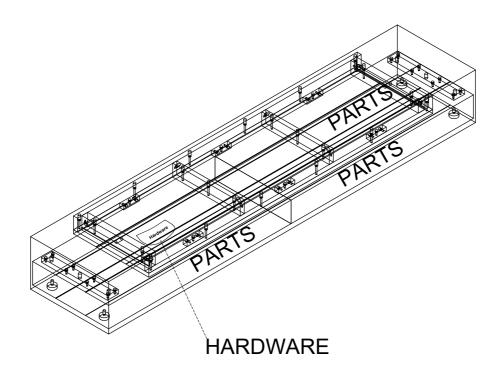

ROPERLY ASSEMBLED, THIS ITEM IS SAFE FOR INTENDED USE. SELLER IS NOT LIABLE FOR ANY DAMAGES RESULTING FROM ITEM BEING IMPROPERLY ASSEMBLED AFTER PURCHASE.
- BOLTS MAY LOOSEN DURING NORMAL EVERYDAY USE. THEY SHOULD BE INSPECTED AT LEAST EVERY 3 MONTHS AND RE-TIGHTENED AS NEEDED TO PREVENT DAMAGE OR INJURY, AND ENSURE STABILITY.



### PARTS LIST

| 1 | TABLE TOP | 1 PC  |
|---|-----------|-------|
| 2 | LEG       | 2 PCS |

## HARDWARE LIST

| А | BOLT Ø5/16" x 2"   |            | 6 PCS |
|---|--------------------|------------|-------|
| В | LOCK WASHER Ø5/16" | 0          | 6 PCS |
| С | FLAT WASHER Ø5/16" | $\bigcirc$ | 6 PCS |
| D | ALLEN KEY Ø1/8"    |            | 1 PC  |
| E | ANTI TIP KIT       |            | 1 SET |

### **STEP 1**

#### LOCATE PARTS AND HARDWARE PER BELOW DRAWING







# 





### Children have died from furniture tipover. To reduce the risk of furniture tipover :

- ALWAYS install tipover restraint provided.
- NEVER put a TV on the product.
- NEVER allow children to stand, climb, or hang on any drawers, doors or shelves.
- NEVER open more than one drawer at a time.
- Place heaviest items in the lowest drawers.



## Care & Maintenance

# Do...



Wipe up spills immediately.



Dust and pick-up spills using a clean, non-colored, lint-free, dry cloth.



Use mild non-abrasive soap and water.

### Don't...



Do not put hot items directly on furniture surface.



Do not clean furniture with harsh cleansers or polish.



Do not place furniture in direct sunlight.



Do not place furniture near heating or cooling vents.



Do not write on furniture wit