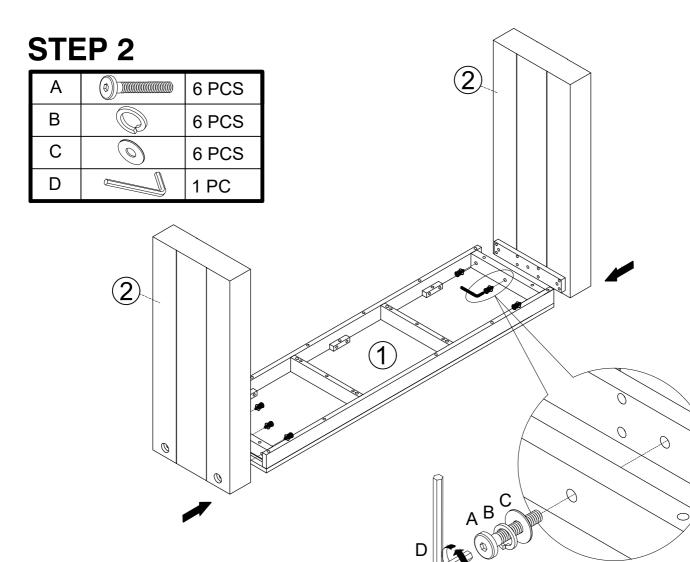

## HARDWARE LIST

| А | BOLT Ø5/16" x 2"   |            | 6 PCS |
|---|--------------------|------------|-------|
| В | LOCK WASHER Ø5/16" | 0          | 6 PCS |
| С | FLAT WASHER Ø5/16" | $\bigcirc$ | 6 PCS |
| D | ALLEN KEY Ø1/8"    |            | 1 PC  |
| E | ANTI TIP KIT       |            | 1 SET |