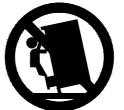

### Children have died from furniture tipover. To reduce the risk of furniture tipover :

- ALWAYS install tipover restraint provided.
- NEVER put a TV on the product.
- NEVER allow children to stand, climb, or hang on any drawers, doors or shelves.
- NEVER open more than one drawer at a time.
- Place heaviest items in the lowest drawers.