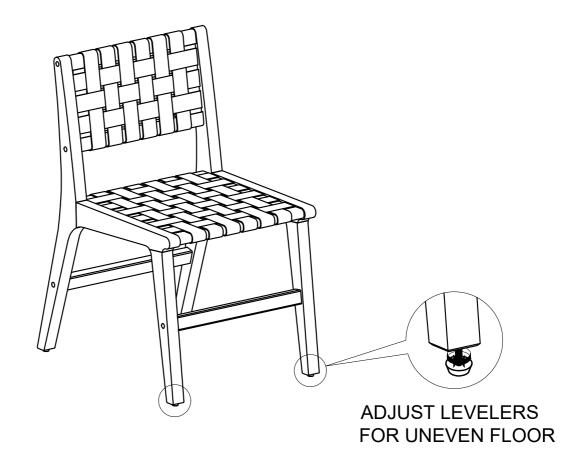

--------|-------|
| С | Ø                                                                               | 2 PCS |
| E | Ø                                                                               | 2 PCS |
| F | J                                                                               | 1 PC  |

NOTE: DO NOT FULLY TIGHTEN BOLTS



#### NOTE: FLIP OVER CHAIR TO THE LEFT FOR NEXT STEP

| А |   | 2 PCS |
|---|---|-------|
| С | 0 | 2 PCS |
| D | Ô | 2 PCS |
| F | J | 1 PC  |

#### NOTE: DO NOT FULLY TIGHTEN BOLTS



### **STEP 5**

| В | () | 4 PCS |
|---|----|-------|
| С | Ø  | 4 PCS |
| Е | Ø  | 4 PCS |
| F | Ŋ  | 1 PC  |

NOTE: DO NOT FULLY TIGHTEN BOLTS



| А |   | 2 PCS |
|---|---|-------|
| С | Ø | 2 PCS |
| D | Ø | 2 PCS |
| F | Ţ | 1 PC  |





### **STEP 7** G 0 8 PCS





# Care & Maintenance

# Do...



Wipe up spills immediately.



Dust and pick-up spills using a clean, non-colored, lint-free, dry cloth.



Use mild non-abrasive soap and water.

## Don't...

Do not put hot items directly on furniture surface.



Do not clean furniture with harsh cleansers or polish.



Do not place furniture in direct sunlight.



Do not place furniture near heating or cooling vents.



Do not write on furniture without a padded barrier to protect the surface.



Do not place furniture outside. For indoor use only.