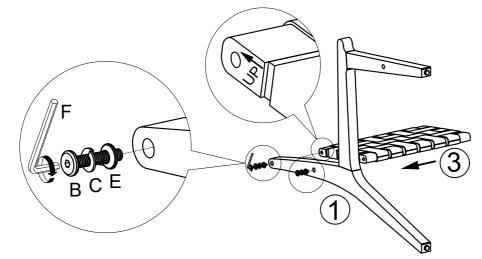

#### **STEP 1** LOCATE PARTS AND HARDWARE PER BELOW DRAWING

| В | ()<br>()<br>()<br>()<br>()<br>()<br>()<br>()<br>()<br>()<br>()<br>()<br>()<br>( | 2 PCS |
|---|---------------------------------------------------------------------------------|-------|
| С | Ø                                                                               | 2 PCS |
| Е | Ø                                                                               | 2 PCS |
| F | J                                                                               | 1 PC  |

#### NOTE: DO NOT FULLY TIGHTEN BOLTS