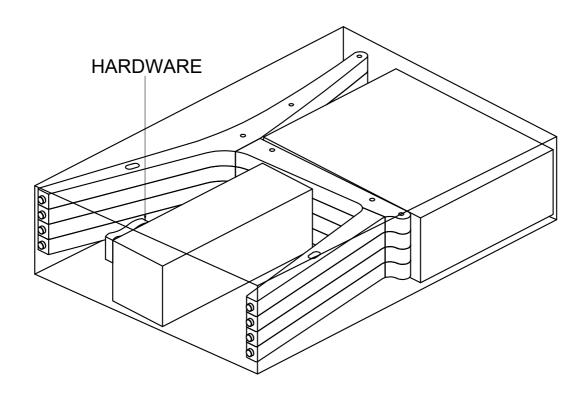

## HARDWARE LIST

| Α | LONG BOLT- Ø1/4" x 2-1/2"        |   | 4 PCS  |
|---|----------------------------------|---|--------|
| В | SHORT BOLT- Ø1/4" x 1-1/2"       |   | 8 PCS  |
| С | LOCK WASHER - Ø1/4"              | Ø | 12 PCS |
| D | BIG FLAT WASHER - Ø1/4" x 3/4"   | Ô | 4 PCS  |
| Е | SMALL FLAT WASHER - Ø1/4" x 1/2" | Ø | 8 PCS  |
| F | ALLEN KEY                        |   | 1 PC   |
| G | WOOD PLUG                        | Ø | 8 PCS  |