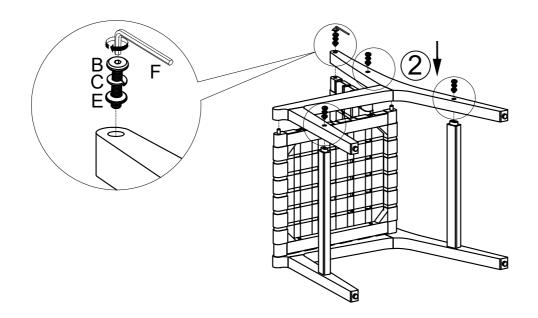

### **STEP 3**

| В | ()<br>()<br>()<br>()<br>()<br>()<br>()<br>()<br>()<br>()<br>()<br>()<br>()<br>( | 2 PCS |
|---|---------------------------------------------------------------------------------|-------|
| С | Ø                                                                               | 2 PCS |
| E | Ø                                                                               | 2 PCS |
| F | J                                                                               | 1 PC  |

NOTE: DO NOT FULLY TIGHTEN BOLTS