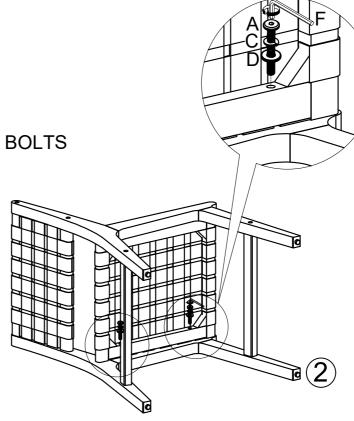

#### NOTE: FLIP OVER CHAIR TO THE LEFT FOR NEXT STEP

| А |   | 2 PCS |
|---|---|-------|
| С | 0 | 2 PCS |
| D | Ô | 2 PCS |
| F | J | 1 PC  |

#### NOTE: DO NOT FULLY TIGHTEN BOLTS