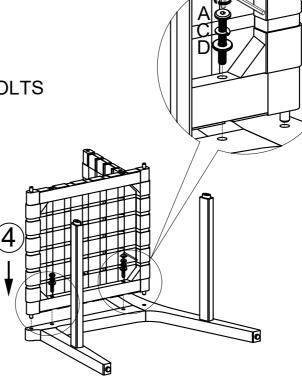

#### NOTE: FLIP OVER CHAIR TO THE LEFT FOR NEXT STEP

| А |   | 2 PCS |
|---|---|-------|
| С | 0 | 2 PCS |
| D | Ô | 2 PCS |
| F | J | 1 PC  |

#### NOTE: DO NOT FULLY TIGHTEN BOLTS