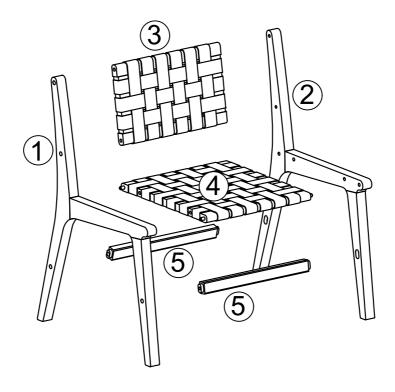

## PARTS LIST

| 1 | LEFT SIDE FRAME  | h | 1 PC  |
|---|------------------|---|-------|
| 2 | RIGHT SIDE FRAME |   | 1 PC  |
| 3 | BACK PANEL       |   | 1 PC  |
| 4 | SEAT PANEL       |   | 1 PC  |
| 5 | STRETCHER        |   | 2 PCS |