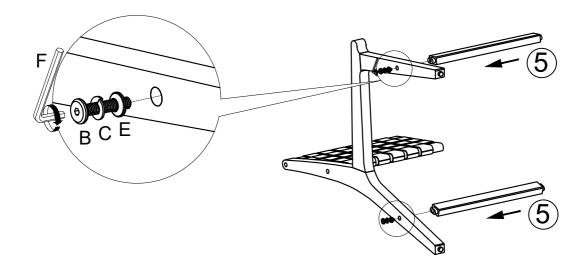

### **STEP 5**

| В | () | 4 PCS |
|---|----|-------|
| С | Ø  | 4 PCS |
| Е | Ø  | 4 PCS |
| F | Ŋ  | 1 PC  |

NOTE: DO NOT FULLY TIGHTEN BOLTS

| А |   | 2 PCS |
|---|---|-------|
| С | Ø | 2 PCS |
| D | Ø | 2 PCS |
| F | Ţ | 1 PC  |