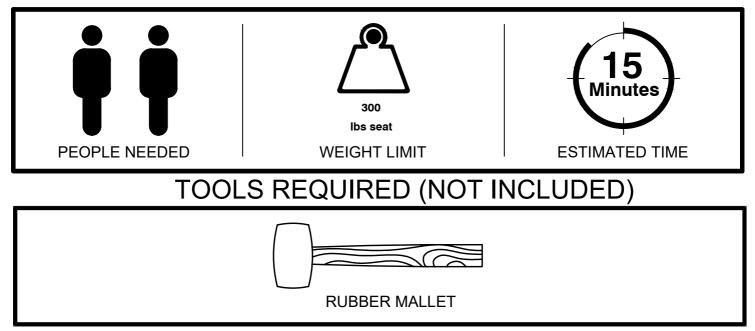

#### Please read below before assembly

- Assemble the product on a flat, soft surface such as a carpet or cloth to prevent scratching the finish.
- Do not discard any content until assembly is complete to avoid accidentally discarding small parts or hardware.
- Take out all parts and hardware from box.
- Failure to follow these instructions may cause the bolts to misalign during assembly.

#### **DISCLAIMERS:**

- WHEN PROPERLY ASSEMBLED, THIS ITEM IS SAFE FOR INTENDED USE. SELLER IS NOT LIABLE FOR ANY DAMAGES RESULTING FROM ITEM BEING IMPROPERLY ASSEMBLED AFTER PURCHASE.
- BOLTS MAY LOOSEN DURING NORMAL EVERYDAY USE. THEY SHOULD BE INSPECTED AT LEAST EVERY 3 MONTHS AND RE-TIGHTENED AS NEEDED TO PREVENT DAMAGE OR INJURY, AND ENSURE STABILITY.



## PARTS LIST

| 1 | LEFT SIDE FRAME  | h | 1 PC  |
|---|------------------|---|-------|
| 2 | RIGHT SIDE FRAME |   | 1 PC  |
| 3 | BACK PANEL       |   | 1 PC  |
| 4 | SEAT PANEL       |   | 1 PC  |
| 5 | STRETCHER        |   | 2 PCS |



## HARDWARE LIST

| Α | LONG BOLT- Ø1/4" x 2-1/2"        |   | 4 PCS  |
|---|----------------------------------|---|--------|
| В | SHORT BOLT- Ø1/4" x 1-1/2"       |   | 8 PCS  |
| С | LOCK WASHER - Ø1/4"              | Ø | 12 PCS |
| D | BIG FLAT WASHER - Ø1/4" x 3/4"   | Ô | 4 PCS  |
| Е | SMALL FLAT WASHER - Ø1/4" x 1/2" | Ø | 8 PCS  |
| F | ALLEN KEY                        |   | 1 PC   |
| G | WOOD PLUG                        | Ø | 8 PCS  |

#### **STEP 1** LOCATE PARTS AND HARDWARE PER BELOW DRAWING



| В | ()<br>()<br>()<br>()<br>()<br>()<br>()