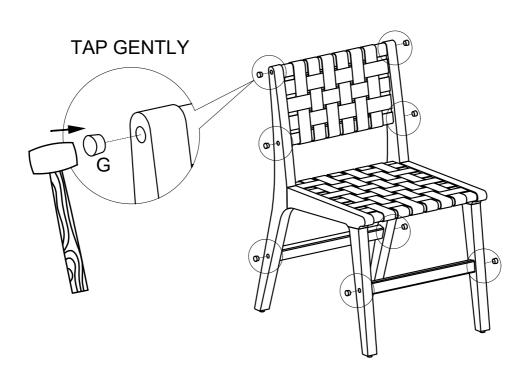

----------|-------|
| С | Ø                                                                               | 2 PCS |
| E | Ø                                                                               | 2 PCS |
| F | J                                                                               | 1 PC  |

NOTE: DO NOT FULLY TIGHTEN BOLTS



#### NOTE: FLIP OVER CHAIR TO THE LEFT FOR NEXT STEP

| А |   | 2 PCS |
|---|---|-------|
| С | 0 | 2 PCS |
| D | Ô | 2 PCS |
| F | J | 1 PC  |

#### NOTE: DO NOT FULLY TIGHTEN BOLTS



### **STEP 5**

| В | () | 4 PCS |
|---|----|-------|
| С | Ø  | 4 PCS |
| Е | Ø  | 4 PCS |
| F | Ŋ  | 1 PC  |

NOTE: DO NOT FULLY TIGHTEN BOLTS



| А |   | 2 PCS |
|---|---|-------|
| С | Ø | 2 PCS |
| D | Ø | 2 PCS |
| F | Ţ | 1 PC  |





### **STEP 7** G 0 8 PCS





# Care & Maintenance

# Do...



Wipe up spills immediately.



Dust and pick-up spills using a clean, non-colored, lint-free, dry cloth.



Use mild non-abrasive soap and water.

## Don't...

Do not put hot items directly on furniture surface.



Do not clean furniture with harsh cleansers or polish.



Do not place furniture in direct sunlight.



Do not place furniture near heating or cooling vents.



Do not write on furniture without a padded barrier to protect the surface.



Do not place furniture outside. For indoor use only.