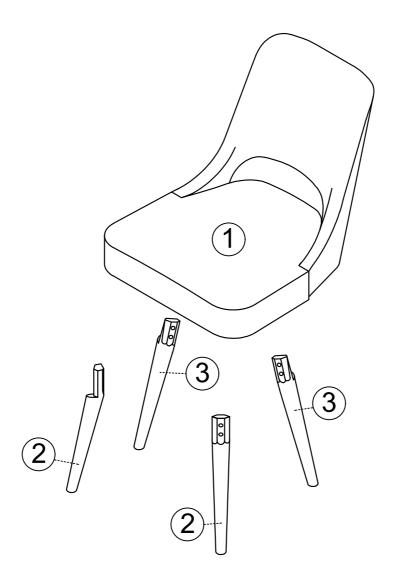

# **PARTS LIST**

| 1 | CHAIR TOP | 1 PC  |
|---|-----------|-------|
| 2 | FRONT LEG | 2 PCS |
| 3 | BACK LEG  | 2 PCS |

### **STEP 1** LOCATE PARTS AND HARDWARE PER BELOW DRAWING