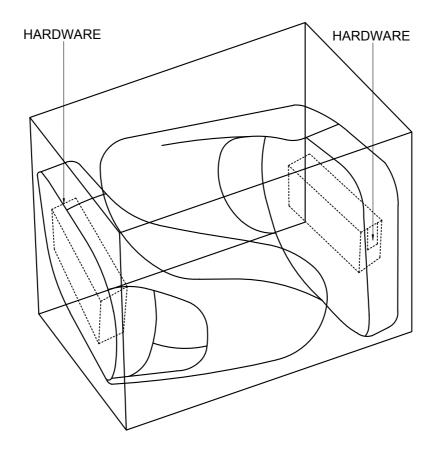

lts to misalign during assembly.

#### **DISCLAIMERS:**

- WHEN PROPERLY ASSEMBLED, THIS ITEM IS SAFE FOR INTENDED USE. SELLER IS NOT LIABLE FOR ANY DAMAGES RESULTING FROM ITEM BEING IMPROPERLY ASSEMBLED AFTER PURCHASE.
- BOLTS MAY LOOSEN DURING NORMAL EVERYDAY USE. THEY SHOULD BE INSPECTED AT LEAST EVERY 3 MONTHS AND RE-TIGHTENED AS NEEDED TO PREVENT DAMAGE OR INJURY, AND ENSURE STABILITY.



# **PARTS LIST**

| 1 | CHAIR TOP | 1 PC  |
|---|-----------|-------|
| 2 | FRONT LEG | 2 PCS |
| 3 | BACK LEG  | 2 PCS |



## **HARDWARE LIST**

| Α | BOLT - Ø5/16" x 2-1/4" | 8 PCS |
|---|------------------------|-------|
| В | LOCK WASHER - Ø5/16"   | 8 PCS |
| С | FLAT WASHER - Ø5/16"   | 8 PCS |
| D | ALLEN KEY - 5/16"      | 1 PC  |

### **STEP 1** LOCATE PARTS AND HARDWARE PER BELOW DRAWING



#### STEP 2



#### STEP 4



### **Care & Maintenance**

### Do...



Wipe up spills immediately.



Dust and pick-up spills using a clean, non-colored, lint-free, dry cloth.



Use mild non-abrasive soap and water.

### Don't...



Do not put hot items directly on furniture surface.



Do not clean furniture with harsh cleansers or polish.



Do not place furniture in direct sunlight.



Do not place furniture near heating or cooling vents.



Do not write on furniture without a padded barrier to protect the surface.



Do not place furniture outside. For indoor use only.