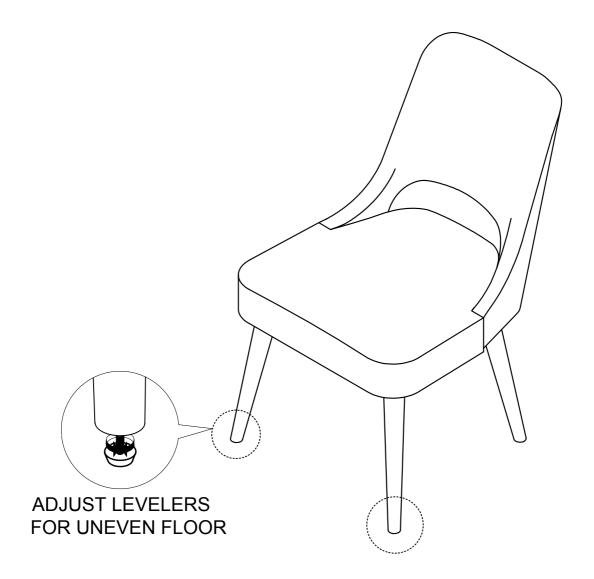

y.

#### **DISCLAIMERS:**

- WHEN PROPERLY ASSEMBLED, THIS ITEM IS SAFE FOR INTENDED USE. SELLER IS NOT LIABLE FOR ANY DAMAGES RESULTING FROM ITEM BEING IMPROPERLY ASSEMBLED AFTER PURCHASE.
- BOLTS MAY LOOSEN DURING NORMAL EVERYDAY USE. THEY SHOULD BE INSPECTED AT LEAST EVERY 3 MONTHS AND RE-TIGHTENED AS NEEDED TO PREVENT DAMAGE OR INJURY, AND ENSURE STABILITY.



# **PARTS LIST**

| 1 | CHAIR TOP | 1 PC  |
|---|-----------|-------|
| 2 | FRONT LEG | 2 PCS |
| 3 | BACK LEG  | 2 PCS |



## **HARDWARE LIST**

| Α | BOLT - Ø5/16" x 2-1/4" | 8 PCS |
|---|------------------------|-------|
| В | LOCK WASHER - Ø5/16"   | 8 PCS |
| С | FLAT WASHER - Ø5/16"   | 8 PCS |
| D | ALLEN KEY - 5/16"      | 1 PC  |

### **STEP 1** LOCATE PARTS AND HARDWARE PER BELOW DRAWING



#### STEP 2



#### STEP 4



### **Care & Maintenance**

### Do...



Wipe up spills immediately.



Dust and pick-up spills using a clean, non-colored, lint-free, dry cloth.



Use mild non-abrasive soap and water.

### Don't...



Do not put hot items directly on furniture surface.



Do not clean furniture with harsh cleansers or polish.



Do not place furniture in direct sunlight.



Do not place furniture near heating or cooling vents.



Do not write on furniture without a padded barrier to protect the surface.



Do not place furniture outside. For indoor use only.