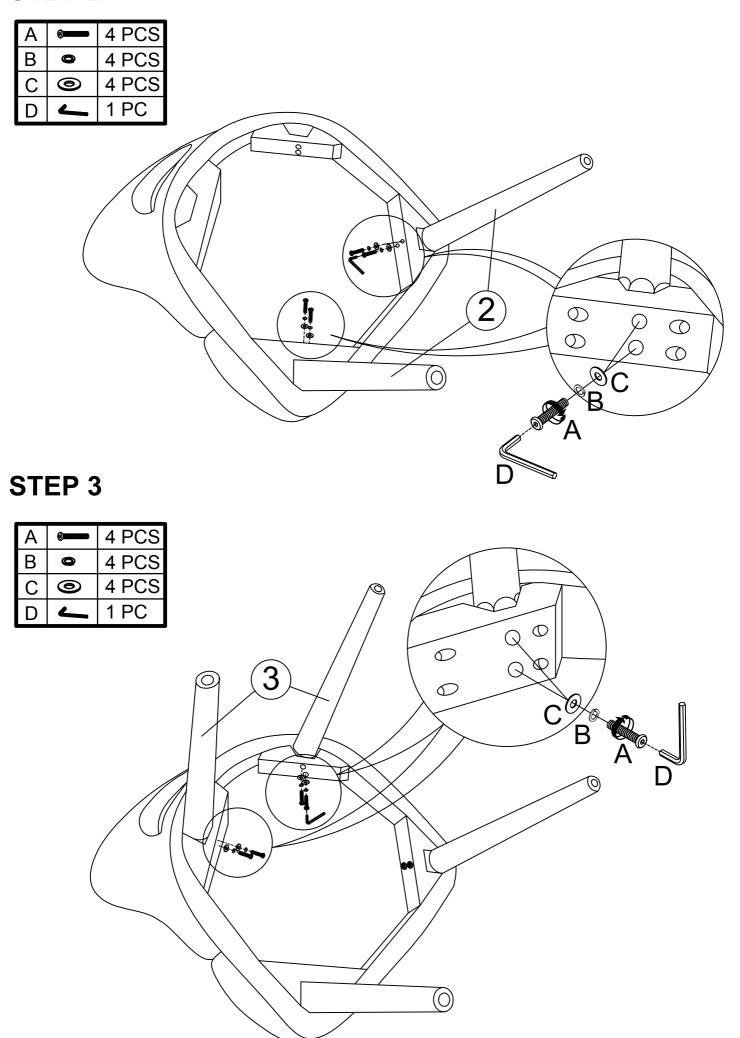

## **HARDWARE LIST**

| Α | BOLT - Ø5/16" x 2-1/4" | 8 PCS |
|---|------------------------|-------|
| В | LOCK WASHER - Ø5/16"   | 8 PCS |
| С | FLAT WASHER - Ø5/16"   | 8 PCS |
| D | ALLEN KEY - 5/16"      | 1 PC  |

#### STEP 2

#### STEP 4