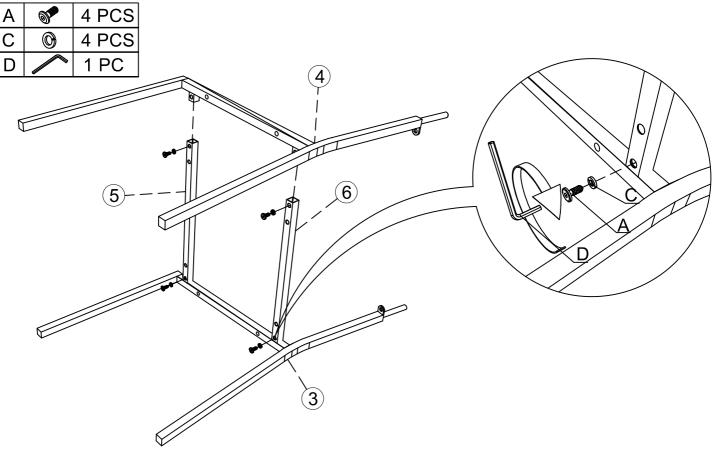

# HARDWARE LIST

| A | SHORT BOLT - Ø1/4" x 5/8"  | O TAMA | 6 PCS  |
|---|----------------------------|--------|--------|
| В | LONG BOLT - Ø1/4" x 1 1/4" |        | 8 PCS  |
| С | FLAT WASHER 1/4"           |        | 14 PCS |
| D | ALLEN KEY 1/4"             |        | 1 PC   |

#### LOCATE PARTS AND HARDWARE PER BELOW DRAWING

**STEP 4** 

NOTE : DO NOT FULLY TIGHTEN BOLTS UNTIL ALL BOLTS ARE INSTALLED CORRECTLY. CAREFULLY TIGHTEN ALL BOLTS.

| A | Ø | 2 PCS |
|---|---|-------|
| С | Ø | 2 PCS |
| D |   | 1 PC  |