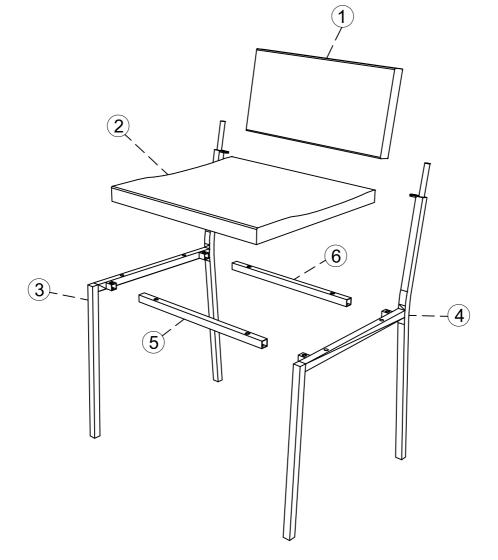

# PARTS LIST

| 1 | BACKREST                      | 00 00                                                                                                                                                                                                                                                                                                                                                                                                                                                                                                                                                                                                                                                                                                                                                                                                                                                                                                                                                                                                                                                                                                                                                                                                                                                                                                                                                                                                                                                                                                                                                                                                                                                                                                                                                                                                                                                                              | 1 PC |
|---|-------------------------------|------------------------------------------------------------------------------------------------------------------------------------------------------------------------------------------------------------------------------------------------------------------------------------------------------------------------------------------------------------------------------------------------------------------------------------------------------------------------------------------------------------------------------------------------------------------------------------------------------------------------------------------------------------------------------------------------------------------------------------------------------------------------------------------------------------------------------------------------------------------------------------------------------------------------------------------------------------------------------------------------------------------------------------------------------------------------------------------------------------------------------------------------------------------------------------------------------------------------------------------------------------------------------------------------------------------------------------------------------------------------------------------------------------------------------------------------------------------------------------------------------------------------------------------------------------------------------------------------------------------------------------------------------------------------------------------------------------------------------------------------------------------------------------------------------------------------------------------------------------------------------------|------|
| 2 | SEAT                          |                                                                                                                                                                                                                                                                                                                                                                                                                                                                                                                                                                                                                                                                                                                                                                                                                                                                                                                                                                                                                                                                                                                                                                                                                                                                                                                                                                                                                                                                                                                                                                                                                                                                                                                                                                                                                                                                                    | 1 PC |
| 3 | SIDE FRAME LEFT               |                                                                                                                                                                                                                                                                                                                                                                                                                                                                                                                                                                                                                                                                                                                                                                                                                                                                                                                                                                                                                                                                                                                                                                                                                                                                                                                                                                                                                                                                                                                                                                                                                                                                                                                                                                                                                                                                                    | 1 PC |
| 4 | SIDE FRAME RIGHT              |                                                                                                                                                                                                                                                                                                                                                                                                                                                                                                                                                                                                                                                                                                                                                                                                                                                                                                                                                                                                                                                                                                                                                                                                                                                                                                                                                                                                                                                                                                                                                                                                                                                                                                                                                                                                                                                                                    | 1 PC |
| 5 | FRONT METAL SUPPORT - 15 1/2" | a contraction of the second seco | 1 PC |
| 6 | BACK METAL SUPPORT - 14 5/8"  |                                                                                                                                                                                                                                                                                                                                                                                                                                                                                                                                                                                                                                                                                                                                                                                                                                                                                                                                                                                                                                                                                                                                                                                                                                                                                                                                                                                                                                                                                                                                                                                                                                                                                                                                                                                                                                                                                    | 1 PC |