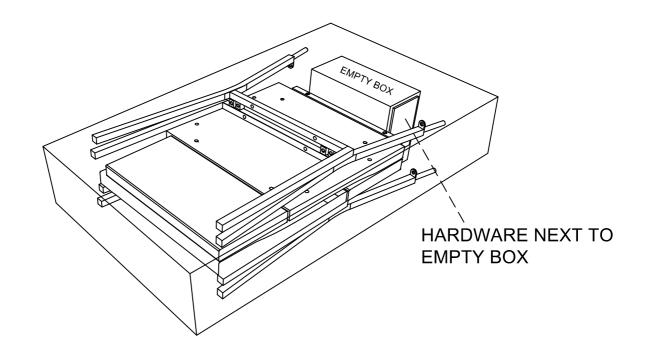

#### LOCATE PARTS AND HARDWARE PER BELOW DRAWING

**STEP 4** 

NOTE : DO NOT FULLY TIGHTEN BOLTS UNTIL ALL BOLTS ARE INSTALLED CORRECTLY. CAREFULLY TIGHTEN ALL BOLTS.

| A | Ø | 2 PCS |
|---|---|-------|
| С | Ø | 2 PCS |
| D |   | 1 PC  |