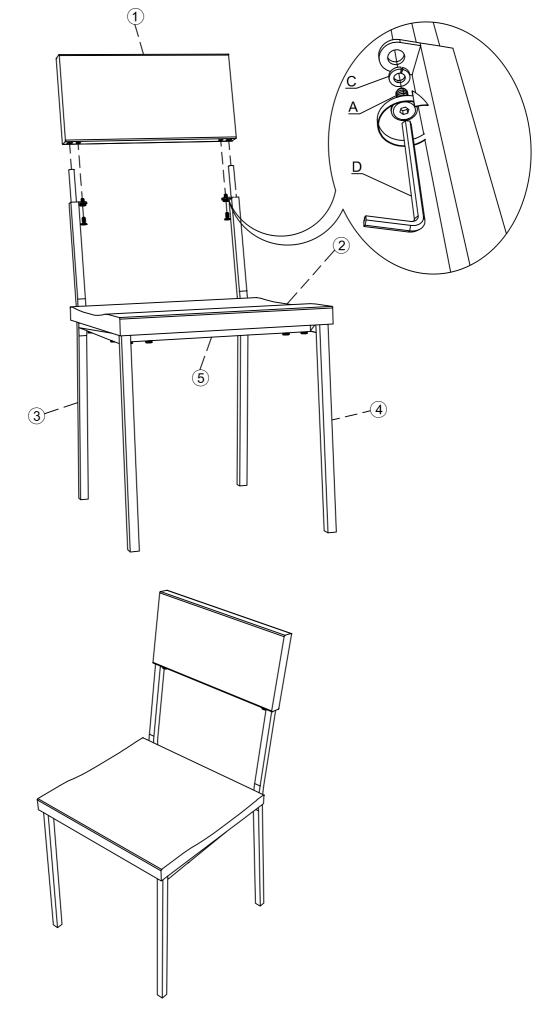

#### **STEP 1**

#### LOCATE PARTS AND HARDWARE PER BELOW DRAWING

**STEP 4** 

NOTE : DO NOT FULLY TIGHTEN BOLTS UNTIL ALL BOLTS ARE INSTALLED CORRECTLY. CAREFULLY TIGHTEN ALL BOLTS.

| A | Ø | 2 PCS |
|---|---|-------|
| С | Ø | 2 PCS |
| D |   | 1 PC  |