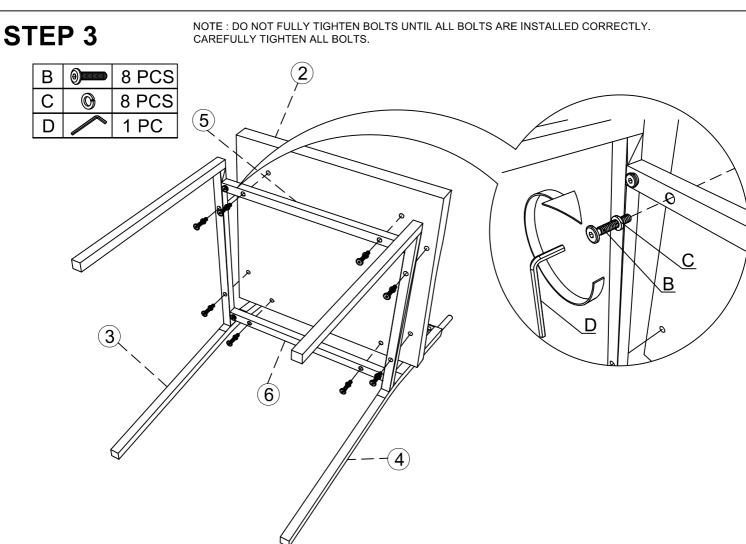

#### LOCATE PARTS AND HARDWARE PER BELOW DRAWING

**STEP 4** 

NOTE : DO NOT FULLY TIGHTEN BOLTS UNTIL ALL BOLTS ARE INSTALLED CORRECTLY. CAREFULLY TIGHTEN ALL BOLTS.

| A | Ø | 2 PCS |
|---|---|-------|
| С | Ø | 2 PCS |
| D |   | 1 PC  |