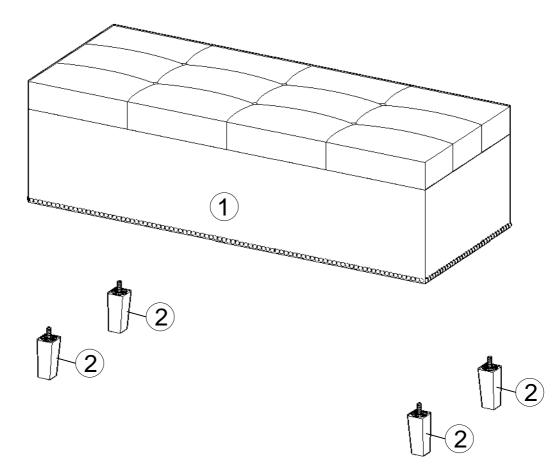

# **PARTS LIST**

| 1 | OTTOMAN | 1 PC  |
|---|---------|-------|
| 2 | LEG     | 4 PCS |

STEP 1

LOCATE PARTS PER BELOW DRAWING.