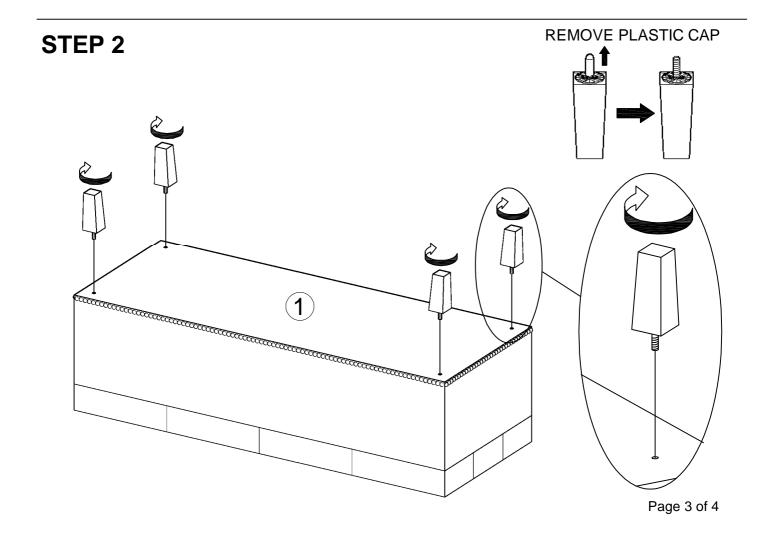

# **PARTS LIST**

| 1 | OTTOMAN | 1 PC  |
|---|---------|-------|
| 2 | LEG     | 4 PCS |

STEP 1

LOCATE PARTS PER BELOW DRAWING.