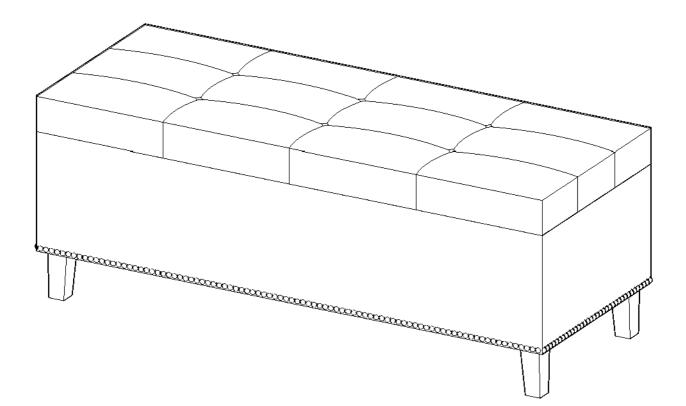

revent scratching the finish.
- Do not discard any content until assembly is complete to avoid accidentally discarding small parts or hardware.
- Take out all parts and hardware from box.
- Failure to follow these instructions may cause the bolts to misalign during assembly.

## **DISCLAIMERS:**

- WHEN PROPERLY ASSEMBLED, THIS ITEM IS SAFE FOR INTENDED USE. SELLER IS NOT LIABLE FOR ANY DAMAGES RESULTING FROM ITEM BEING IMPROPERLY ASSEMBLED AFTER PURCHASE.
- BOLTS MAY LOOSEN DURING NORMAL EVERYDAY USE. THEY SHOULD BE INSPECTED AT LEAST EVERY 3 MONTHS AND RE-TIGHTEN AS NEEDED TO PREVENT DAMAGE OR INJURY, AND ENSURE STABILITY.



# **PARTS LIST**

| 1 | OTTOMAN | 1 PC  |
|---|---------|-------|
| 2 | LEG     | 4 PCS |



STEP 1

LOCATE PARTS PER BELOW DRAWING.





## **ASSEMBLY COMPLETE**



# **Care & Maintenance**

## Do....



Wipe up spills immediately.



Dust and pick-up spills using a clean, non-colored, lint-free, dry cloth.



Use mild non-abrasive soap and water.

## Don't...

Do not put hot items directly on furniture surface.



Do not clean furniture with harsh cleansers or polish.



Do not place furniture in direct sunlight.



Do not place furniture near heating or cooling vents.



Do not write on furniture without a padded barrier to protect the surface.



Do not place furniture outside. For indoor use only.