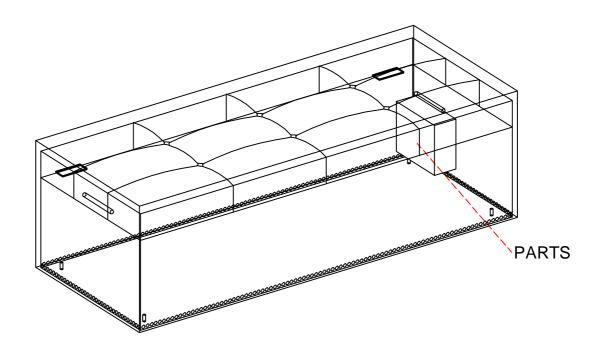

# **PARTS LIST**

| 1 | OTTOMAN | 1 PC  |
|---|---------|-------|
| 2 | LEG     | 4 PCS |

STEP 1

LOCATE PARTS PER BELOW DRAWING.