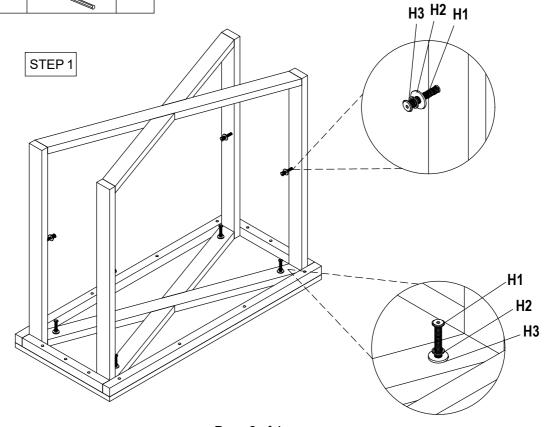

#### **HARDWARE LIST**

| Item | Description    | QTY |       |  |  |  |
|------|----------------|-----|-------|--|--|--|
| H1   | JCBC M8 x 40mm | 0   | 8 Pcs |  |  |  |
| H2   | Spring Washer  |     | 8 Pcs |  |  |  |
| Н3   | Plat Washer    | 0   | 8 Pcs |  |  |  |
| H4   | Allen Key L4   |     | 1 Pc  |  |  |  |