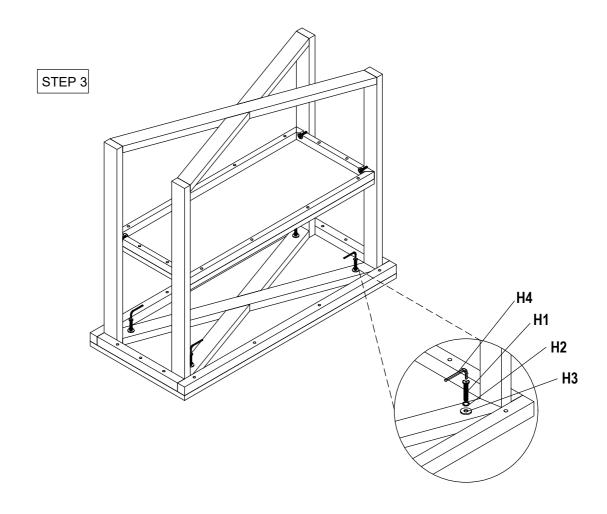

#### **HARDWARE LIST**

| Item | Description    | QTY |       |  |  |  |
|------|----------------|-----|-------|--|--|--|
| H1   | JCBC M8 x 40mm | 0   | 8 Pcs |  |  |  |
| H2   | Spring Washer  |     | 8 Pcs |  |  |  |
| Н3   | Plat Washer    | 0   | 8 Pcs |  |  |  |
| H4   | Allen Key L4   |     | 1 Pc  |  |  |  |