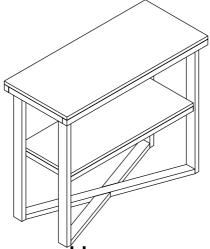

## **ASSEMBLY INSTRUCTIONS**

Reagan End Table

#### **PART LIST**

| Item | Description |  | QTY  |
|------|-------------|--|------|
| P1   | Legs A      |  | 1 Pc |
| P2   | Legs B      |  | 1 Pc |
| Р3   | Тор         |  | 1 Pc |
| P4   | Shelf       |  | 1 Pc |