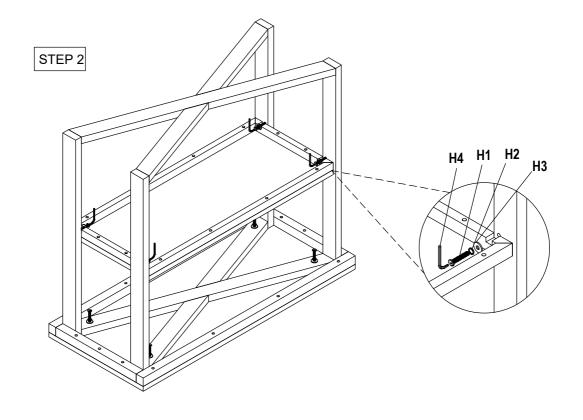

#### **HARDWARE LIST**

| Item | Description    | QTY |       |  |  |  |
|------|----------------|-----|-------|--|--|--|
| H1   | JCBC M8 x 40mm | 0   | 8 Pcs |  |  |  |
| H2   | Spring Washer  |     | 8 Pcs |  |  |  |
| Н3   | Plat Washer    | 0   | 8 Pcs |  |  |  |
| H4   | Allen Key L4   |     | 1 Pc  |  |  |  |