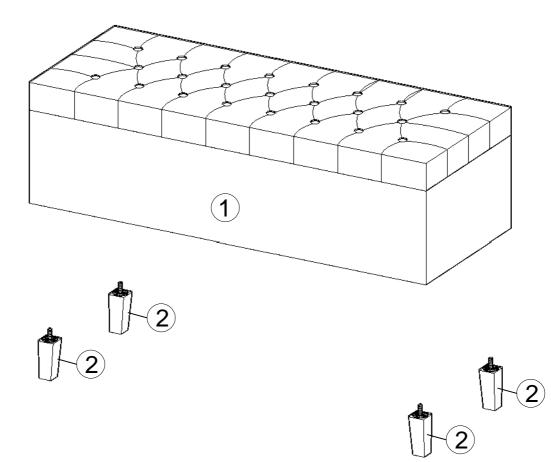

# **PARTS LIST**

| 1 | OTTOMAN | 1 PC  |
|---|---------|-------|
| 2 | LEG     | 4 PCS |