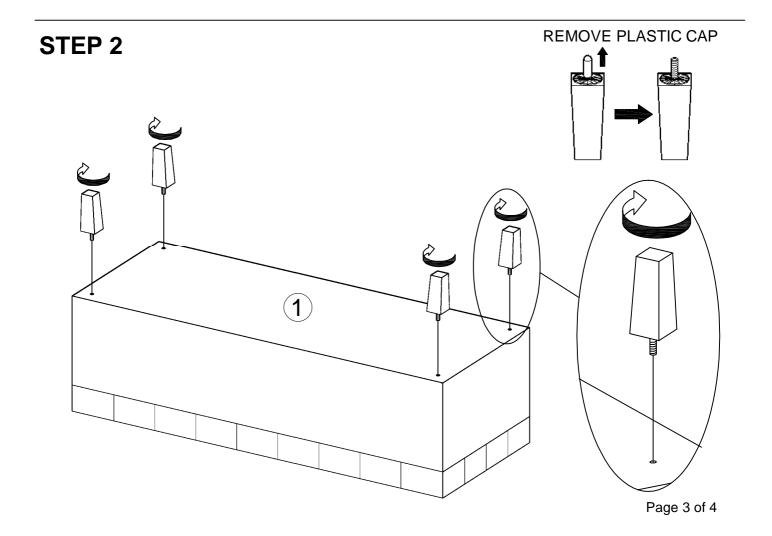

#### **Please read below before assembly:**

- Assemble the product on a flat, soft surface such as a carpet or cloth to prevent scratching the finish.
- Do not discard any content until assembly is complete to avoid accidentally discarding small parts or hardware.
- Take out all parts and hardware from box.
- Failure to follow these instructions may cause the bolts to misalign during assembly.