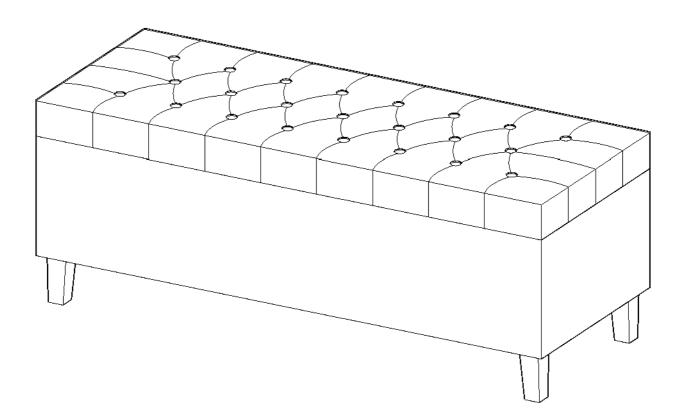

# **PARTS LIST**

| 1 | OTTOMAN | 1 PC  |
|---|---------|-------|
| 2 | LEG     | 4 PCS |

## **ASSEMBLY COMPLETE**