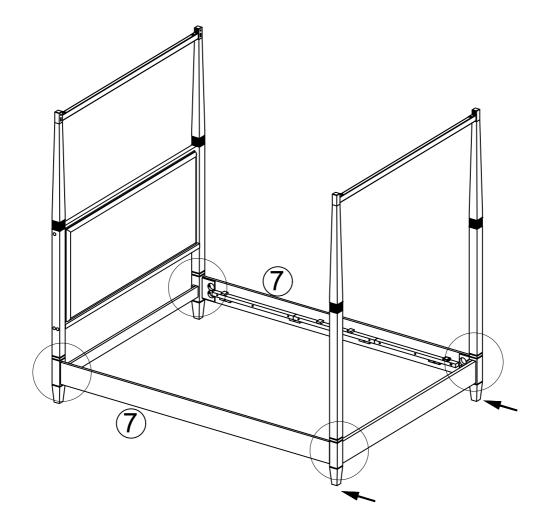

NOTE: BACK OF HEADBOARD

STEP 9

**STEP 10** 

| K | Ø | 8 PCS |
|---|---|-------|
| L |   | 8 PCS |
| 0 | S | 1 PC  |

NOTE: DO NOT FULLY TIGHTEN BOLTS