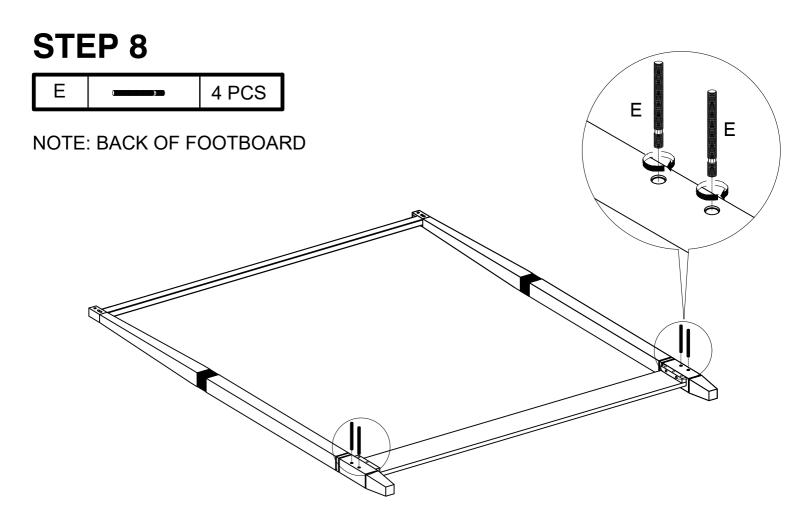

NOTE: BACK OF HEADBOARD

STEP 9

**STEP 10** 

| K | Ø | 8 PCS |
|---|---|-------|
| L |   | 8 PCS |
| 0 | S | 1 PC  |

NOTE: DO NOT FULLY TIGHTEN BOLTS