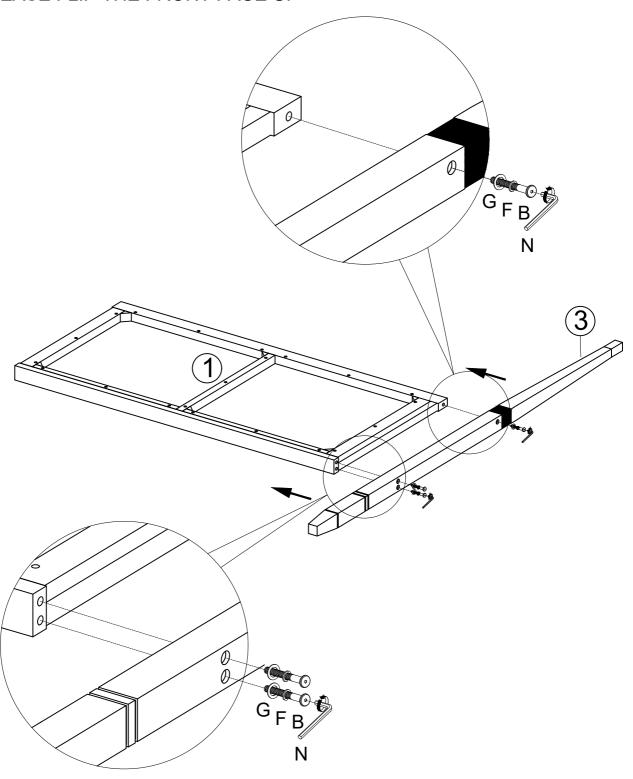

## **STEP 1** LOCATE HARDWARE PER BELOW DRAWING

CARTON B - PART INSIDE : 2,3,4,5,7,9,10,11

| В | 3 PCS |
|---|-------|
| F | 3 PCS |
| G | 3 PCS |
| N | 1 PC  |

NOTE: PLEASE FLIP THE FRONT FACE UP

| Α |   | 1 PC |
|---|---|------|
| С |   | 1 PC |
| F |   | 1 PC |
| G | 0 | 1 PC |
| N |   | 1 PC |

NOTE: BACK OF HEADBOARD

STEP 9

**STEP 10** 

| K | Ø | 8 PCS |
|---|---|-------|
| L |   | 8 PCS |
| 0 | S | 1 PC  |

NOTE: DO NOT FULLY TIGHTEN BOLTS