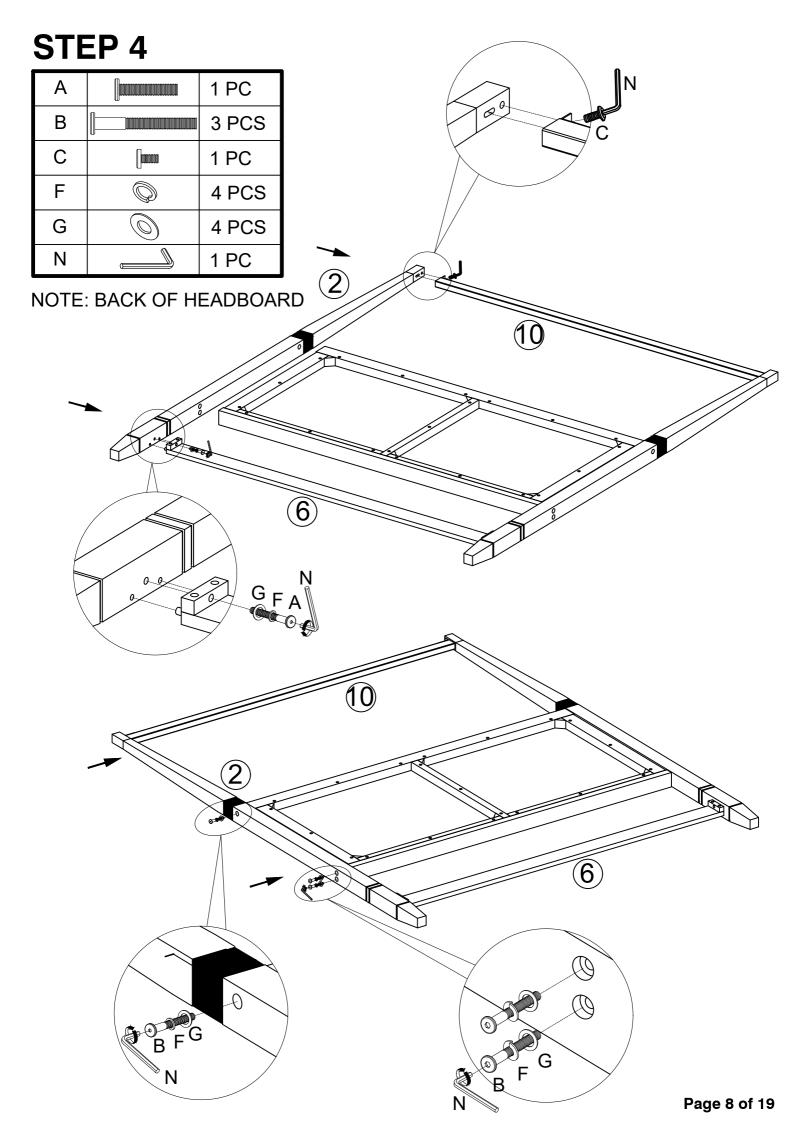

# **HARDWARE LIST**

| Α | BOLT - Ø5/16" x 1-3/4"            |                      | 6 PCS  |
|---|-----------------------------------|----------------------|--------|
| В | BOLT - Ø5/16" x 2-3/4"            |                      | 6 PCS  |
| С | BOLT - Ø1/4" x 1/2"               |                      | 8 PCS  |
| D | BOLT - Ø1/4" x 1-1/4"             |                      | 4 PCS  |
| Е | STUD BOLT - Ø5/16" x 3-1/2"       |                      | 8 PCS  |
| F | LARGE LOCK WASHER - Ø5/16" x 1/2" |                      | 12 PCS |
| G | LARGE FLAT WASHER - Ø5/16" x 5/8" | 0                    | 12 PCS |
| Н | SMALL LOCK WASHER - Ø1/4" x 1/2"  |                      | 4 PCS  |
| I | SMALL FLAT WASHER - Ø1/4" x 5/8"  | 0                    | 4 PCS  |
| J | WOODEN PLUG - Ø3/4" x 3/8"        |                      | 6 PCS  |
| K | CRESCENT WASHER - Ø5/16"          |                      | 8 PCS  |
| L | HEXAGON NUT - Ø5/16"              | <b>()</b>            | 8 PCS  |
| М | WOOD SCREW - Ø1/8" x 1-1/8"       | <b>©</b> 11111111111 | 8 PCS  |
| N | ALLEN KEY                         |                      | 1 PC   |
| 0 | WRENCH                            | € G                  | 1 PC   |

## **STEP 1** LOCATE HARDWARE PER BELOW DRAWING

CARTON B - PART INSIDE : 2,3,4,5,7,9,10,11

| В | 3 PCS |
|---|-------|
| F | 3 PCS |
| G | 3 PCS |
| N | 1 PC  |

NOTE: PLEASE FLIP THE FRONT FACE UP

| Α |   | 1 PC |
|---|---|------|
| С |   | 1 PC |
| F |   | 1 PC |
| G | 0 | 1 PC |
| N |   | 1 PC |