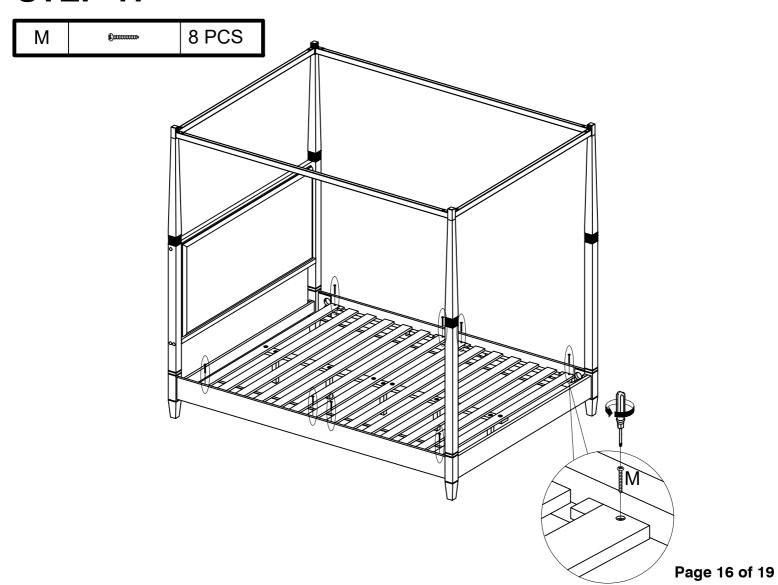

# **HARDWARE LIST**

| Α | BOLT - Ø5/16" x 1-3/4"            |                      | 6 PCS  |
|---|-----------------------------------|----------------------|--------|
| В | BOLT - Ø5/16" x 2-3/4"            |                      | 6 PCS  |
| С | BOLT - Ø1/4" x 1/2"               |                      | 8 PCS  |
| D | BOLT - Ø1/4" x 1-1/4"             |                      | 4 PCS  |
| Е | STUD BOLT - Ø5/16" x 3-1/2"       |                      | 8 PCS  |
| F | LARGE LOCK WASHER - Ø5/16" x 1/2" |                      | 12 PCS |
| G | LARGE FLAT WASHER - Ø5/16" x 5/8" | 0                    | 12 PCS |
| Н | SMALL LOCK WASHER - Ø1/4" x 1/2"  |                      | 4 PCS  |
| I | SMALL FLAT WASHER - Ø1/4" x 5/8"  | 0                    | 4 PCS  |
| J | WOODEN PLUG - Ø3/4" x 3/8"        |                      | 6 PCS  |
| K | CRESCENT WASHER - Ø5/16"          |                      | 8 PCS  |
| L | HEXAGON NUT - Ø5/16"              | <b>()</b>            | 8 PCS  |
| М | WOOD SCREW - Ø1/8" x 1-1/8"       | <b>©</b> 11111111111 | 8 PCS  |
| N | ALLEN KEY                         |                      | 1 PC   |
| 0 | WRENCH                            | € G                  | 1 PC   |