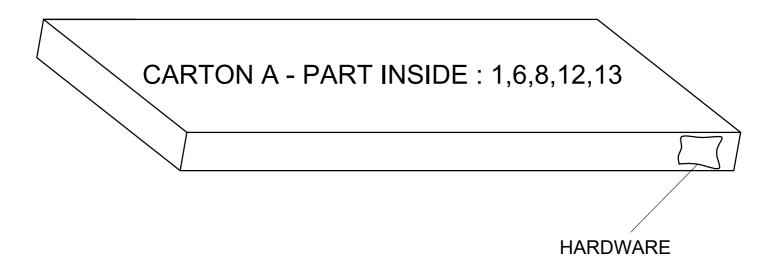

## **STEP 1** LOCATE HARDWARE PER BELOW DRAWING

CARTON B - PART INSIDE : 2,3,4,5,7,9,10,11

| В | 3 PCS |
|---|-------|
| F | 3 PCS |
| G | 3 PCS |
| N | 1 PC  |

NOTE: PLEASE FLIP THE FRONT FACE UP

| Α |   | 1 PC |
|---|---|------|
| С |   | 1 PC |
| F |   | 1 PC |
| G | 0 | 1 PC |
| N |   | 1 PC |