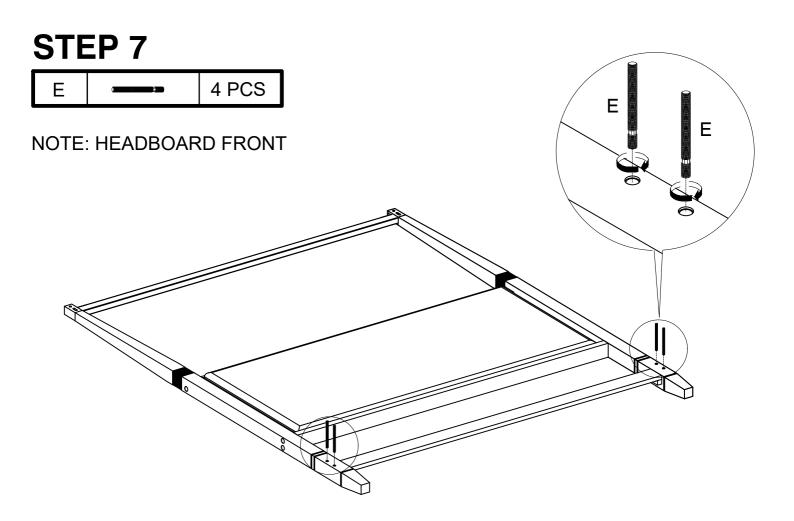

NOTE: BACK OF HEADBOARD

STEP 9

**STEP 10** 

| K | Ø | 8 PCS |
|---|---|-------|
| L |   | 8 PCS |
| 0 | S | 1 PC  |

NOTE: DO NOT FULLY TIGHTEN BOLTS