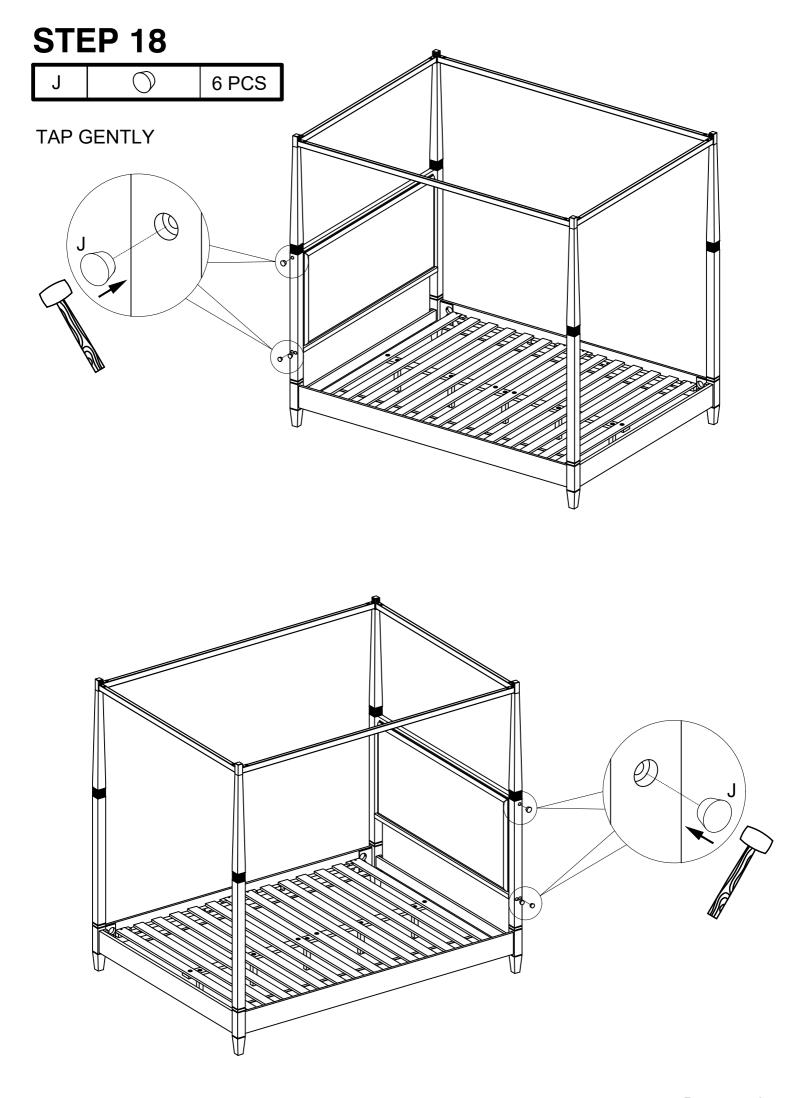

# **HARDWARE LIST**

| Α | BOLT - Ø5/16" x 1-3/4"            |                      | 6 PCS  |
|---|-----------------------------------|----------------------|--------|
| В | BOLT - Ø5/16" x 2-3/4"            |                      | 6 PCS  |
| С | BOLT - Ø1/4" x 1/2"               |                      | 8 PCS  |
| D | BOLT - Ø1/4" x 1-1/4"             |                      | 4 PCS  |
| Е | STUD BOLT - Ø5/16" x 3-1/2"       |                      | 8 PCS  |
| F | LARGE LOCK WASHER - Ø5/16" x 1/2" |                      | 12 PCS |
| G | LARGE FLAT WASHER - Ø5/16" x 5/8" | 0                    | 12 PCS |
| Н | SMALL LOCK WASHER - Ø1/4" x 1/2"  |                      | 4 PCS  |
| I | SMALL FLAT WASHER - Ø1/4" x 5/8"  | 0                    | 4 PCS  |
| J | WOODEN PLUG - Ø3/4" x 3/8"        |                      | 6 PCS  |
| K | CRESCENT WASHER - Ø5/16"          |                      | 8 PCS  |
| L | HEXAGON NUT - Ø5/16"              | <b>()</b>            | 8 PCS  |
| М | WOOD SCREW - Ø1/8" x 1-1/8"       | <b>©</b> 11111111111 | 8 PCS  |
| N | ALLEN KEY                         |                      | 1 PC   |
| 0 | WRENCH                            | € G                  | 1 PC   |