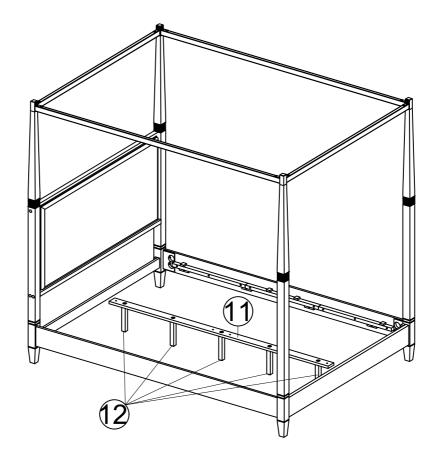

# **PARTS LIST**

| 1   | HEADBOARD PANEL      |                         | 1 PC   |
|-----|----------------------|-------------------------|--------|
| 2   | RIGHT HEADBOARD POST |                         | 1 PC   |
| 3   | LEFT HEADBOARD POST  | (EE )): : <b>)</b> :::} | 1 PC   |
| 4   | RIGHT FOOTBOARD POST | ₩:.: <del>`</del>       | 1 PC   |
| (5) | LEFT FOOTBOARD POST  |                         | 1 PC   |
| 6   | HEADBOARD STRETCHER  | <del>1</del>            | 1 PC   |
| 7   | SIDE RAIL            | 8 <del></del> 8         | 2 PCS  |
| 8   | FOOTBOARD            |                         | 1 PC   |
| 9   | CANOPY LONG RAIL     |                         | 2 PCS  |
| 10  | CANOPY SHORT RAIL    | <del></del>             | 2 PCS  |
| 11  | MIDDLE SUPPORT       |                         | 1 PC   |
| 12  | SUPPORT LEG          | €                       | 5 PCS  |
| 13  | SLAT ROLL            |                         | 2 SETS |