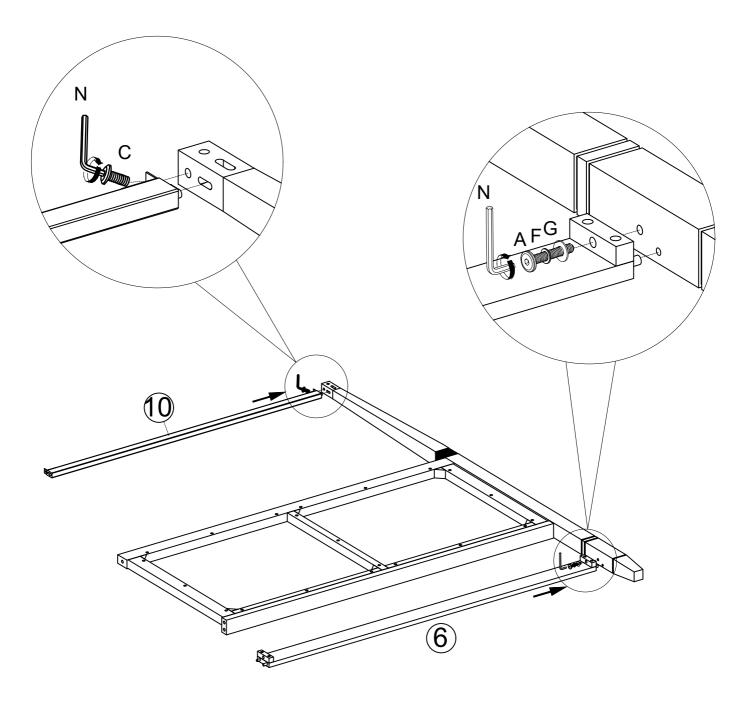

NOTE: BACK OF HEADBOARD

STEP 9

**STEP 10** 

| K | Ø | 8 PCS |
|---|---|-------|
| L |   | 8 PCS |
| 0 | S | 1 PC  |

NOTE: DO NOT FULLY TIGHTEN BOLTS