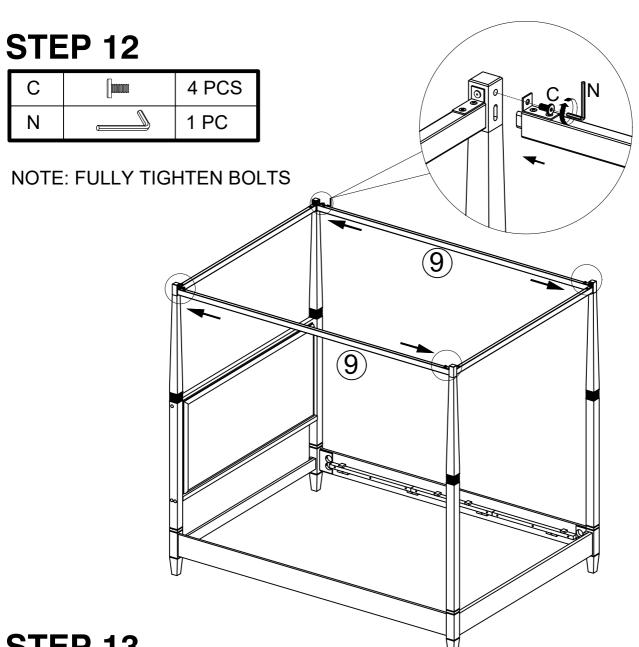

NOTE: BACK OF HEADBOARD

STEP 9

**STEP 10** 

| K | Ø | 8 PCS |
|---|---|-------|
| L |   | 8 PCS |
| 0 | S | 1 PC  |

NOTE: DO NOT FULLY TIGHTEN BOLTS