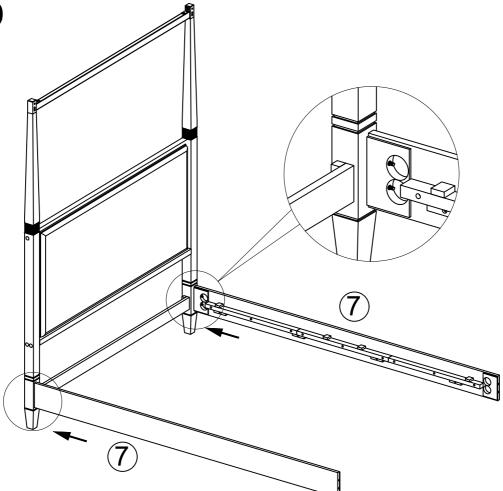

NOTE: BACK OF HEADBOARD

STEP 9

**STEP 10** 

| K | Ø | 8 PCS |
|---|---|-------|
| L |   | 8 PCS |
| 0 | S | 1 PC  |

NOTE: DO NOT FULLY TIGHTEN BOLTS