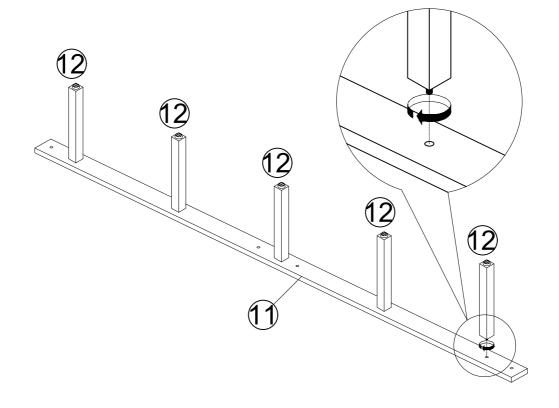

# **PARTS LIST**

| 1   | HEADBOARD PANEL      |                         | 1 PC   |
|-----|----------------------|-------------------------|--------|
| 2   | RIGHT HEADBOARD POST |                         | 1 PC   |
| 3   | LEFT HEADBOARD POST  | (EE )): : <b>)</b> :::} | 1 PC   |
| 4   | RIGHT FOOTBOARD POST | ₩:.: <del>`</del>       | 1 PC   |
| (5) | LEFT FOOTBOARD POST  |                         | 1 PC   |
| 6   | HEADBOARD STRETCHER  | <del>1</del>            | 1 PC   |
| 7   | SIDE RAIL            | 8 <del></del> 8         | 2 PCS  |
| 8   | FOOTBOARD            |                         | 1 PC   |
| 9   | CANOPY LONG RAIL     |                         | 2 PCS  |
| 10  | CANOPY SHORT RAIL    | <del></del>             | 2 PCS  |
| 11  | MIDDLE SUPPORT       |                         | 1 PC   |
| 12  | SUPPORT LEG          | €                       | 5 PCS  |
| 13  | SLAT ROLL            |                         | 2 SETS |