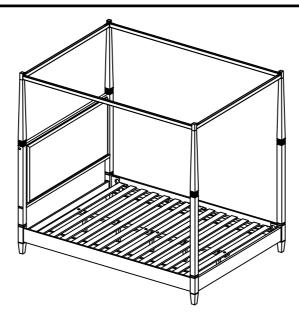

# **PARTS LIST**

| 1   | HEADBOARD PANEL      |                         | 1 PC   |
|-----|----------------------|-------------------------|--------|
| 2   | RIGHT HEADBOARD POST |                         | 1 PC   |
| 3   | LEFT HEADBOARD POST  | (EE )): : <b>)</b> :::} | 1 PC   |
| 4   | RIGHT FOOTBOARD POST | ₩:.: <del>`</del>       | 1 PC   |
| (5) | LEFT FOOTBOARD POST  |                         | 1 PC   |
| 6   | HEADBOARD STRETCHER  | <del>1</del>            | 1 PC   |
| 7   | SIDE RAIL            | 8 <del></del> 8         | 2 PCS  |
| 8   | FOOTBOARD            |                         | 1 PC   |
| 9   | CANOPY LONG RAIL     |                         | 2 PCS  |
| 10  | CANOPY SHORT RAIL    | <del></del>             | 2 PCS  |
| 11  | MIDDLE SUPPORT       |                         | 1 PC   |
| 12  | SUPPORT LEG          | €                       | 5 PCS  |
| 13  | SLAT ROLL            |                         | 2 SETS |