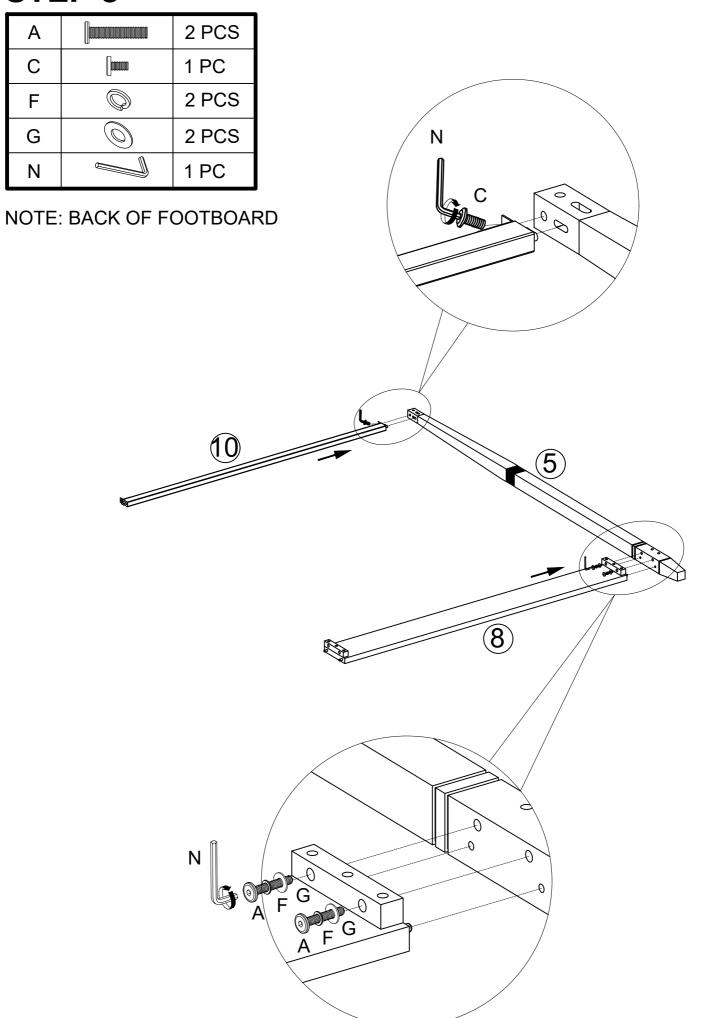

# **HARDWARE LIST**

| Α | BOLT - Ø5/16" x 1-3/4"            |                      | 6 PCS  |
|---|-----------------------------------|----------------------|--------|
| В | BOLT - Ø5/16" x 2-3/4"            |                      | 6 PCS  |
| С | BOLT - Ø1/4" x 1/2"               |                      | 8 PCS  |
| D | BOLT - Ø1/4" x 1-1/4"             |                      | 4 PCS  |
| Е | STUD BOLT - Ø5/16" x 3-1/2"       |                      | 8 PCS  |
| F | LARGE LOCK WASHER - Ø5/16" x 1/2" |                      | 12 PCS |
| G | LARGE FLAT WASHER - Ø5/16" x 5/8" | 0                    | 12 PCS |
| Н | SMALL LOCK WASHER - Ø1/4" x 1/2"  |                      | 4 PCS  |
| I | SMALL FLAT WASHER - Ø1/4" x 5/8"  | 0                    | 4 PCS  |
| J | WOODEN PLUG - Ø3/4" x 3/8"        |                      | 6 PCS  |
| K | CRESCENT WASHER - Ø5/16"          |                      | 8 PCS  |
| L | HEXAGON NUT - Ø5/16"              | <b>()</b>            | 8 PCS  |
| М | WOOD SCREW - Ø1/8" x 1-1/8"       | <b>©</b> 11111111111 | 8 PCS  |
| N | ALLEN KEY                         |                      | 1 PC   |
| 0 | WRENCH                            | € G                  | 1 PC   |