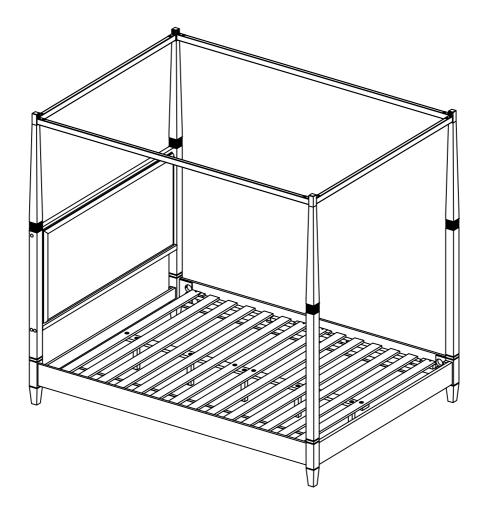

# **PARTS LIST**

| 1   | HEADBOARD PANEL      |                         | 1 PC   |
|-----|----------------------|-------------------------|--------|
| 2   | RIGHT HEADBOARD POST |                         | 1 PC   |
| 3   | LEFT HEADBOARD POST  | (EE )): : <b>)</b> :::} | 1 PC   |
| 4   | RIGHT FOOTBOARD POST | ₩:.: <del>`</del>       | 1 PC   |
| (5) | LEFT FOOTBOARD POST  |                         | 1 PC   |
| 6   | HEADBOARD STRETCHER  | <del>1</del>            | 1 PC   |
| 7   | SIDE RAIL            | 8 <del></del> 8         | 2 PCS  |
| 8   | FOOTBOARD            |                         | 1 PC   |
| 9   | CANOPY LONG RAIL     |                         | 2 PCS  |
| 10  | CANOPY SHORT RAIL    | <del></del>             | 2 PCS  |
| 11  | MIDDLE SUPPORT       |                         | 1 PC   |
| 12  | SUPPORT LEG          | €                       | 5 PCS  |
| 13  | SLAT ROLL            |                         | 2 SETS |

# **PARTS LIST**