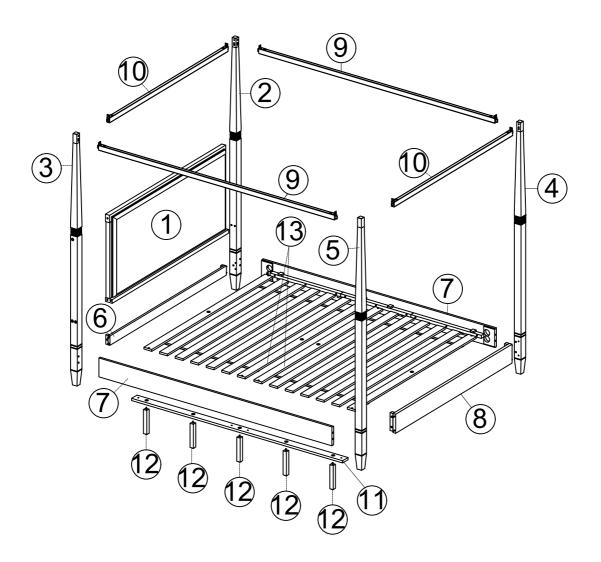

# **PARTS LIST**

| 1   | HEADBOARD PANEL      |                         | 1 PC   |
|-----|----------------------|-------------------------|--------|
| 2   | RIGHT HEADBOARD POST |                         | 1 PC   |
| 3   | LEFT HEADBOARD POST  | (EE )): : <b>)</b> :::} | 1 PC   |
| 4   | RIGHT FOOTBOARD POST | ₩:.: <del>`</del>       | 1 PC   |
| (5) | LEFT FOOTBOARD POST  |                         | 1 PC   |
| 6   | HEADBOARD STRETCHER  | <del>1</del>            | 1 PC   |
| 7   | SIDE RAIL            | 8 <del></del> 8         | 2 PCS  |
| 8   | FOOTBOARD            |                         | 1 PC   |
| 9   | CANOPY LONG RAIL     |                         | 2 PCS  |
| 10  | CANOPY SHORT RAIL    | <del></del>             | 2 PCS  |
| 11  | MIDDLE SUPPORT       |                         | 1 PC   |
| 12  | SUPPORT LEG          | €                       | 5 PCS  |
| 13  | SLAT ROLL            |                         | 2 SETS |