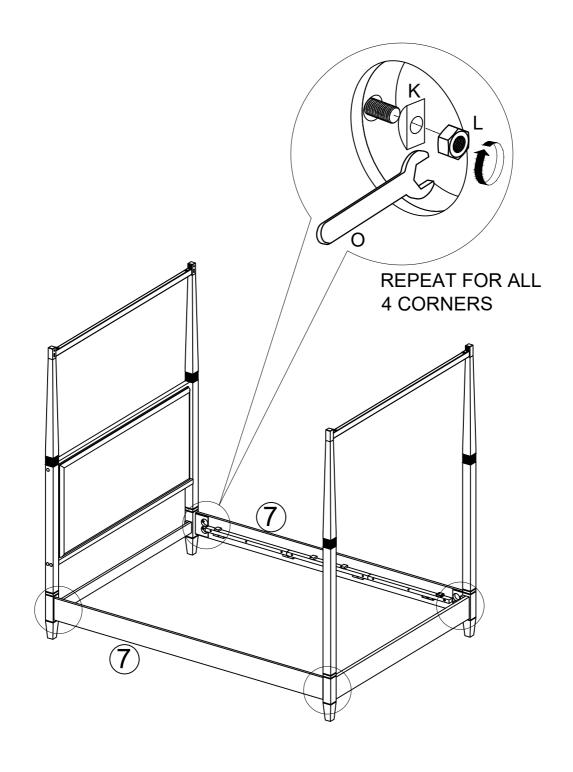

NOTE: BACK OF HEADBOARD

STEP 9

**STEP 10** 

| K | Ø | 8 PCS |
|---|---|-------|
| L |   | 8 PCS |
| 0 | S | 1 PC  |

NOTE: DO NOT FULLY TIGHTEN BOLTS