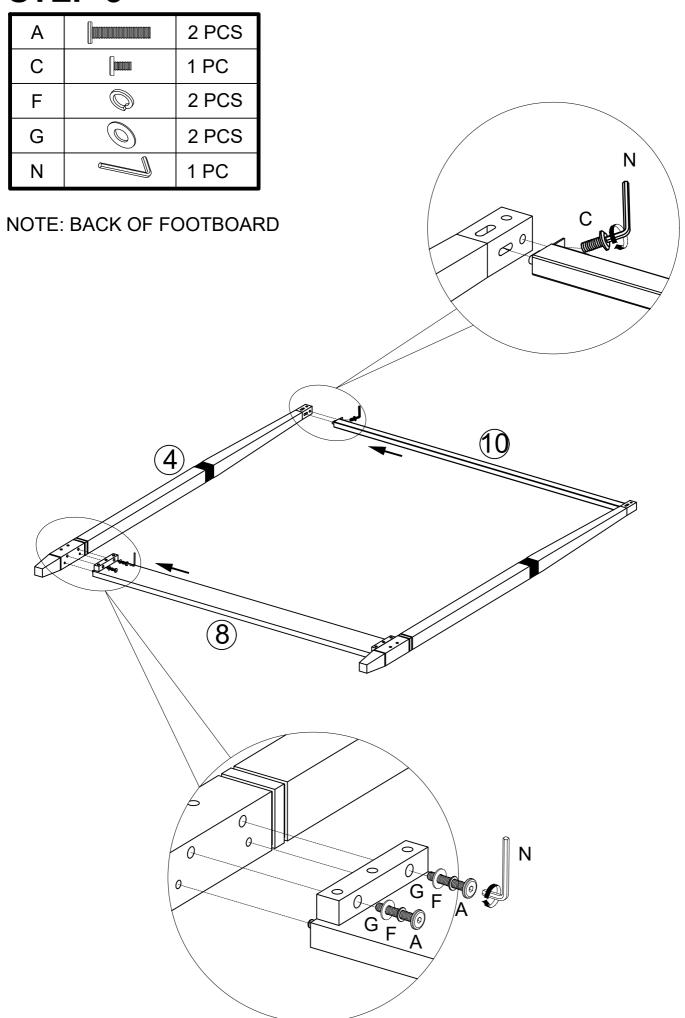

# **HARDWARE LIST**

| Α | BOLT - Ø5/16" x 1-3/4"            |                      | 6 PCS  |
|---|-----------------------------------|----------------------|--------|
| В | BOLT - Ø5/16" x 2-3/4"            |                      | 6 PCS  |
| С | BOLT - Ø1/4" x 1/2"               |                      | 8 PCS  |
| D | BOLT - Ø1/4" x 1-1/4"             |                      | 4 PCS  |
| Е | STUD BOLT - Ø5/16" x 3-1/2"       |                      | 8 PCS  |
| F | LARGE LOCK WASHER - Ø5/16" x 1/2" |                      | 12 PCS |
| G | LARGE FLAT WASHER - Ø5/16" x 5/8" | 0                    | 12 PCS |
| Н | SMALL LOCK WASHER - Ø1/4" x 1/2"  |                      | 4 PCS  |
| I | SMALL FLAT WASHER - Ø1/4" x 5/8"  | 0                    | 4 PCS  |
| J | WOODEN PLUG - Ø3/4" x 3/8"        |                      | 6 PCS  |
| K | CRESCENT WASHER - Ø5/16"          |                      | 8 PCS  |
| L | HEXAGON NUT - Ø5/16"              | <b>()</b>            | 8 PCS  |
| М | WOOD SCREW - Ø1/8" x 1-1/8"       | <b>©</b> 11111111111 | 8 PCS  |
| N | ALLEN KEY                         |                      | 1 PC   |
| 0 | WRENCH                            | € G                  | 1 PC   |