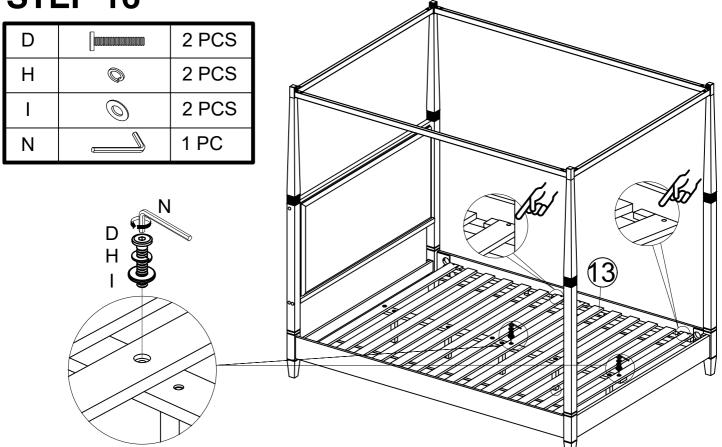

# **HARDWARE LIST**

| Α | BOLT - Ø5/16" x 1-3/4"            |                      | 6 PCS  |
|---|-----------------------------------|----------------------|--------|
| В | BOLT - Ø5/16" x 2-3/4"            |                      | 6 PCS  |
| С | BOLT - Ø1/4" x 1/2"               |                      | 8 PCS  |
| D | BOLT - Ø1/4" x 1-1/4"             |                      | 4 PCS  |
| Е | STUD BOLT - Ø5/16" x 3-1/2"       |                      | 8 PCS  |
| F | LARGE LOCK WASHER - Ø5/16" x 1/2" |                      | 12 PCS |
| G | LARGE FLAT WASHER - Ø5/16" x 5/8" | 0                    | 12 PCS |
| Н | SMALL LOCK WASHER - Ø1/4" x 1/2"  |                      | 4 PCS  |
| I | SMALL FLAT WASHER - Ø1/4" x 5/8"  | 0                    | 4 PCS  |
| J | WOODEN PLUG - Ø3/4" x 3/8"        |                      | 6 PCS  |
| K | CRESCENT WASHER - Ø5/16"          |                      | 8 PCS  |
| L | HEXAGON NUT - Ø5/16"              | <b>()</b>            | 8 PCS  |
| М | WOOD SCREW - Ø1/8" x 1-1/8"       | <b>©</b> 11111111111 | 8 PCS  |
| N | ALLEN KEY                         |                      | 1 PC   |
| 0 | WRENCH                            | € G                  | 1 PC   |