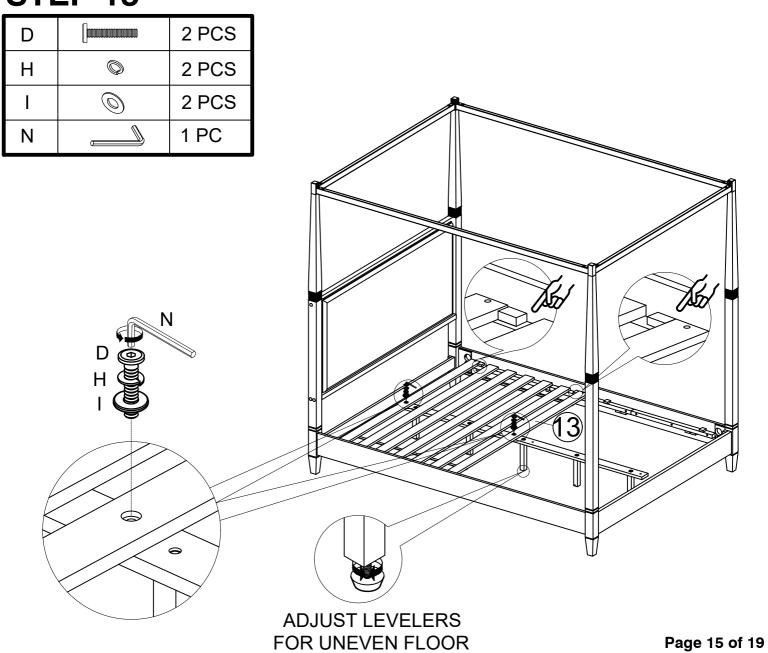

# **HARDWARE LIST**

| Α | BOLT - Ø5/16" x 1-3/4"            |                      | 6 PCS  |
|---|-----------------------------------|----------------------|--------|
| В | BOLT - Ø5/16" x 2-3/4"            |                      | 6 PCS  |
| С | BOLT - Ø1/4" x 1/2"               |                      | 8 PCS  |
| D | BOLT - Ø1/4" x 1-1/4"             |                      | 4 PCS  |
| Е | STUD BOLT - Ø5/16" x 3-1/2"       |                      | 8 PCS  |
| F | LARGE LOCK WASHER - Ø5/16" x 1/2" |                      | 12 PCS |
| G | LARGE FLAT WASHER - Ø5/16" x 5/8" | 0                    | 12 PCS |
| Н | SMALL LOCK WASHER - Ø1/4" x 1/2"  |                      | 4 PCS  |
| I | SMALL FLAT WASHER - Ø1/4" x 5/8"  | 0                    | 4 PCS  |
| J | WOODEN PLUG - Ø3/4" x 3/8"        |                      | 6 PCS  |
| K | CRESCENT WASHER - Ø5/16"          |                      | 8 PCS  |
| L | HEXAGON NUT - Ø5/16"              | <b>()</b>            | 8 PCS  |
| М | WOOD SCREW - Ø1/8" x 1-1/8"       | <b>©</b> 11111111111 | 8 PCS  |
| N | ALLEN KEY                         |                      | 1 PC   |
| 0 | WRENCH                            | € G                  | 1 PC   |