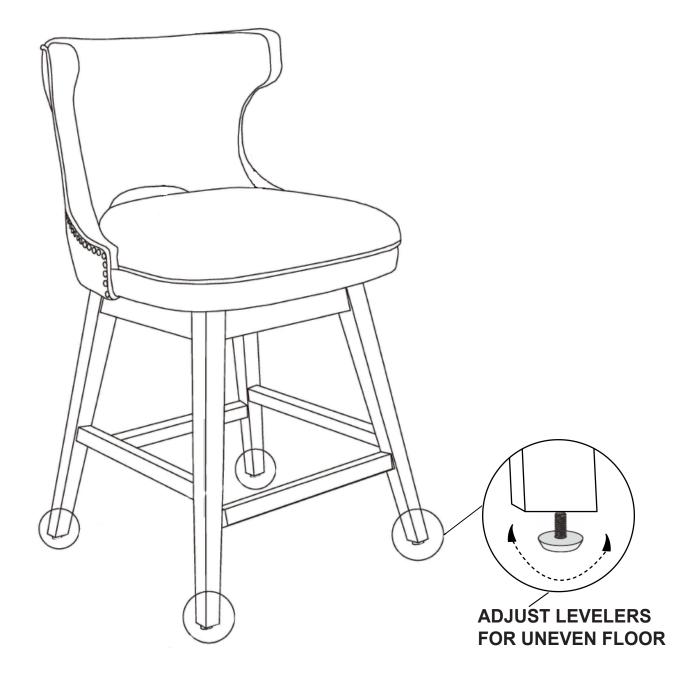

#### **STEP 5**

| E |            | 4 PCS |
|---|------------|-------|
| F | $\bigcirc$ | 4 PCS |
| Н |            | 1 PC  |

PLEASE TIGHTEN ALL BOLTS

**STEP 6** 