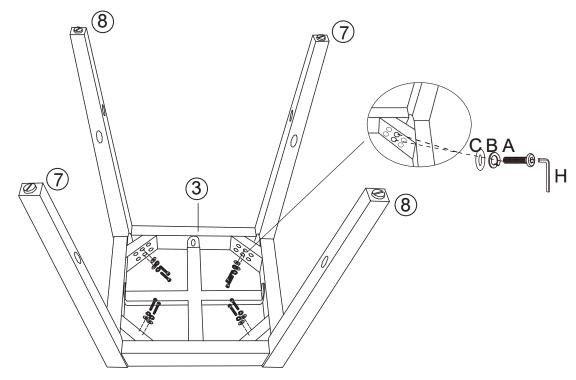

#### **STEP 2**

| Α | 0                                                   | 8 PCS |
|---|-----------------------------------------------------|-------|
| В | Ø                                                   | 8 PCS |
| С | $\left( \begin{array}{c} \\ \\ \end{array} \right)$ | 8 PCS |
| Н |                                                     | 1 PC  |

#### PLEASE DO NOT FULLY TIGHTEN BOLTS