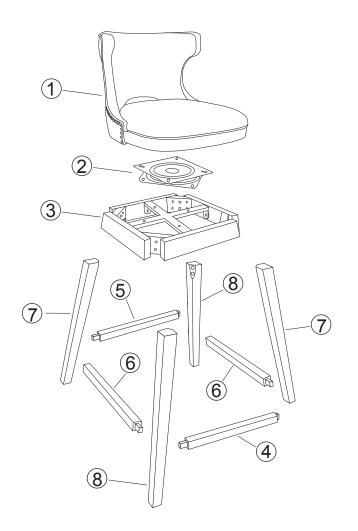

# PARTS LIST

| 1 | CHAIR SEAT         | 1 PC  |
|---|--------------------|-------|
| 2 | METAL SWIVEL PLATE | 1 PC  |
| 3 | SEAT FRAME         | 1 PC  |
| 4 | FRONT STRETCHER    | 1 PC  |
| 5 | BACK STRETCHER     | 1 PC  |
| 6 | SIDE STRETCHER     | 2 PCS |
| 7 | LEG-1              | 2 PCS |
| 8 | LEG-2              | 2 PCS |

#### **STEP 1**

#### LOCATE PARTS AND HARDWARE PER BELOW DRAWING.