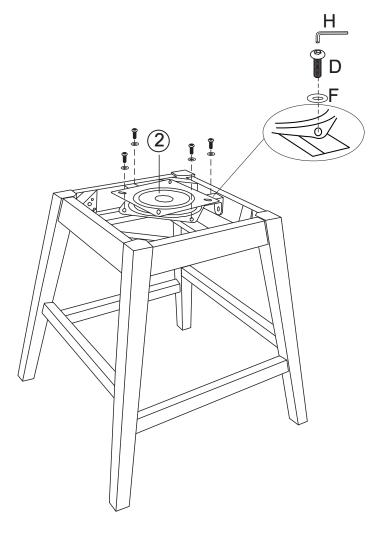

#### **STEP 2**

| Α | 0                                                   | 8 PCS |
|---|-----------------------------------------------------|-------|
| В | Ø                                                   | 8 PCS |
| С | $\left( \begin{array}{c} \\ \\ \end{array} \right)$ | 8 PCS |
| Н |                                                     | 1 PC  |

#### **STEP 4**

| D |   | 4 PCS |
|---|---|-------|
| F | 0 | 4 PCS |
| Н |   | 1 PC  |

NOTE: ROTATE THE TOP SWIVEL PLATE TO ACCESS THE BOLT SLOTS.