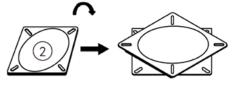

#### **STEP 4**

| D |   | 4 PCS |
|---|---|-------|
| F | 0 | 4 PCS |
| Н |   | 1 PC  |

NOTE: ROTATE THE TOP SWIVEL PLATE TO ACCESS THE BOLT SLOTS.