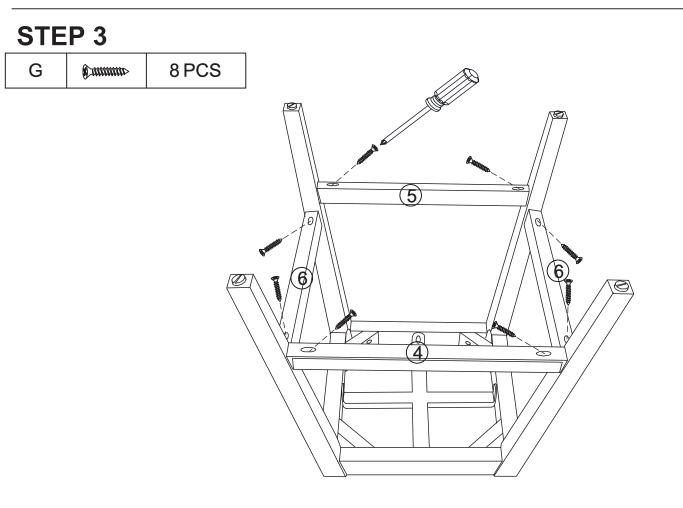

#### **STEP 2**

| Α | 0                                                   | 8 PCS |
|---|-----------------------------------------------------|-------|
| В | Ø                                                   | 8 PCS |
| С | $\left( \begin{array}{c} \\ \\ \end{array} \right)$ | 8 PCS |
| Н |                                                     | 1 PC  |

#### PLEASE DO NOT FULLY TIGHTEN BOLTS

#### PLEASE TIGHTEN ALL SCREWS, THEN TIGHTEN ALL BOLTS