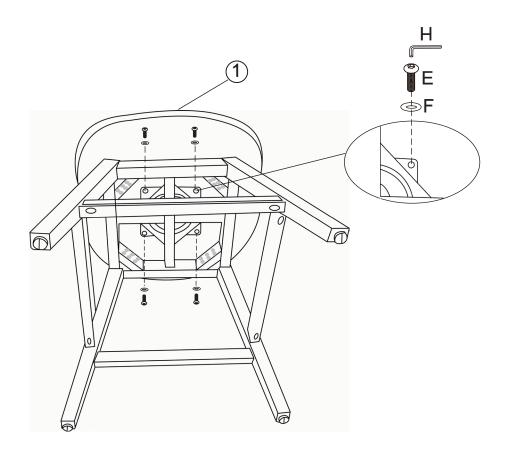

#### **STEP 5**

| E |            | 4 PCS |
|---|------------|-------|
| F | $\bigcirc$ | 4 PCS |
| Н |            | 1 PC  |

PLEASE TIGHTEN ALL BOLTS

**STEP 6** 