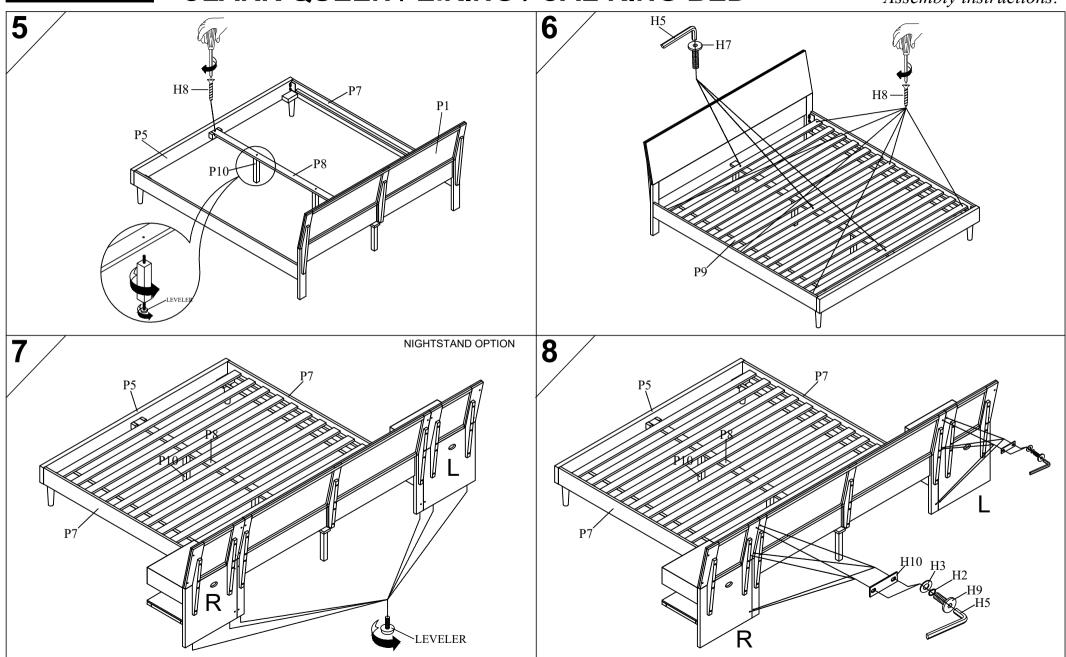

### **CLARK QUEEN / E.KING / CAL KING BED**

Assembly instructions:

| PART LISTS |                     |       |      |  |
|------------|---------------------|-------|------|--|
| NO.        | DESCRIPTION         | IMAGE | Q'TY |  |
| P1         | HB PANEL            |       | 1PC  |  |
| P2         | LEG FRAME           |       | 1PC  |  |
| P3         | LONG SUPPORT BAR    |       | 2PCS |  |
| P4         | SHORT SUPPORT BAR   |       | 1PC  |  |
| P5         | FB PANEL            |       | 1PC  |  |
| P6         | LEGS                | Ď     | 2PCS |  |
| P7         | SIDE RAILS          |       | 1SET |  |
| P8         | CENTER SUPPORT SLAT |       | 1PC  |  |
| Р9         | SLATS               |       | 1SET |  |
| P10        | CENTER LEG          | ₩     | 3PCS |  |

#### HARDWARE LISTS

| NO. | DESCRIPTION                       | IMAGE    | Q'TY        |
|-----|-----------------------------------|----------|-------------|
| H1  | BOLT 5/16" X35 mm                 | (        | 16PCS       |
| H2  | SPRING WASHER 5/16"               | 0        | 36PCS       |
| Н3  | FLAT WASHER $\frac{5}{16}$ " x 19 | 0        | 36PCS       |
| H4  | WOOD DOWEL 10 x 30                | 1        | 3PCS        |
| Н5  | ALLEN KEY 4mm                     | Į        | 1PC         |
| Н6  | BOLT 5/16" X20 mm                 |          | 8PCS        |
| H7  | BOLT 1/4" X25 mm                  |          | 3PCS        |
| Н8  | SCREW 4 x 25mm                    | ()       | 7PCS        |
| Н9  | BOLT 1/4" X 15 mm                 |          | 12PCS       |
| H10 | METAL PLATE                       | <b>6</b> | 6PCS        |
| H11 | PHILIP SCREW                      |          | NOT PROVIDE |

## **CLARK QUEEN / E.KING / CAL KING BED**

Assembly instructions: