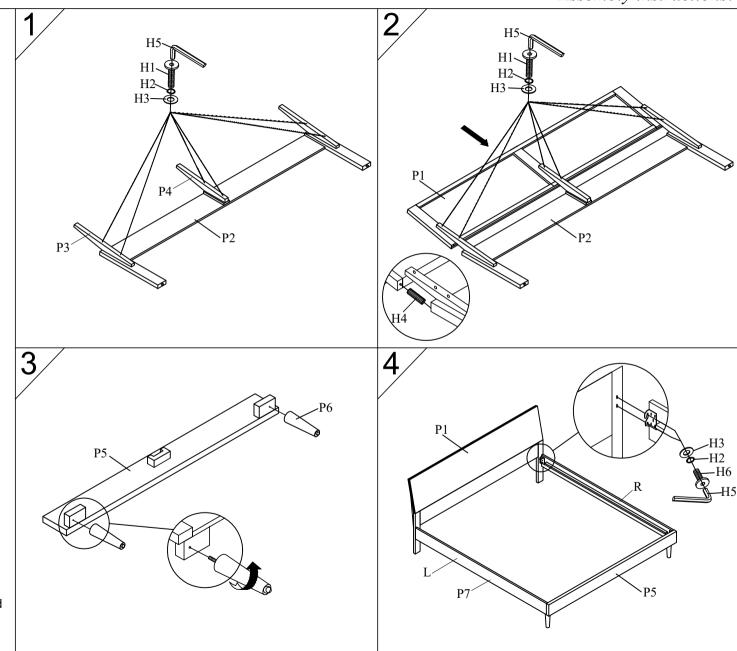

### **CLARK QUEEN / E.KING / CAL KING BED**

Assembly instructions:

| PART LISTS |                     |       |      |  |
|------------|---------------------|-------|------|--|
| NO.        | DESCRIPTION         | IMAGE | Q'TY |  |
| P1         | HB PANEL            |       | 1PC  |  |
| P2         | LEG FRAME           |       | 1PC  |  |
| P3         | LONG SUPPORT BAR    |       | 2PCS |  |
| P4         | SHORT SUPPORT BAR   |       | 1PC  |  |
| P5         | FB PANEL            |       | 1PC  |  |
| P6         | LEGS                | Ď     | 2PCS |  |
| P7         | SIDE RAILS          |       | 1SET |  |
| P8         | CENTER SUPPORT SLAT |       | 1PC  |  |
| Р9         | SLATS               |       | 1SET |  |
| P10        | CENTER LEG          | ₩     | 3PCS |  |

#### HARDWARE LISTS

| NO. | DESCRIPTION                       | IMAGE    | Q'TY        |
|-----|-----------------------------------|----------|-------------|
| H1  | BOLT 5/16" X35 mm                 | (        | 16PCS       |
| H2  | SPRING WASHER 5/16"               | 0        | 36PCS       |
| Н3  | FLAT WASHER $\frac{5}{16}$ " x 19 | 0        | 36PCS       |
| H4  | WOOD DOWEL 10 x 30                | 1        | 3PCS        |
| Н5  | ALLEN KEY 4mm                     | Į        | 1PC         |
| Н6  | BOLT 5/16" X20 mm                 |          | 8PCS        |
| H7  | BOLT 1/4" X25 mm                  |          | 3PCS        |
| Н8  | SCREW 4 x 25mm                    | ()       | 7PCS        |
| Н9  | BOLT 1/4" X 15 mm                 |          | 12PCS       |
| H10 | METAL PLATE                       | <b>6</b> | 6PCS        |
| H11 | PHILIP SCREW                      |          | NOT PROVIDE |

# **CLARK QUEEN / E.KING / CAL KING BED**

Assembly instructions: