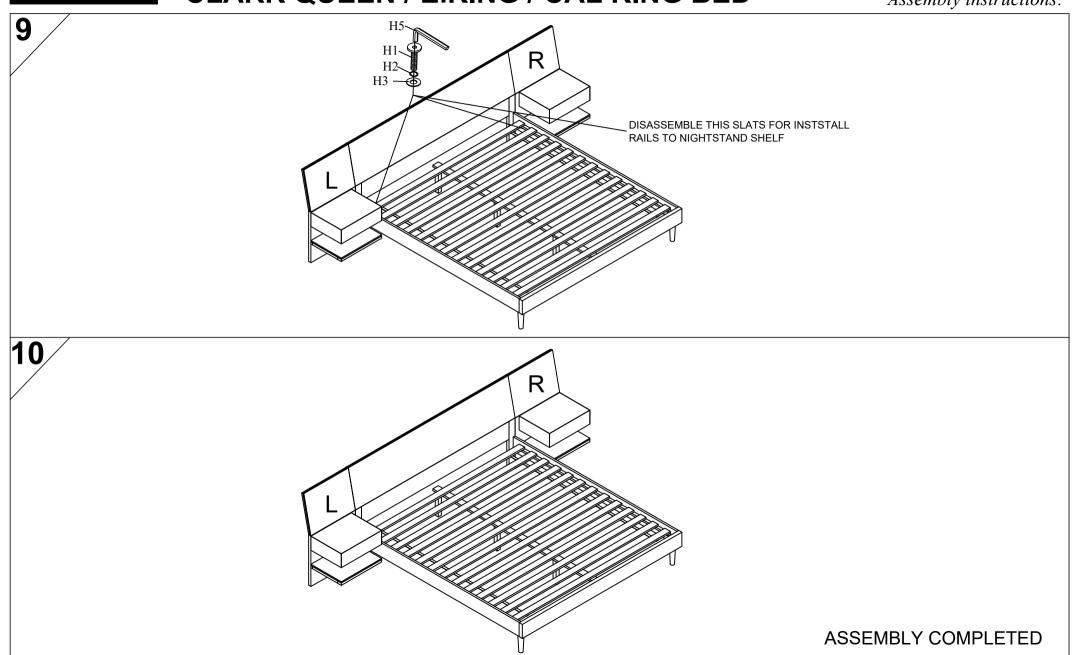

### **CLARK QUEEN / E.KING / CAL KING BED**

Assembly instructions:

| PART LISTS |                     |       |      |  |
|------------|---------------------|-------|------|--|
| NO.        | DESCRIPTION         | IMAGE | Q'TY |  |
| P1         | HB PANEL            |       | 1PC  |  |
| P2         | LEG FRAME           |       | 1PC  |  |
| P3         | LONG SUPPORT BAR    |       | 2PCS |  |
| P4         | SHORT SUPPORT BAR   |       | 1PC  |  |
| P5         | FB PANEL            |       | 1PC  |  |
| P6         | LEGS                | Ď     | 2PCS |  |
| P7         | SIDE RAILS          |       | 1SET |  |
| P8         | CENTER SUPPORT SLAT |       | 1PC  |  |
| Р9         | SLATS               |       | 1SET |  |
| P10        | CENTER LEG          | ₩     | 3PCS |  |

#### HARDWARE LISTS

| NO. | DESCRIPTION                       | IMAGE    | Q'TY        |
|-----|-----------------------------------|----------|-------------|
| H1  | BOLT 5/16" X35 mm                 | (        | 16PCS       |
| H2  | SPRING WASHER 5/16"               | 0        | 36PCS       |
| Н3  | FLAT WASHER $\frac{5}{16}$ " x 19 | 0        | 36PCS       |
| H4  | WOOD DOWEL 10 x 30                | 1        | 3PCS        |
| Н5  | ALLEN KEY 4mm                     | Į        | 1PC         |
| Н6  | BOLT 5/16" X20 mm                 |          | 8PCS        |
| H7  | BOLT 1/4" X25 mm                  |          | 3PCS        |
| Н8  | SCREW 4 x 25mm                    | ()       | 7PCS        |
| Н9  | BOLT 1/4" X 15 mm                 |          | 12PCS       |
| H10 | METAL PLATE                       | <b>6</b> | 6PCS        |
| H11 | PHILIP SCREW                      |          | NOT PROVIDE |

## **CLARK QUEEN / E.KING / CAL KING BED**

Assembly instructions: