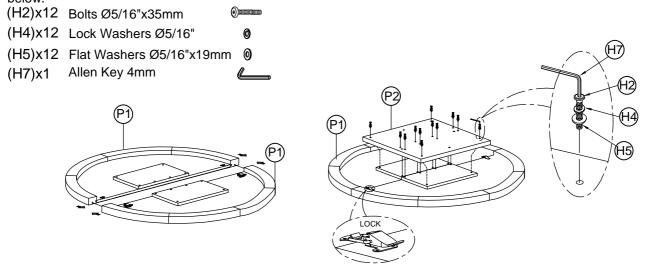

#### Assembly Procedures:

Step1: Assemble the table on a flat, soft surface such as a carpet or cloth to prevent scratching the finish. Lock all spring clips under the table top. Then attach the Mounting Board (P2) to Half Top Frame (P1) as shown below.