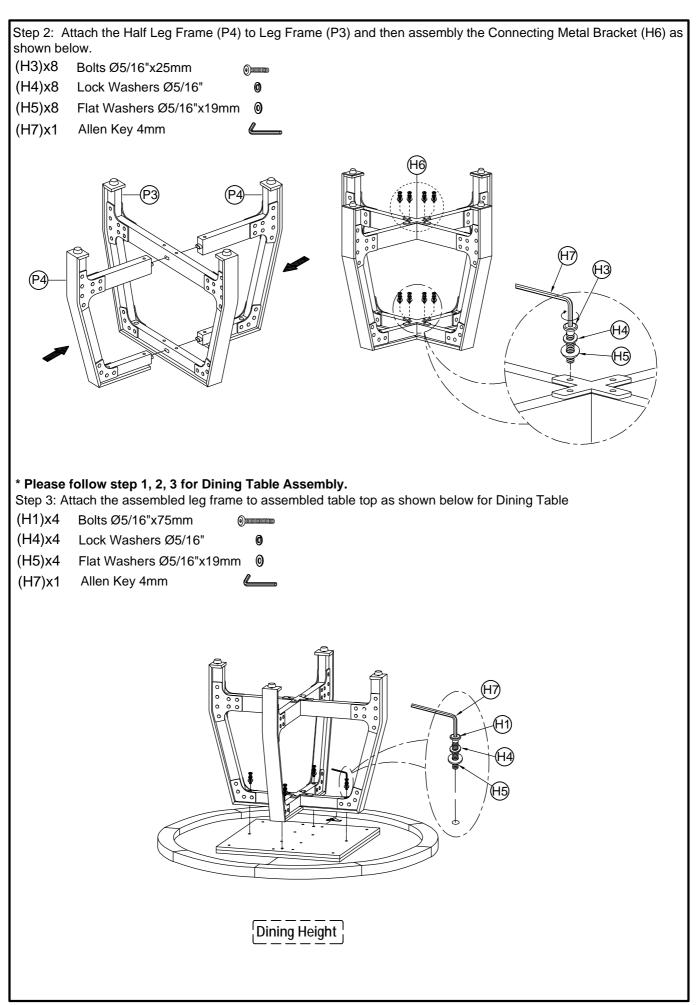

#### Assembly Procedures:

Step1: Assemble the table on a flat, soft surface such as a carpet or cloth to prevent scratching the finish. Lock all spring clips under the table top. Then attach the Mounting Board (P2) to Half Top Frame (P1) as shown below.