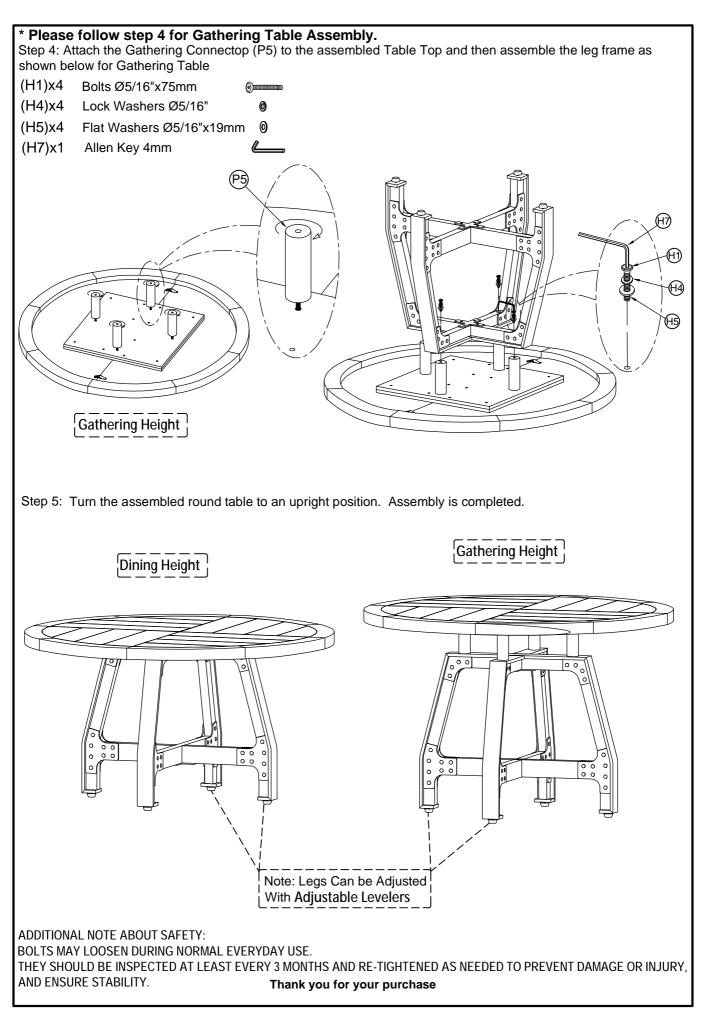

#### Assembly Procedures:

Step1: Assemble the table on a flat, soft surface such as a carpet or cloth to prevent scratching the finish. Lock all spring clips under the table top. Then attach the Mounting Board (P2) to Half Top Frame (P1) as shown below.