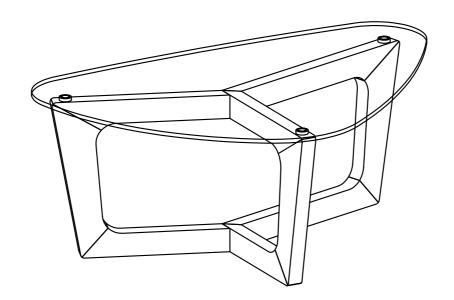

# **PARTS LIST**

| 1 | LEG FRAME 1 | 1 PC |
|---|-------------|------|
| 2 | LEG FRAME 2 | 1 PC |
| 3 | LEG FRAME 3 | 1 PC |
| 4 | TABLE TOP   | 1 PC |