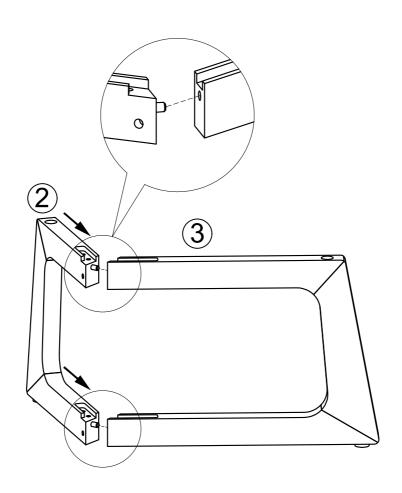

SSEMBLED AFTER PURCHASE.
- BOLTS MAY LOOSEN DURING NORMAL EVERYDAY USE. THEY SHOULD BE INSPECTED AT LEAST EVERY 3 MONTHS AND RE-TIGHTENED AS NEEDED TO PREVENT DAMAGE OR INJURY, AND ENSURE STABILITY.



# **PARTS LIST**

| 1 | LEG FRAME 1 | 1 PC |
|---|-------------|------|
| 2 | LEG FRAME 2 | 1 PC |
| 3 | LEG FRAME 3 | 1 PC |
| 4 | TABLE TOP   | 1 PC |



# **HARDWARE LIST**

| Α | BOLT- Ø1/4" x 5/8"         | <b>9</b> mm | 12 PCS |
|---|----------------------------|-------------|--------|
| В | LOCK WASHER - Ø1/4"        |             | 12 PCS |
| С | FLAT WASHER - Ø1/4" x 5/8" | 0           | 12 PCS |
| D | METAL BRACKET              |             | 2 PCS  |
| Е | ALLEN KEY -1/4"            |             | 1 PC   |

## **STEP 1** LOCATE PARTS AND HARDWARE PER BELOW DRAWING



## STEP 2



## STEP 3



# A 12 PCS B 12 PCS C 12 PCS D 2 PCS E 1 PC

## STEP 5



## STEP 6



## STEP 7



ADJUST LEVELERS FOR UNEVEN FLOOR

## **Care & Maintenance**

## Do...



Wipe up spills immediately.



Dust and pick-up spills using a clean, non-colored, lint-free, dry cloth.



Use mild non-abrasive soap and water.

## Don't...



Do not put hot items directly on furniture surface.



Do not clean furniture with harsh cleansers or polish.



Do not place furniture in direct sunlight.



Do not place furniture near heating or cooling vents.



Do not write on furniture without a padded barrier to protect the surface.



Do not place furniture outside. For indoor use only.