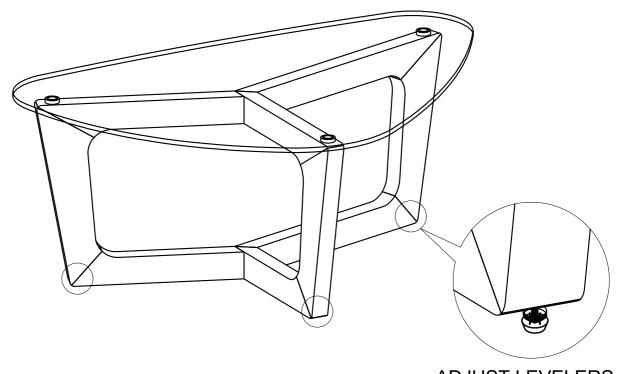

AT LEAST EVERY 3 MONTHS AND RE-TIGHTENED AS NEEDED TO PREVENT DAMAGE OR INJURY, AND ENSURE STABILITY.



# **PARTS LIST**

| 1 | LEG FRAME 1 | 1 PC |
|---|-------------|------|
| 2 | LEG FRAME 2 | 1 PC |
| 3 | LEG FRAME 3 | 1 PC |
| 4 | TABLE TOP   | 1 PC |



# **HARDWARE LIST**

| Α | BOLT- Ø1/4" x 5/8"         | <b>9</b> mm | 12 PCS |
|---|----------------------------|-------------|--------|
| В | LOCK WASHER - Ø1/4"        |             | 12 PCS |
| С | FLAT WASHER - Ø1/4" x 5/8" | 0           | 12 PCS |
| D | METAL BRACKET              |             | 2 PCS  |
| Е | ALLEN KEY -1/4"            |             | 1 PC   |

## **STEP 1** LOCATE PARTS AND HARDWARE PER BELOW DRAWING



## STEP 2



## STEP 3



# A 12 PCS B 12 PCS C 12 PCS D 2 PCS E 1 PC

## STEP 5



## STEP 6



## STEP 7



ADJUST LEVELERS FOR UNEVEN FLOOR

## **Care & Maintenance**

## Do...



Wipe up spills immediately.



Dust and pick-up spills using a clean, non-colored, lint-free, dry cloth.



Use mild non-abrasive soap and water.

## Don't...



Do not put hot items directly on furniture surface.



Do not clean furniture with harsh cleansers or polish.



Do not place furniture in direct sunlight.



Do not place furniture near heating or cooling vents.



Do not write on furniture without a padded barrier to protect the surface.



Do not place furniture outside. For indoor use only.