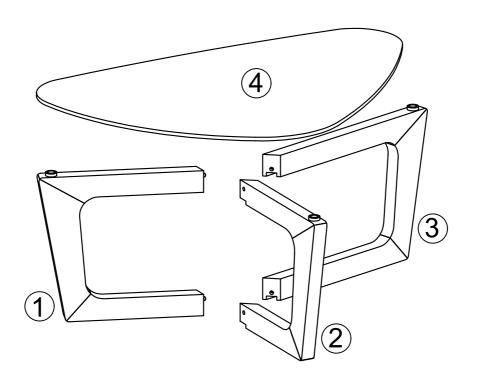

# **PARTS LIST**

| 1 | LEG FRAME 1 | 1 PC |
|---|-------------|------|
| 2 | LEG FRAME 2 | 1 PC |
| 3 | LEG FRAME 3 | 1 PC |
| 4 | TABLE TOP   | 1 PC |