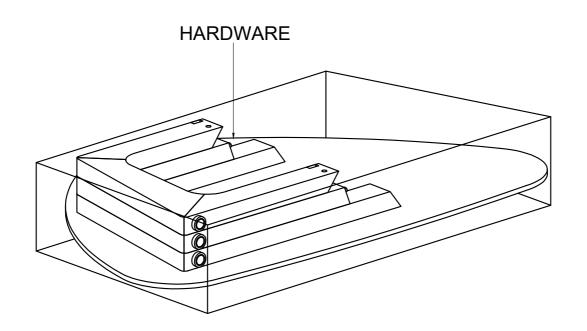

## **STEP 1** LOCATE PARTS AND HARDWARE PER BELOW DRAWING

# **HARDWARE LIST**

| Α | BOLT- Ø1/4" x 5/8"         | <b>9</b> mm | 12 PCS |
|---|----------------------------|-------------|--------|
| В | LOCK WASHER - Ø1/4"        |             | 12 PCS |
| С | FLAT WASHER - Ø1/4" x 5/8" | 0           | 12 PCS |
| D | METAL BRACKET              |             | 2 PCS  |
| Е | ALLEN KEY -1/4"            |             | 1 PC   |