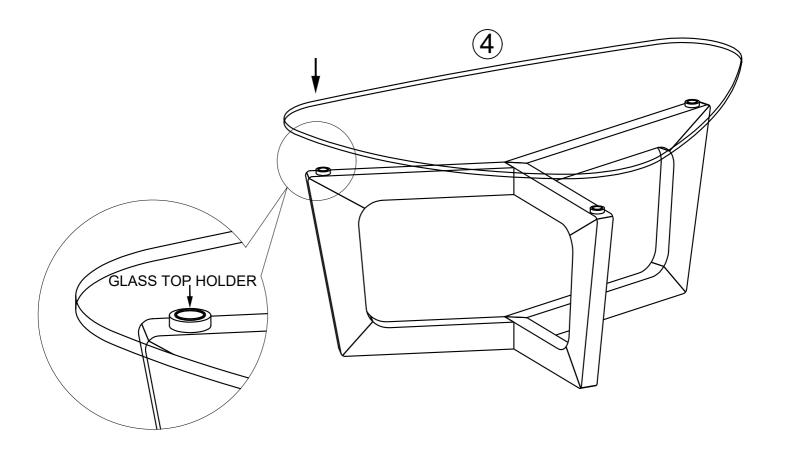

BE INSPECTED AT LEAST EVERY 3 MONTHS AND RE-TIGHTENED AS NEEDED TO PREVENT DAMAGE OR INJURY, AND ENSURE STABILITY.



# **PARTS LIST**

| 1 | LEG FRAME 1 | 1 PC |
|---|-------------|------|
| 2 | LEG FRAME 2 | 1 PC |
| 3 | LEG FRAME 3 | 1 PC |
| 4 | TABLE TOP   | 1 PC |



# **HARDWARE LIST**

| Α | BOLT- Ø1/4" x 5/8"         | <b>9</b> mm | 12 PCS |
|---|----------------------------|-------------|--------|
| В | LOCK WASHER - Ø1/4"        |             | 12 PCS |
| С | FLAT WASHER - Ø1/4" x 5/8" | 0           | 12 PCS |
| D | METAL BRACKET              |             | 2 PCS  |
| Е | ALLEN KEY -1/4"            |             | 1 PC   |

## **STEP 1** LOCATE PARTS AND HARDWARE PER BELOW DRAWING



## STEP 2



## STEP 3



# A 12 PCS B 12 PCS C 12 PCS D 2 PCS E 1 PC

## STEP 5



## STEP 6



## STEP 7



ADJUST LEVELERS FOR UNEVEN FLOOR

## **Care & Maintenance**

## Do...



Wipe up spills immediately.



Dust and pick-up spills using a clean, non-colored, lint-free, dry cloth.



Use mild non-abrasive soap and water.

## Don't...



Do not put hot items directly on furniture surface.



Do not clean furniture with harsh cleansers or polish.



Do not place furniture in direct sunlight.



Do not place furniture near heating or cooling vents.



Do not write on furniture without a padded barrier to protect the surface.



Do not place furniture outside. For indoor use only.