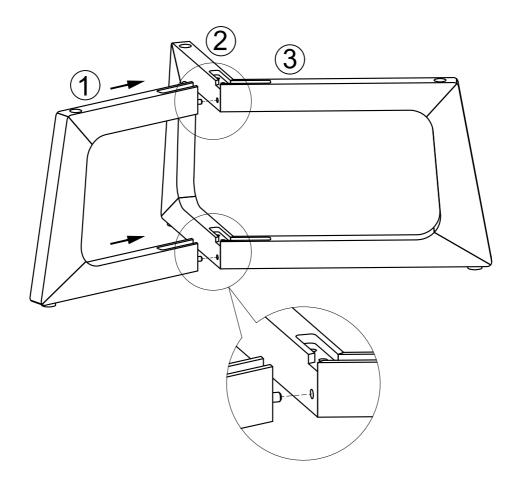

R PURCHASE.
- BOLTS MAY LOOSEN DURING NORMAL EVERYDAY USE. THEY SHOULD BE INSPECTED AT LEAST EVERY 3 MONTHS AND RE-TIGHTENED AS NEEDED TO PREVENT DAMAGE OR INJURY, AND ENSURE STABILITY.



# **PARTS LIST**

| 1 | LEG FRAME 1 | 1 PC |
|---|-------------|------|
| 2 | LEG FRAME 2 | 1 PC |
| 3 | LEG FRAME 3 | 1 PC |
| 4 | TABLE TOP   | 1 PC |



# **HARDWARE LIST**

| Α | BOLT- Ø1/4" x 5/8"         | <b>9</b> mm | 12 PCS |
|---|----------------------------|-------------|--------|
| В | LOCK WASHER - Ø1/4"        |             | 12 PCS |
| С | FLAT WASHER - Ø1/4" x 5/8" | 0           | 12 PCS |
| D | METAL BRACKET              |             | 2 PCS  |
| Е | ALLEN KEY -1/4"            |             | 1 PC   |

## **STEP 1** LOCATE PARTS AND HARDWARE PER BELOW DRAWING



## STEP 2



## STEP 3



# A 12 PCS B 12 PCS C 12 PCS D 2 PCS E 1 PC

## STEP 5



## STEP 6



## STEP 7



ADJUST LEVELERS FOR UNEVEN FLOOR

## **Care & Maintenance**

## Do...



Wipe up spills immediately.



Dust and pick-up spills using a clean, non-colored, lint-free, dry cloth.



Use mild non-abrasive soap and water.

## Don't...



Do not put hot items directly on furniture surface.



Do not clean furniture with harsh cleansers or polish.



Do not place furniture in direct sunlight.



Do not place furniture near heating or cooling vents.



Do not write on furniture without a padded barrier to protect the surface.



Do not place furniture outside. For indoor use only.