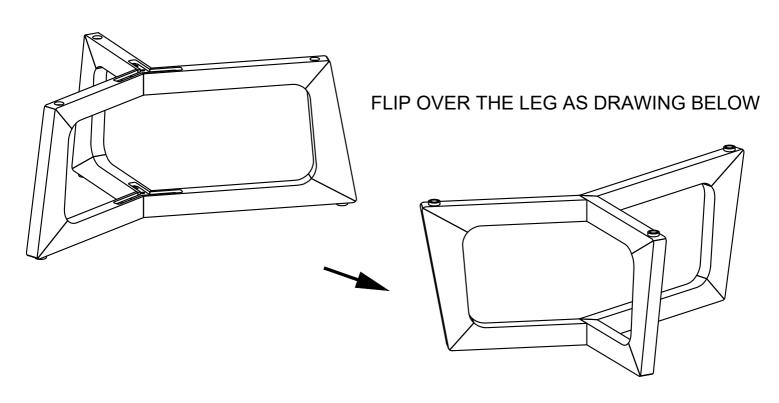

THEY SHOULD BE INSPECTED AT LEAST EVERY 3 MONTHS AND RE-TIGHTENED AS NEEDED TO PREVENT DAMAGE OR INJURY, AND ENSURE STABILITY.



# **PARTS LIST**

| 1 | LEG FRAME 1 | 1 PC |
|---|-------------|------|
| 2 | LEG FRAME 2 | 1 PC |
| 3 | LEG FRAME 3 | 1 PC |
| 4 | TABLE TOP   | 1 PC |



# **HARDWARE LIST**

| Α | BOLT- Ø1/4" x 5/8"         | <b>9</b> mm | 12 PCS |
|---|----------------------------|-------------|--------|
| В | LOCK WASHER - Ø1/4"        |             | 12 PCS |
| С | FLAT WASHER - Ø1/4" x 5/8" | 0           | 12 PCS |
| D | METAL BRACKET              |             | 2 PCS  |
| Е | ALLEN KEY -1/4"            |             | 1 PC   |

## **STEP 1** LOCATE PARTS AND HARDWARE PER BELOW DRAWING



## STEP 2



## STEP 3



# A 12 PCS B 12 PCS C 12 PCS D 2 PCS E 1 PC

## STEP 5



## STEP 6



## STEP 7



ADJUST LEVELERS FOR UNEVEN FLOOR

## **Care & Maintenance**

## Do...



Wipe up spills immediately.



Dust and pick-up spills using a clean, non-colored, lint-free, dry cloth.



Use mild non-abrasive soap and water.

## Don't...



Do not put hot items directly on furniture surface.



Do not clean furniture with harsh cleansers or polish.



Do not place furniture in direct sunlight.



Do not place furniture near heating or cooling vents.



Do not write on furniture without a padded barrier to protect the surface.



Do not place furniture outside. For indoor use only.