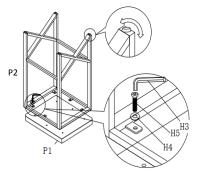

Step 2.Using spring washer (H4), bolts (H5), attach legs (P2) to counter stool top (P1). Tighten bolts (H5) with allen wrench (H3) as illustration below.

Step 3. Place counter stool upright on a level surface. Assembly is complete.