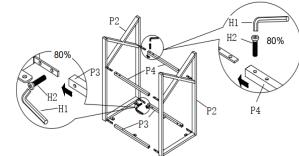

#### Assembly Procedures:

Step 1.Assemble the counter stool on a flat, soft surface such as carpet or cloth to prevent scratching. Insert support bar (P3) and footrest (P4) to the legs(P2), Using allen wrench(H1) to tighten bolts (H2) as illustration below.