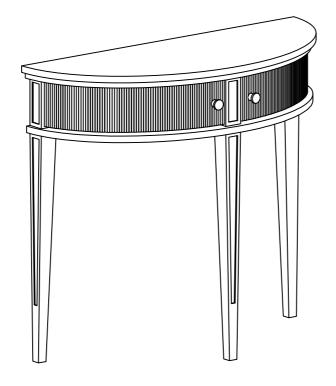

#### **ASSEMBLY INSTRUCTIONS**

#### CRESTVIEW CONSOLE TABLE







SCAN QR CODE FOR ASSEMBLY VIDEO

#### Please read below before assembly

- Assemble the product on a flat, soft surface such as a carpet or cloth to prevent scratching the finish.
- Do not discard any content until assembly is complete to avoid accidentally discarding small parts or hardware.
- Take out all parts and hardware from box.
- Failure to follow these instructions may cause the bolts to misalign during assembly.

#### **DISCLAIMERS:**

- WHEN PROPERLY ASSEMBLED, THIS ITEM IS SAFE FOR INTENDED USE. SELLER IS NOT LIABLE FOR ANY DAMAGES RESULTING FROM ITEM BEING IMPROPERLY ASSEMBLED AFTER PURCHASE.
- BOLTS MAY LOOSEN DURING NORMAL EVERYDAY USE. THEY SHOULD BE INSPECTED AT LEAST EVERY 3 MONTHS AND RE-TIGHTENED AS NEEDED TO PREVENT DAMAGE OR INJURY, AND ENSURE STABILITY.



# **PA