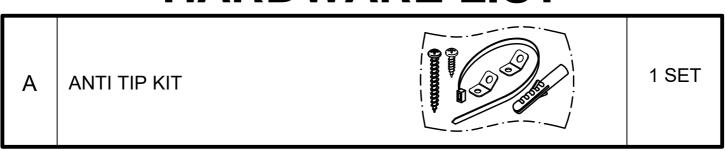

# **HARDWARE LIST**

#### Children have died from furniture tipover. To reduce the risk of furniture tipover:

- ALWAYS install tipover restraint provided.
- NEVER put a TV on the product.
- NEVER allow children to stand, climb, or hang on any drawers, doors or shelves.
- NEVER open more than one drawer at a time.
- Place heaviest items in the lowest drawers.