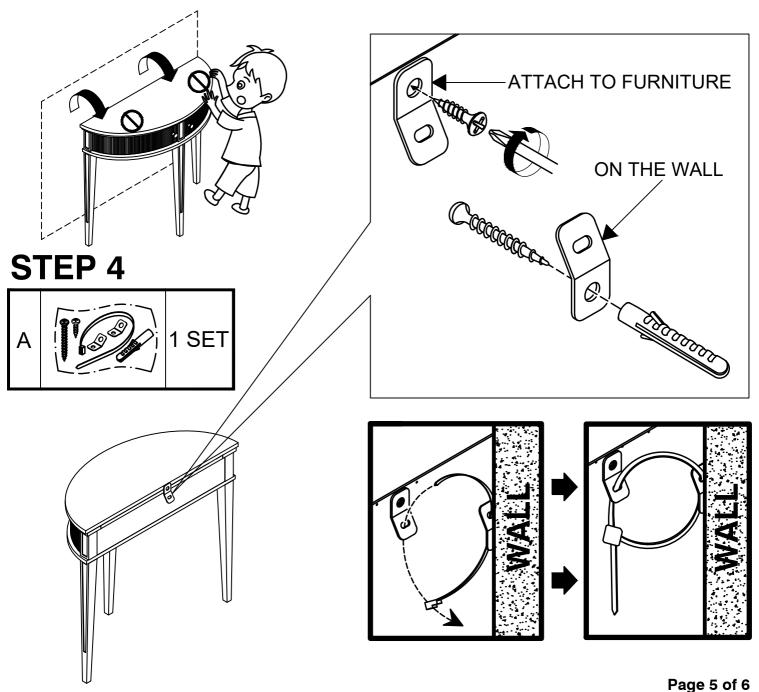

## **▲** WARNING

#### Children have died from furniture tipover. To reduce the risk of furniture tipover:

- ALWAYS install tipover restraint provided.
- NEVER put a TV on the product.
- NEVER allow children to stand, climb, or hang on any drawers, doors or shelves.
- NEVER open more than one drawer at a time.
- Place heaviest items in the lowest drawers.