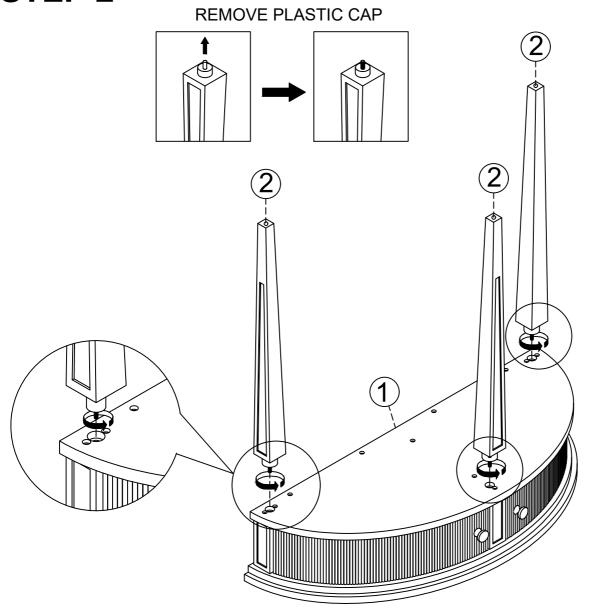

inish.
- Do not discard any content until assembly is complete to avoid accidentally discarding small parts or hardware.
- Take out all parts and hardware from box.
- Failure to follow these instructions may cause the bolts to misalign during assembly.

#### **DISCLAIMERS:**

- WHEN PROPERLY ASSEMBLED, THIS ITEM IS SAFE FOR INTENDED USE. SELLER IS NOT LIABLE FOR ANY DAMAGES RESULTING FROM ITEM BEING IMPROPERLY ASSEMBLED AFTER PURCHASE.
- BOLTS MAY LOOSEN DURING NORMAL EVERYDAY USE. THEY SHOULD BE INSPECTED AT LEAST EVERY 3 MONTHS AND RE-TIGHTENED AS NEEDED TO PREVENT DAMAGE OR INJURY, AND ENSURE STABILITY.



# **PARTS LIST**

| 1 | TABLE TOP | 1 PC  |
|---|-----------|-------|
| 2 | LEG       | 3 PCS |



# **HARDWARE LIST**



### **STEP 1** LOCATE PARTS PER BELOW DRAWING



### STEP 2



### STEP 3



ADJUST LEVELERS FOR UNEVEN FLOOR

## **▲** WARNING





#### Children have died from furniture tipover. To reduce the risk of furniture tipover:

- ALWAYS install tipover restraint provided.
- NEVER put a TV on the product.
- NEVER allow children to stand, climb, or hang on any drawers, doors or shelves.
- NEVER open more than one drawer at a time.
- Place heaviest items in the lowest drawers.



## **Care & Maintenance**

### Do...



Wipe up spills immediately.



Dust and pick-up spills using a clean, non-colored, lint-free, dry cloth.



Use mild non-abrasive soap and water.

## Don't...



Do not put hot items directly on furniture surface.



Do not clean furniture with harsh cleansers or polish.



Do not place furniture in direct sunlight.



Do not place furniture