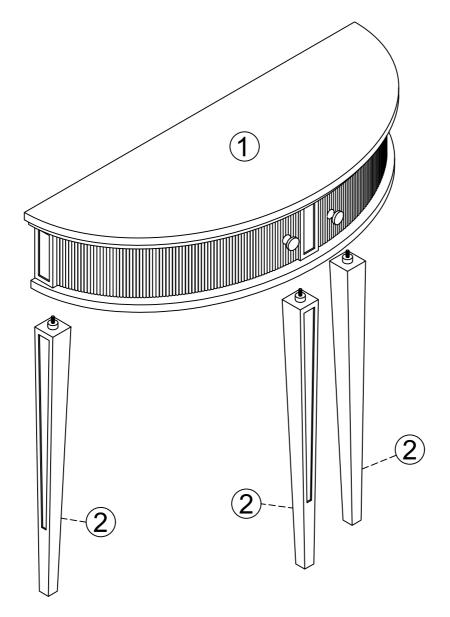

# **PARTS LIST**

| 1 | TABLE TOP | 1 PC  |
|---|-----------|-------|
| 2 | LEG       | 3 PCS |

### **STEP 1** LOCATE PARTS PER BELOW DRAWING