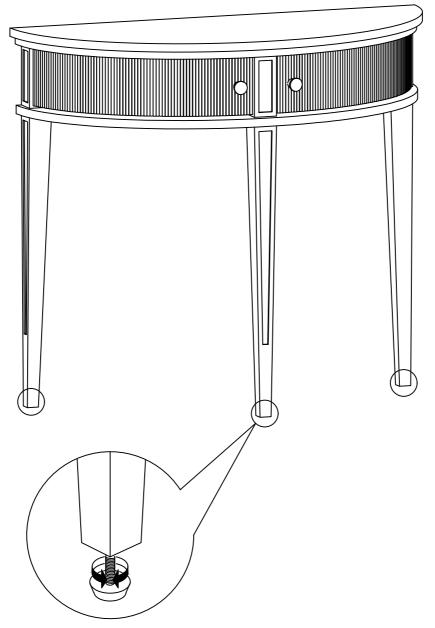

t discard any content until assembly is complete to avoid accidentally discarding small parts or hardware.
- Take out all parts and hardware from box.
- Failure to follow these instructions may cause the bolts to misalign during assembly.

#### **DISCLAIMERS:**

- WHEN PROPERLY ASSEMBLED, THIS ITEM IS SAFE FOR INTENDED USE. SELLER IS NOT LIABLE FOR ANY DAMAGES RESULTING FROM ITEM BEING IMPROPERLY ASSEMBLED AFTER PURCHASE.
- BOLTS MAY LOOSEN DURING NORMAL EVERYDAY USE. THEY SHOULD BE INSPECTED AT LEAST EVERY 3 MONTHS AND RE-TIGHTENED AS NEEDED TO PREVENT DAMAGE OR INJURY, AND ENSURE STABILITY.



# **PARTS LIST**

| 1 | TABLE TOP | 1 PC  |
|---|-----------|-------|
| 2 | LEG       | 3 PCS |



# **HARDWARE LIST**



### **STEP 1** LOCATE PARTS PER BELOW DRAWING



### STEP 2



### STEP 3



ADJUST LEVELERS FOR UNEVEN FLOOR

## **▲** WARNING





#### Children have died from furniture tipover. To reduce the risk of furniture tipover:

- ALWAYS install tipover restraint provided.
- NEVER put a TV on the product.
- NEVER allow children to stand, climb, or hang on any drawers, doors or shelves.
- NEVER open more than one drawer at a time.
- Place heaviest items in the lowest drawers.



## **Care & Maintenance**

### Do...



Wipe up spills immediately.



Dust and pick-up spills using a clean, non-colored, lint-free, dry cloth.



Use mild non-abrasive soap and water.

## Don't...



Do not put hot items directly on furniture surface.



Do not clean furniture with harsh cleansers or polish.



Do not place furniture in direct sunlight.



Do not place furniture near heating o