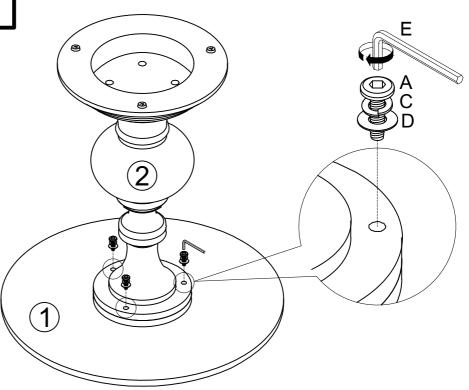

# **PARTS LIST**

| 1 | TABLE TOP | 23×12- | 1 PC |
|---|-----------|--------|------|
| 2 | POST      |        | 1 PC |
| 3 | BASE      |        | 1 PC |

# **HARDWARE LIST**

| Α | SHORT BOLT Ø5/16" x 1- 3/8" | 3 PCS |
|---|-----------------------------|-------|
| В | LONG BOLT Ø5/16" x 2"       | 4 PCS |
| С | LOCK WASHER Ø5/16"          | 7 PCS |
| D | FLAT WASHER Ø5/16"          | 7 PCS |
| Е | ALLEN KEY -1/8"             | 1 PC  |

#### **STEP 1** LOCATE PARTS AND HARDWARE PER BELOW DRAWING

### STEP 2

| В | 4 PCS |
|---|-------|
| С | 4 PCS |
| D | 4 PCS |
| E | 1 PC  |

E

## STEP 3

| Α | 3 PCS |
|---|-------|
| С | 3 PCS |
| D | 3 PCS |
| Е | 1 PC  |