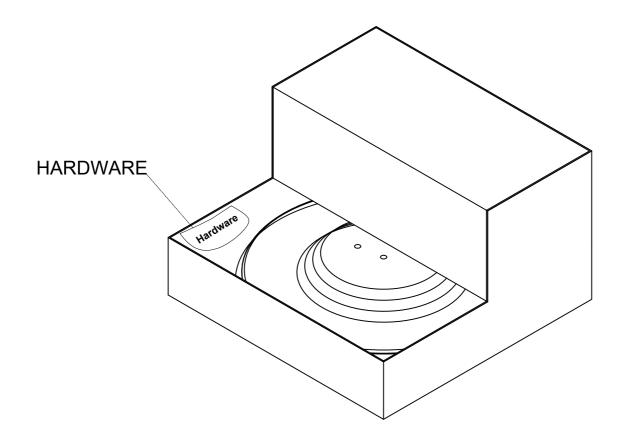

FOR INTENDED USE. SELLER IS NOT LIABLE FOR ANY DAMAGES RESULTING FROM ITEM BEING IMPROPERLY ASSEMBLED AFTER PURCHASE.
- BOLTS MAY LOOSEN DURING NORMAL EVERYDAY USE. THEY SHOULD BE INSPECTED AT LEAST EVERY 3 MONTHS AND RE-TIGHTENED AS NEEDED TO PREVENT DAMAGE OR INJURY, AND ENSURE STABILITY.



# **PARTS LIST**

| 1 | TABLE TOP | 23×12- | 1 PC |
|---|-----------|--------|------|
| 2 | POST      |        | 1 PC |
| 3 | BASE      |        | 1 PC |



# **HARDWARE LIST**

| Α | SHORT BOLT Ø5/16" x 1- 3/8" | 3 PCS |
|---|-----------------------------|-------|
| В | LONG BOLT Ø5/16" x 2"       | 4 PCS |
| С | LOCK WASHER Ø5/16"          | 7 PCS |
| D | FLAT WASHER Ø5/16"          | 7 PCS |
| Е | ALLEN KEY -1/8"             | 1 PC  |

#### **STEP 1** LOCATE PARTS AND HARDWARE PER BELOW DRAWING



### STEP 2

| В | 4 PCS |
|---|-------|
| С | 4 PCS |
| D | 4 PCS |
| E | 1 PC  |



E

## STEP 3

| Α | 3 PCS |
|---|-------|
| С | 3 PCS |
| D | 3 PCS |
| Е | 1 PC  |





# **Care & Maintenance**

#### Do...



Wipe up spills immediately.



Dust and pick-up spills using a clean, non-colored, lint-free, dry cloth.



Use mild non-abrasive soap and water.

## Don't...



Do not put hot items directly on furniture surface.



Do not clean furniture with harsh cleansers or polish.



Do not place furniture in direct sunlight.



Do not place furniture near heating or cooling vents.



Do not write on furniture without a padded barrier to protect the surface.



Do not place furniture outside. For indoor use only.