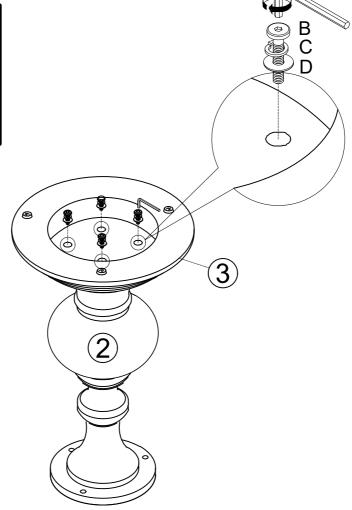

### STEP 2

| В | 4 PCS |
|---|-------|
| С | 4 PCS |
| D | 4 PCS |
| E | 1 PC  |

E

## STEP 3

| Α | 3 PCS |
|---|-------|
| С | 3 PCS |
| D | 3 PCS |
| Е | 1 PC  |