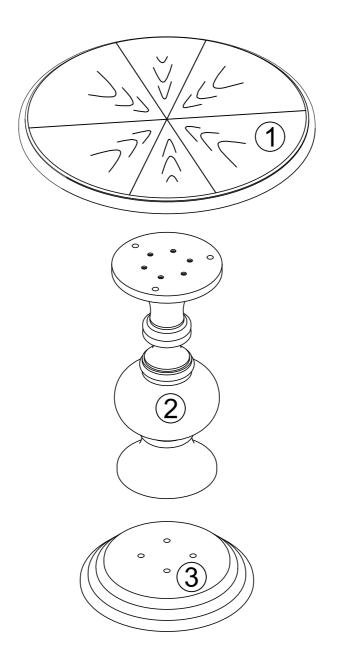

# **PARTS LIST**

| 1 | TABLE TOP | 23×12- | 1 PC |
|---|-----------|--------|------|
| 2 | POST      |        | 1 PC |
| 3 | BASE      |        | 1 PC |