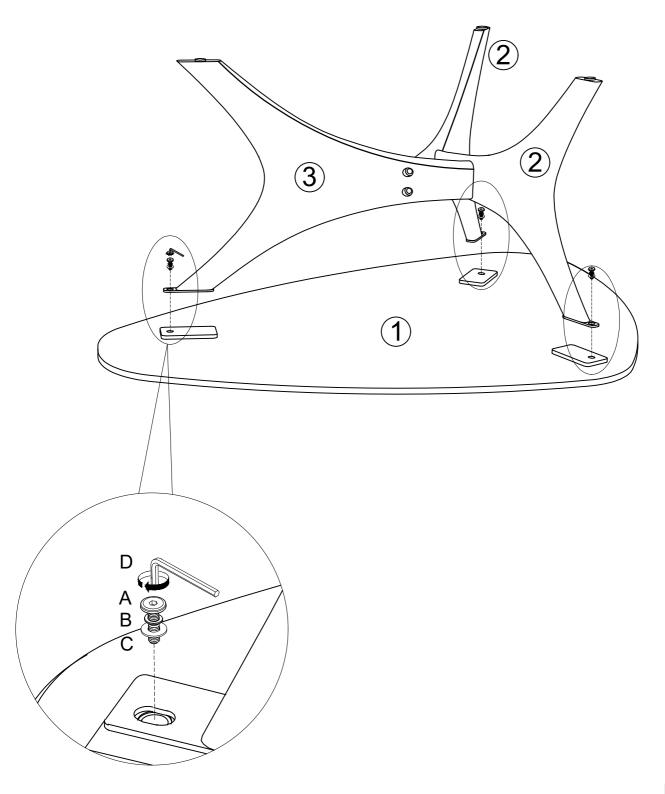

# **STEP 1** LOCATE PARTS AND HARDWARE PER BELOW DRAWING

### STEP 2

| Α | 6 PCS |
|---|-------|
| D | 1 PC  |

## STEP 3

| Α |   | 3 PCS |
|---|---|-------|
| В | 0 | 3 PCS |
| С | 0 | 3 PCS |
| D |   | 1 PC  |