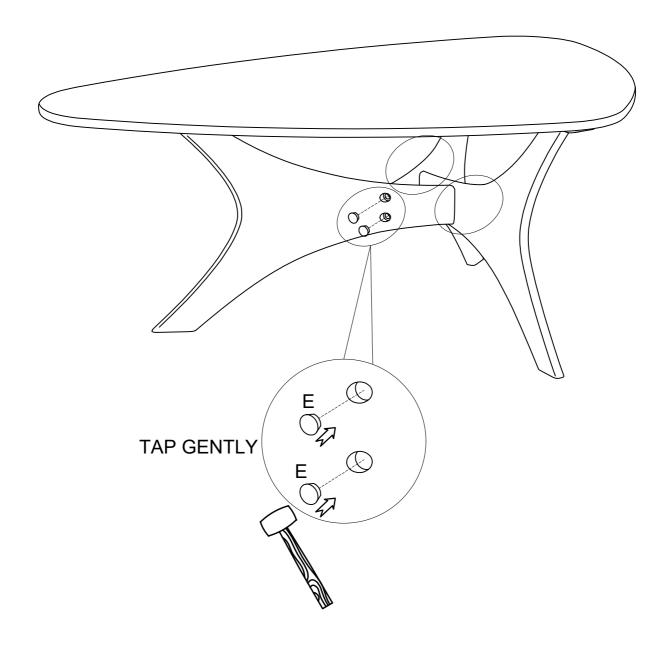

NORMAL EVERYDAY USE. THEY SHOULD BE INSPECTED AT LEAST EVERY 3 MONTHS AND RE-TIGHTENED AS NEEDED TO PREVENT DAMAGE OR INJURY, AND ENSURE STABILITY.



#### TOOLS REQUIRED (NOT INCLUDED)



# **PARTS LIST**

| 1 | TABLE TOP | 1 PC  |
|---|-----------|-------|
| 2 | LEG 1     | 2 PCS |
| 3 | LEG 2     | 1 PC  |



# **HARDWARE LIST**

| А | BOLT Ø1/4" x 3/4" |   | 9 PCS |
|---|-------------------|---|-------|
| В | LOCK WASHER Ø1/4" | 0 | 3 PCS |
| С | FLAT WASHER Ø1/4" | 0 | 3 PCS |
| D | ALLEN KEY-1/4"    |   | 1 PC  |
| E | WOODEN PLUG       |   | 6 PCS |

# **STEP 1** LOCATE PARTS AND HARDWARE PER BELOW DRAWING



### STEP 2

| Α | 6 PCS |
|---|-------|
| D | 1 PC  |



## STEP 3

| Α |   | 3 PCS |
|---|---|-------|
| В | 0 | 3 PCS |
| С | 0 | 3 PCS |
| D |   | 1 PC  |



### STEP 4





# **Care & Maintenance**

### Do...



Wipe up spills immediately.



Dust and pick-up spills using a clean, non-colored, lint-free, dry cloth.



Use mild non-abrasive soap and water.

### Don't...



Do not put hot items directly on furniture surface.



Do not clean furniture with harsh cleansers or polish.



Do not place furniture in direct sunlight.



Do not place furniture near heating or cooling vents.



Do not write on furniture without a padded barrier to protect the surface.



Do not place furniture outside. For indoor use only.