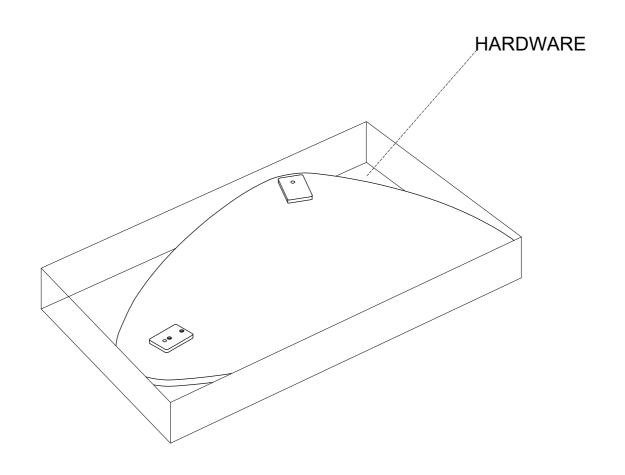

ERLY ASSEMBLED, THIS ITEM IS SAFE FOR INTENDED USE. SELLER IS NOT LIABLE FOR ANY DAMAGES RESULTING FROM ITEM BEING IMPROPERLY ASSEMBLED AFTER PURCHASE.
- BOLTS MAY LOOSEN DURING NORMAL EVERYDAY USE. THEY SHOULD BE INSPECTED AT LEAST EVERY 3 MONTHS AND RE-TIGHTENED AS NEEDED TO PREVENT DAMAGE OR INJURY, AND ENSURE STABILITY.



#### TOOLS REQUIRED (NOT INCLUDED)



# **PARTS LIST**

| 1 | TABLE TOP | 1 PC  |
|---|-----------|-------|
| 2 | LEG 1     | 2 PCS |
| 3 | LEG 2     | 1 PC  |



# **HARDWARE LIST**

| А | BOLT Ø1/4" x 3/4" |   | 9 PCS |
|---|-------------------|---|-------|
| В | LOCK WASHER Ø1/4" | 0 | 3 PCS |
| С | FLAT WASHER Ø1/4" | 0 | 3 PCS |
| D | ALLEN KEY-1/4"    |   | 1 PC  |
| E | WOODEN PLUG       |   | 6 PCS |

# **STEP 1** LOCATE PARTS AND HARDWARE PER BELOW DRAWING



### STEP 2

| Α | 6 PCS |
|---|-------|
| D | 1 PC  |



## STEP 3

| Α |   | 3 PCS |
|---|---|-------|
| В | 0 | 3 PCS |
| С | 0 | 3 PCS |
| D |   | 1 PC  |



### STEP 4





# **Care & Maintenance**

### Do...



Wipe up spills immediately.



Dust and pick-up spills using a clean, non-colored, lint-free, dry cloth.



Use mild non-abrasive soap and water.

### Don't...



Do not put hot items directly on furniture surface.



Do not clean furniture with harsh cleansers or polish.



Do not place furniture in direct sunlight.



Do not place furniture near heating or cooling vents.



Do not write on furniture without a padded barrier to protect the surface.



Do not place furniture outside. For indoor use only.