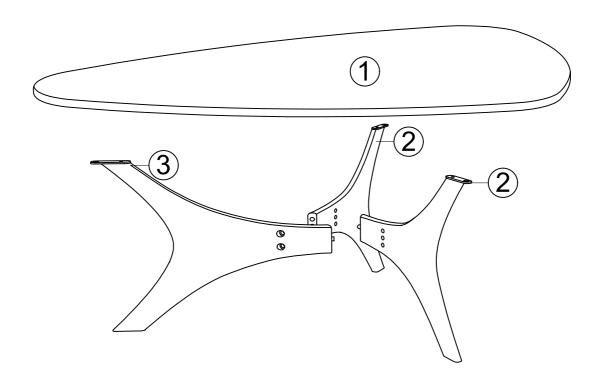

# **PARTS LIST**

| 1 | TABLE TOP | 1 PC  |
|---|-----------|-------|
| 2 | LEG 1     | 2 PCS |
| 3 | LEG 2     | 1 PC  |

# **STEP 1** LOCATE PARTS AND HARDWARE PER BELOW DRAWING