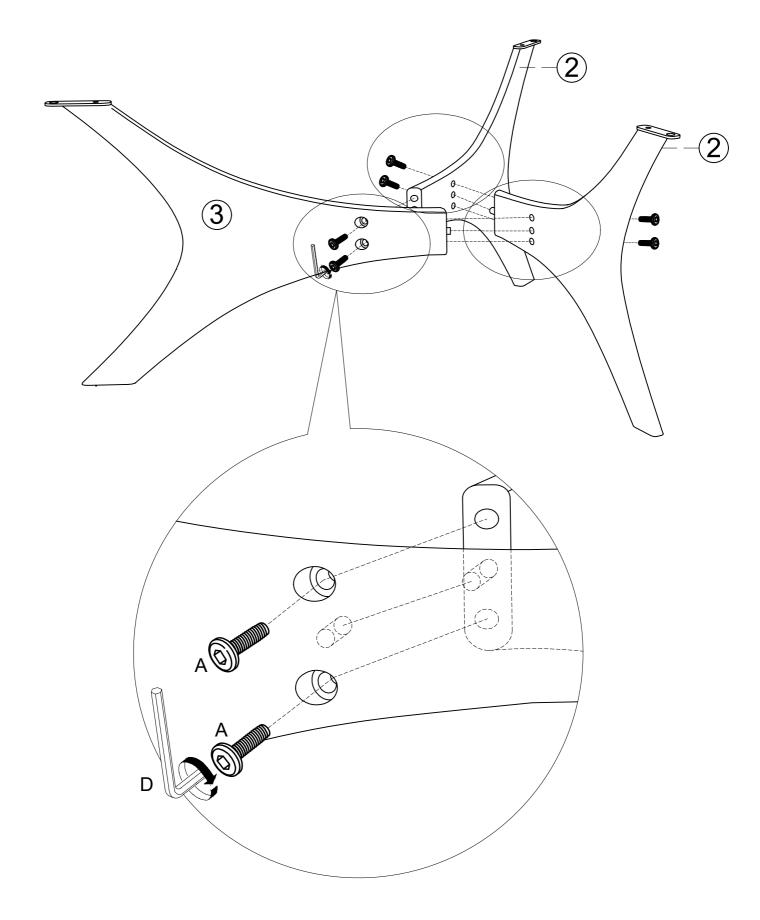

### STEP 2

| Α | 6 PCS |
|---|-------|
| D | 1 PC  |

## STEP 3

| Α |   | 3 PCS |
|---|---|-------|
| В | 0 | 3 PCS |
| С | 0 | 3 PCS |
| D |   | 1 PC  |

### STEP 4