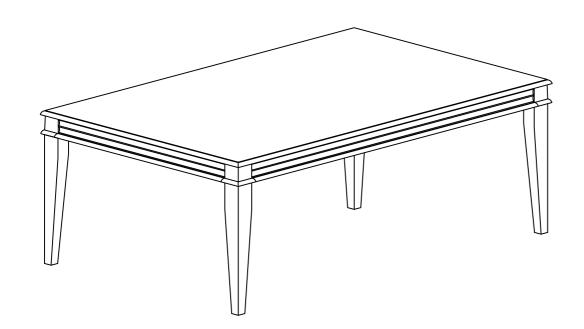

### **ASSEMBLY INSTRUCTIONS**

# BELLA DINING TABLE







SCAN QR CODE FOR ASSEMBLY VIDEO

### Please read below before assembly:

- Assemble the product on a flat, soft surface such as a carpet or cloth to prevent scratching the finish.
- Do not discard any content until assembly is complete to avoid accidentally discarding small parts or hardware.
- Take out all parts and hardware from box.
- Failure to follow these instructions may cause the bolts to misalign during assembly.

## **DISCLAIMERS:**

- WHEN PROPERLY ASSEMBLED, THIS ITEM IS SAFE FOR INTENDED USE. SELLER IS NOT LIABLE FOR ANY DAMAGES RESULTING FROM ITEM BEING IMPROPERLY ASSEMBLED AFTER PURCHASE.
- BOLTS MAY LOOSEN DURING NORMAL EVERYDAY USE. THEY SHOULD BE INSPECTED AT LEAST EVERY 3 MONTHS AND RE-TIGHTEN AS NEEDED TO PREVENT DAMAGE OR INJURY, AND ENSURE STABILITY.



# **PART