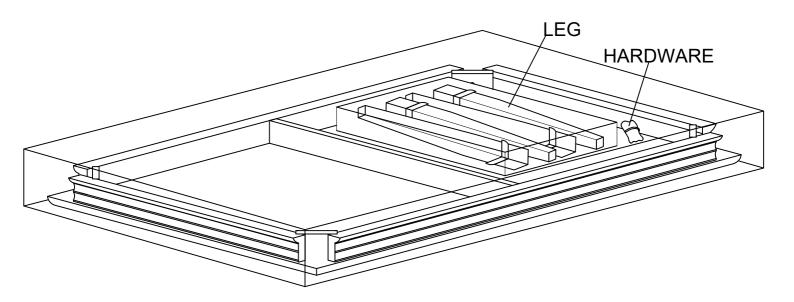

**DISCLAIMERS:**

- WHEN PROPERLY ASSEMBLED, THIS ITEM IS SAFE FOR INTENDED USE. SELLER IS NOT LIABLE FOR ANY DAMAGES RESULTING FROM ITEM BEING IMPROPERLY ASSEMBLED AFTER PURCHASE.
- BOLTS MAY LOOSEN DURING NORMAL EVERYDAY USE. THEY SHOULD BE INSPECTED AT LEAST EVERY 3 MONTHS AND RE-TIGHTEN AS NEEDED TO PREVENT DAMAGE OR INJURY, AND ENSURE STABILITY.



# **PARTS LIST**

| 1 | TABLE TOP | 1 PC  |
|---|-----------|-------|
| 2 | TABLE LEG | 4 PCS |



# HARDWARE LIST

| A | BOLT - Ø 1/3" x 2 3/4" | Company Co | 8 PCS |
|---|------------------------|------------|-------|
| В | LOCK WASHER - 1/4"     |            | 8 PCS |
| С | FLAT WASHER - 1/4"     |            | 8 PCS |
| D | ALLEN KEY - 1/4"       |            | 1 PC  |

## **STEP 1**

#### LOCATE PARTS AND HARDWARE PER BELOW DRAWING.



# **STEP 2**



# ASSEMBLY COMPLETE



# **Care & Maintenance**

# Do...



Wipe up spills immediately.



Dust and pick-up spills using a clean, non-colored, lint-free, dry cloth.



Use mild non-abrasive soap and water.

# Don't...

Do not put hot items directly on furniture surface.



Do not clean furniture with harsh cleansers or polish.



Do not place furniture in direct sunlight.



Do not place furniture near heating or cooling vents.



Do not write on furniture without a padded barrier to protect the surface.



Do not place furniture outside. For indoor use only.