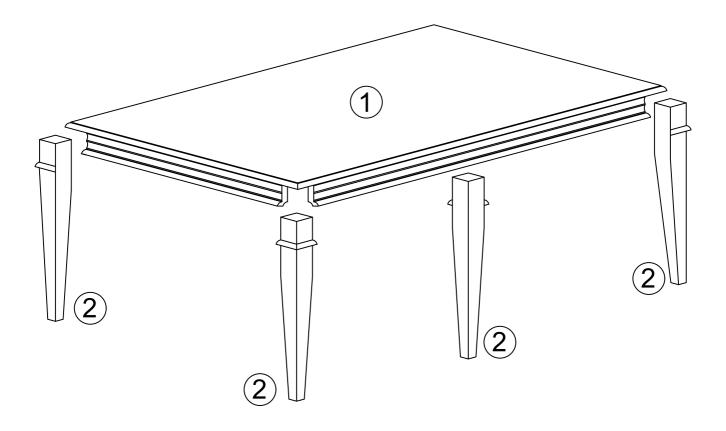

# **PARTS LIST**

| 1 | TABLE TOP | 1 PC  |
|---|-----------|-------|
| 2 | TABLE LEG | 4 PCS |