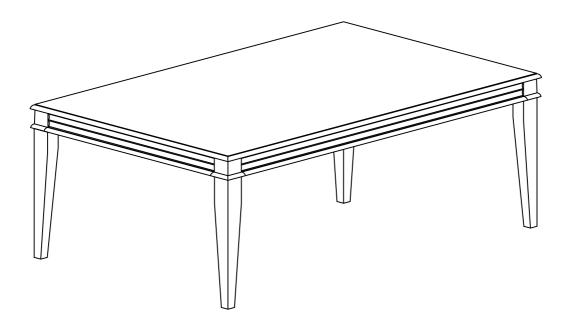

# **PARTS LIST**

| 1 | TABLE TOP | 1 PC  |
|---|-----------|-------|
| 2 | TABLE LEG | 4 PCS |

# HARDWARE LIST

| A | BOLT - Ø 1/3" x 2 3/4" | Company Co | 8 PCS |
|---|------------------------|------------|-------|
| В | LOCK WASHER - 1/4"     |            | 8 PCS |
| С | FLAT WASHER - 1/4"     |            | 8 PCS |
| D | ALLEN KEY - 1/4"       |            | 1 PC  |

#### LOCATE PARTS AND HARDWARE PER BELOW DRAWING.