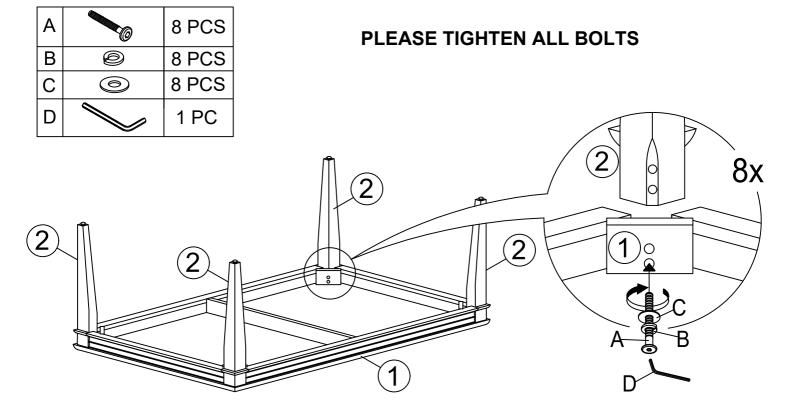

# HARDWARE LIST

| A | BOLT - Ø 1/3" x 2 3/4" | Company Co | 8 PCS |
|---|------------------------|------------|-------|
| В | LOCK WASHER - 1/4"     |            | 8 PCS |
| С | FLAT WASHER - 1/4"     |            | 8 PCS |
| D | ALLEN KEY - 1/4"       |            | 1 PC  |

# **STEP 2**