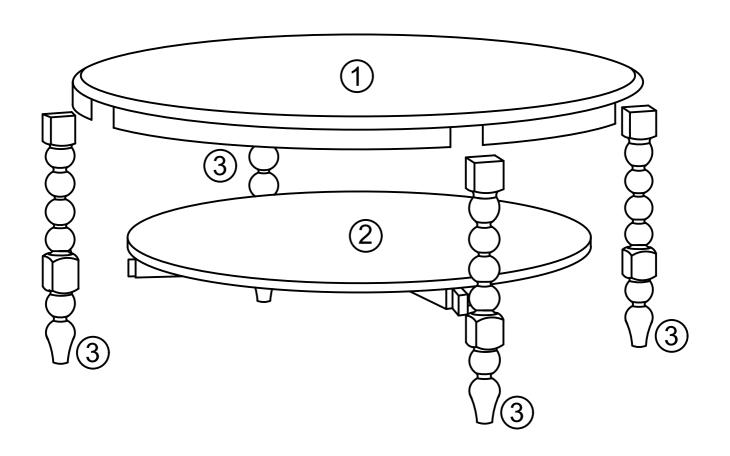

# **PARTS LIST**

| 1 | TABLE TOP  | 1 PC  |
|---|------------|-------|
| 2 | OPEN SHELF | 1 PC  |
| 3 | LEG        | 4 PCS |