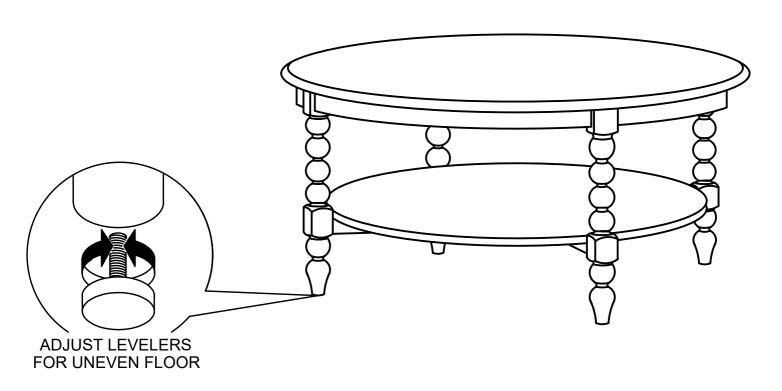

| 1 PC                |

#### STEP 1

#### LOCATE PARTS AND HARDWARE PER BELOW DRAWING.



#### STEP 2



## STEP 3



#### STEP 4



## STEP 5

#### **FULLY TIGHTEN ALL BOLTS AND SCREWS**



## **Care & Maintenance**

### **Do...**



Wipe up spills immediately.



Dust and pick-up spills using a clean, non-colored, lint-free, dry cloth.



Use mild non-abrasive soap and water.

#### Don't...



Do not put hot items directly on furniture surface.



Do not clean furniture with harsh cleansers or polish.



Do not place furniture in direct sunlight.



Do not place furniture near heating or cooling vents.



Do not write on furniture without a padded barrier to protect the surface.



Do not place furniture outside. For indoor use only.