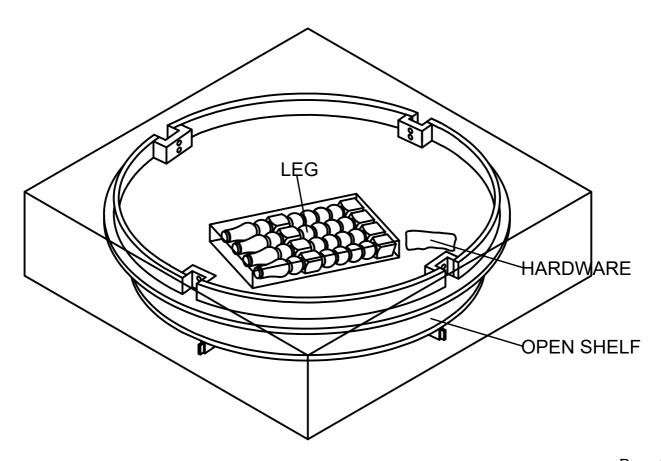

| 1 PC                |

#### STEP 1

#### LOCATE PARTS AND HARDWARE PER BELOW DRAWING.



#### STEP 2



## STEP 3



#### STEP 4



## STEP 5

#### **FULLY TIGHTEN ALL BOLTS AND SCREWS**



## **Care & Maintenance**

### **Do...**



Wipe up spills immediately.



Dust and pick-up spills using a clean, non-colored, lint-free, dry cloth.



Use mild non-abrasive soap and water.

#### Don't...



Do not put hot items directly on furniture surface.



Do not clean furniture with harsh cleansers or polish.



Do not place furniture in direct sunlight.



Do not place furniture near heating or cooling vents.



Do not write on furniture without a padded barrier to protect the surface.



Do not place furniture outside. For indoor use only.