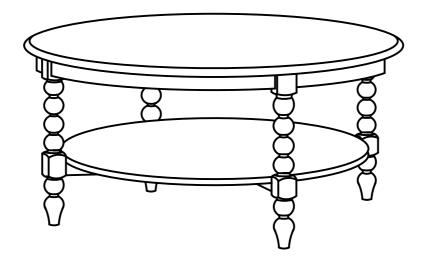

#### ASSEMBLY INSTRUCTIONS

#### PHILIPPE COFFEE TABLE







ASSEMBLY VIDEO

#### Please read below before assembly:

- Assemble the product on a flat, soft surface such as a carpet or cloth to prevent scratching the finish.
- Do not discard any content until assembly is complete to avoid accidentally discarding small parts or hardware.
- Take out all parts and hardware from box.
- Failure to follow these instructions may cause the bolts to misalign during assembly.

#### **DISCLAIMERS:**

- WHEN PROPERLY ASSEMBLED, THIS ITEM IS SAFE FOR INTENDED USE. SELLER IS NOT LIABLE FOR ANY DAMAGES RESULTING FROM ITEM BEING IMPROPERLY ASSEMBLED AFTER PURCHASE.
- BOLTS MAY LOOSEN DURING NORMAL EVERYDAY USE. THEY SHOULD BE INSPECTED AT LEAST EVERY 3 MONTHS AND RE-TIGHTEN AS NEEDED TO PREVENT DAMAGE OR INJURY, AND ENSURE STABILITY.





# **PARTS LIST**

| 1