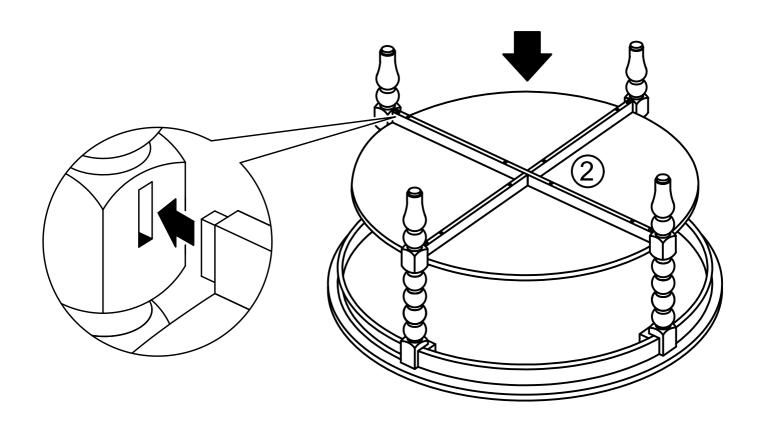

| 1 PC                |

#### STEP 1

#### LOCATE PARTS AND HARDWARE PER BELOW DRAWING.



#### STEP 2



## STEP 3



#### STEP 4



## STEP 5

#### **FULLY TIGHTEN ALL BOLTS AND SCREWS**



## **Care & Maintenance**

### **Do...**



Wipe up spills immediately.



Dust and pick-up spills using a clean, non-colored, lint-free, dry cloth.



Use mild non-abrasive soap and water.

#### Don't...



Do not put hot items directly on furniture surface.



Do not clean furniture with harsh cleansers or polish.



Do not place furniture in direct sunlight.



Do not place furniture near heating or cooling vents.



Do not write on furniture without a padded barrier to protect the surface.



Do not place furniture outside. For indoor use only.