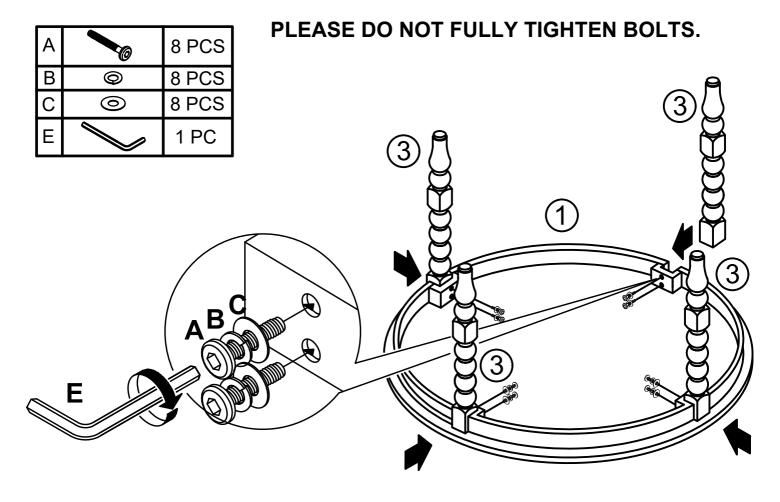

## **HARDWARE LIST**

| A | BOLT - Ø 1/4" x 2 "     |                                                                                                                                                                                                                                                                                                                                                                                                                                                                                                                                                                                                                                                                                                                                                                                                                                                                                                                                                                                                                                                                                                                                                                                                                                                                                                                                                                                                                                                                                                                                                                                                                                                                                                                                                                                                                                                                                                                                                                                                                                                                                                                                | 8PCS + 1PC<br>EXTRA |
|---|-------------------------|--------------------------------------------------------------------------------------------------------------------------------------------------------------------------------------------------------------------------------------------------------------------------------------------------------------------------------------------------------------------------------------------------------------------------------------------------------------------------------------------------------------------------------------------------------------------------------------------------------------------------------------------------------------------------------------------------------------------------------------------------------------------------------------------------------------------------------------------------------------------------------------------------------------------------------------------------------------------------------------------------------------------------------------------------------------------------------------------------------------------------------------------------------------------------------------------------------------------------------------------------------------------------------------------------------------------------------------------------------------------------------------------------------------------------------------------------------------------------------------------------------------------------------------------------------------------------------------------------------------------------------------------------------------------------------------------------------------------------------------------------------------------------------------------------------------------------------------------------------------------------------------------------------------------------------------------------------------------------------------------------------------------------------------------------------------------------------------------------------------------------------|---------------------|
| В | LOCK WASHER - Ø 1/4"    |                                                                                                                                                                                                                                                                                                                                                                                                                                                                                                                                                                                                                                                                                                                                                                                                                                                                                                                                                                                                                                                                                                                                                                                                                                                                                                                                                                                                                                                                                                                                                                                                                                                                                                                                                                                                                                                                                                                                                                                                                                                                                                                                | 8PCS + 1PC<br>EXTRA |
| С | FLAT WASHER - Ø 1/4"    |                                                                                                                                                                                                                                                                                                                                                                                                                                                                                                                                                                                                                                                                                                                                                                                                                                                                                                                                                                                                                                                                                                                                                                                                                                                                                                                                                                                                                                                                                                                                                                                                                                                                                                                                                                                                                                                                                                                                                                                                                                                                                                                                | 8PCS + 1PC<br>EXTRA |
| D | SCREW - Ø 1/8" x 1 1/4" | A COLUMNIA C | 4PCS + 1PC<br>EXTRA |
| E | ALLEN KEY - 1/4"        |                                                                                                                                                                                                                                                                                                                                                                                                                                                                                                                                                                                                                                                                                                                                                                                                                                                                                                                                                                                                                                                                                                                                                                                                                                                                                                                                                                                                                                                                                                                                                                                                                                                                                                                                                                                                                                                                                                                                                                                                                                                                                                                                | 1 PC                |

#### STEP 2