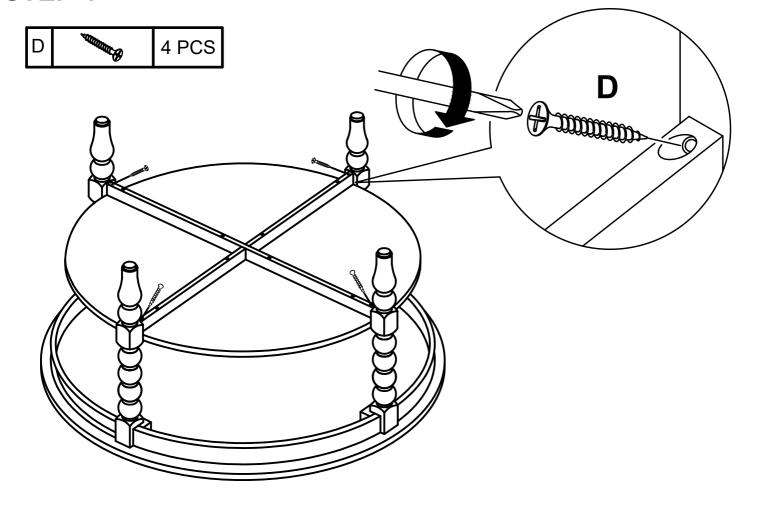

| 1 PC                |

#### STEP 1

#### LOCATE PARTS AND HARDWARE PER BELOW DRAWING.



#### STEP 2



## STEP 3



#### STEP 4



## STEP 5

#### **FULLY TIGHTEN ALL BOLTS AND SCREWS**



## **Care & Maintenance**

### **Do...**



Wipe up spills immediately.



Dust and pick-up spills using a clean, non-colored, lint-free, dry cloth.



Use mild non-abrasive soap and water.

#### Don't...



Do not put hot items directly on furniture surface.



Do not clean furniture with harsh cleansers or polish.



Do not place furniture in direct sunlight.



Do not place furniture near heating or cooling vents.



Do not write on furniture without a padded barrier to protect the surface.



Do not place furniture outside. For indoor use only.