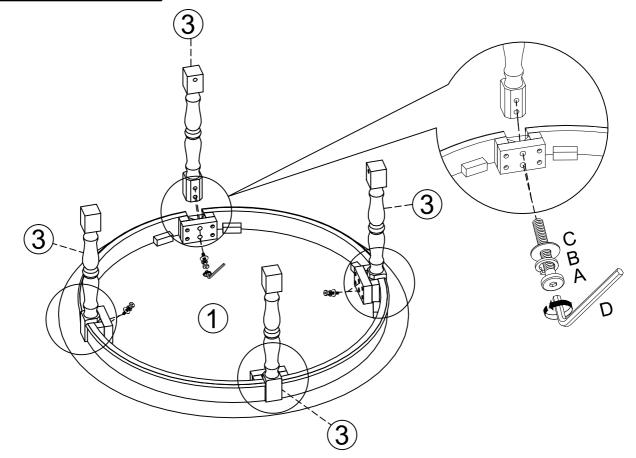

### **STEP 2**

| А |            | 8 PCS |
|---|------------|-------|
| В | 0          | 8 PCS |
| С | $\bigcirc$ | 8 PCS |
| D |            | 1 PC  |

### STEP 3

| А |            | 4 PCS |
|---|------------|-------|
| В | 0          | 4 PCS |
| С | $\bigcirc$ | 4 PCS |
| D | Ĩ          | 1 PC  |