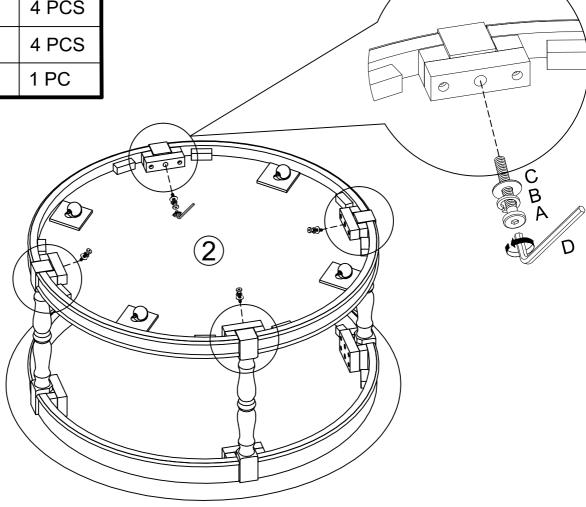

### **STEP 2**

| А |            | 8 PCS |
|---|------------|-------|
| В | 0          | 8 PCS |
| С | $\bigcirc$ | 8 PCS |
| D |            | 1 PC  |

### STEP 3

| А |            | 4 PCS |
|---|------------|-------|
| В | 0          | 4 PCS |
| С | $\bigcirc$ | 4 PCS |
| D | Ĩ          | 1 PC  |