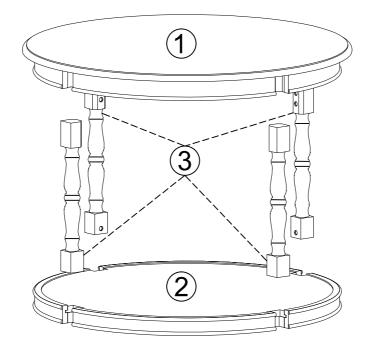

# PARTS LIST

| 1 | TABLE TOP | 1 PC  |
|---|-----------|-------|
| 2 | SHELF     | 1 PC  |
| 3 | LEG       | 4 PCS |

### **STEP 1** LOCATE PARTS AND HARDWARE PER BELOW DRAWING