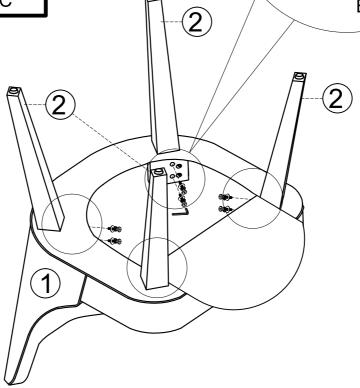

**STEP 1** LOCATE PARTS AND HARDWARE PER BELOW DRAWING

# **PARTS LIST**

| 1 | CHAIR TOP | 2 PCS |
|---|-----------|-------|
| 2 | LEG       | 8 PCS |

# **HARDWARE LIST**

| Α | BOLT Ø5/16" x 2-1/6" |   | 16 PCS |
|---|----------------------|---|--------|
| В | LOCK WASHER Ø5/16"   |   | 16 PCS |
| С | FLAT WASHER Ø5/16"   | 0 | 16 PCS |
| D | ALLEN KEY 5/16"      |   | 2 PCS  |