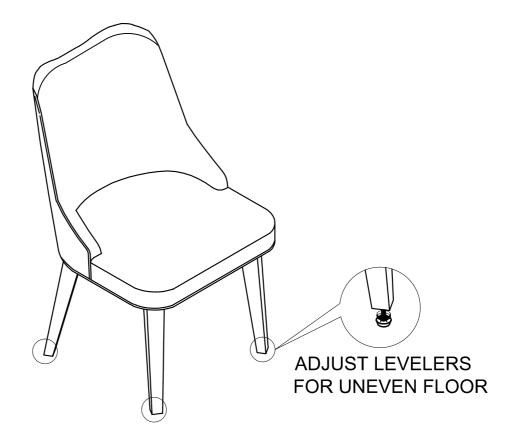

HEN PROPERLY ASSEMBLED, THIS ITEM IS SAFE FOR INTENDED USE. SELLER IS NOT LIABLE FOR ANY DAMAGES RESULTING FROM ITEM BEING IMPROPERLY ASSEMBLED AFTER PURCHASE.
- BOLTS MAY LOOSEN DURING NORMAL EVERYDAY USE. THEY SHOULD BE INSPECTED AT LEAST EVERY 3 MONTHS AND RE-TIGHTENED AS NEEDED TO PREVENT DAMAGE OR INJURY, AND ENSURE STABILITY.



# **PARTS LIST**

| 1 | CHAIR TOP | 2 PCS |
|---|-----------|-------|
| 2 | LEG       | 8 PCS |



# **HARDWARE LIST**

| Α | BOLT Ø5/16" x 2-1/6" |   | 16 PCS |
|---|----------------------|---|--------|
| В | LOCK WASHER Ø5/16"   |   | 16 PCS |
| С | FLAT WASHER Ø5/16"   | 0 | 16 PCS |
| D | ALLEN KEY 5/16"      |   | 2 PCS  |

**STEP 1** LOCATE PARTS AND HARDWARE PER BELOW DRAWING



#### STEP 2

\* FLIP SEAT BOTTOM COVER



### STEP 3





00

### STEP 4



## **Care & Maintenance**

#### Do...



Wipe up spills immediately.



Dust and pick-up spills using a clean, non-colored, lint-free, dry cloth.



Use mild non-abrasive soap and water.

## Don't...



Do not put hot items directly on furniture surface.



Do not clean furniture with harsh cleansers or polish.



Do not place furniture in direct sunlight.



Do not place furniture near heating or cooling vents.



Do not write on furniture without a padded barrier to protect the surface.



Do not place furniture outside. For indoor use only.