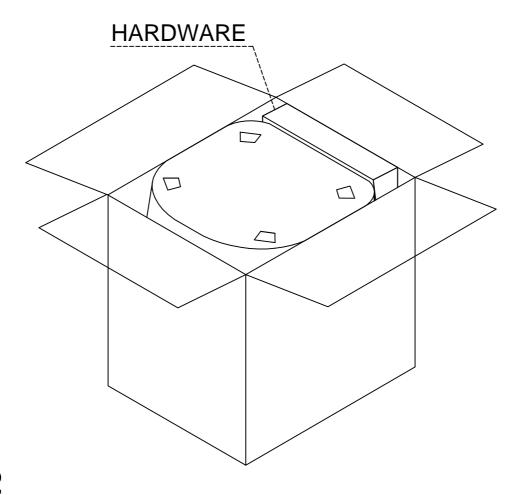

may cause the bolts to misalign during assembly.

#### **DISCLAIMERS:**

- WHEN PROPERLY ASSEMBLED, THIS ITEM IS SAFE FOR INTENDED USE. SELLER IS NOT LIABLE FOR ANY DAMAGES RESULTING FROM ITEM BEING IMPROPERLY ASSEMBLED AFTER PURCHASE.
- BOLTS MAY LOOSEN DURING NORMAL EVERYDAY USE. THEY SHOULD BE INSPECTED AT LEAST EVERY 3 MONTHS AND RE-TIGHTENED AS NEEDED TO PREVENT DAMAGE OR INJURY, AND ENSURE STABILITY.



# **PARTS LIST**

| 1 | CHAIR TOP | 2 PCS |
|---|-----------|-------|
| 2 | LEG       | 8 PCS |



# **HARDWARE LIST**

| Α | BOLT Ø5/16" x 2-1/6" |   | 16 PCS |
|---|----------------------|---|--------|
| В | LOCK WASHER Ø5/16"   |   | 16 PCS |
| С | FLAT WASHER Ø5/16"   | 0 | 16 PCS |
| D | ALLEN KEY 5/16"      |   | 2 PCS  |

**STEP 1** LOCATE PARTS AND HARDWARE PER BELOW DRAWING



#### STEP 2

\* FLIP SEAT BOTTOM COVER



### STEP 3





00

### STEP 4



## **Care & Maintenance**

#### Do...



Wipe up spills immediately.



Dust and pick-up spills using a clean, non-colored, lint-free, dry cloth.



Use mild non-abrasive soap and water.

## Don't...



Do not put hot items directly on furniture surface.



Do not clean furniture with harsh cleansers or polish.



Do not place furniture in direct sunlight.



Do not place furniture near heating or cooling vents.



Do not write on furniture without a padded barrier to protect the surface.



Do not place furniture outside. For indoor use only.