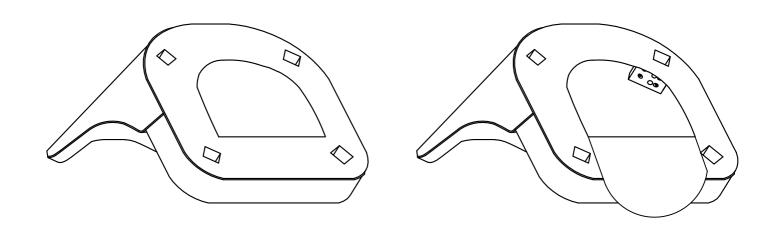

embly.

#### **DISCLAIMERS:**

- WHEN PROPERLY ASSEMBLED, THIS ITEM IS SAFE FOR INTENDED USE. SELLER IS NOT LIABLE FOR ANY DAMAGES RESULTING FROM ITEM BEING IMPROPERLY ASSEMBLED AFTER PURCHASE.
- BOLTS MAY LOOSEN DURING NORMAL EVERYDAY USE. THEY SHOULD BE INSPECTED AT LEAST EVERY 3 MONTHS AND RE-TIGHTENED AS NEEDED TO PREVENT DAMAGE OR INJURY, AND ENSURE STABILITY.



# **PARTS LIST**

| 1 | CHAIR TOP | 2 PCS |
|---|-----------|-------|
| 2 | LEG       | 8 PCS |



# **HARDWARE LIST**

| Α | BOLT Ø5/16" x 2-1/6" |   | 16 PCS |
|---|----------------------|---|--------|
| В | LOCK WASHER Ø5/16"   |   | 16 PCS |
| С | FLAT WASHER Ø5/16"   | 0 | 16 PCS |
| D | ALLEN KEY 5/16"      |   | 2 PCS  |

**STEP 1** LOCATE PARTS AND HARDWARE PER BELOW DRAWING



#### STEP 2

\* FLIP SEAT BOTTOM COVER



### STEP 3





00

### STEP 4



## **Care & Maintenance**

#### Do...



Wipe up spills immediately.



Dust and pick-up spills using a clean, non-colored, lint-free, dry cloth.



Use mild non-abrasive soap and water.

## Don't...



Do not put hot items directly on furniture surface.



Do not clean furniture with harsh cleansers or polish.



Do not place furniture in direct sunlight.



Do not place furniture near heating or cooling vents.



Do not write on furniture without a padded barrier to protect the surface.



Do not place furniture outside. For indoor use only.