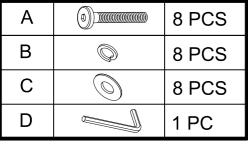

# **HARDWARE LIST**

| Α | BOLT Ø5/16" x 2-1/6" |   | 16 PCS |
|---|----------------------|---|--------|
| В | LOCK WASHER Ø5/16"   |   | 16 PCS |
| С | FLAT WASHER Ø5/16"   | 0 | 16 PCS |
| D | ALLEN KEY 5/16"      |   | 2 PCS  |