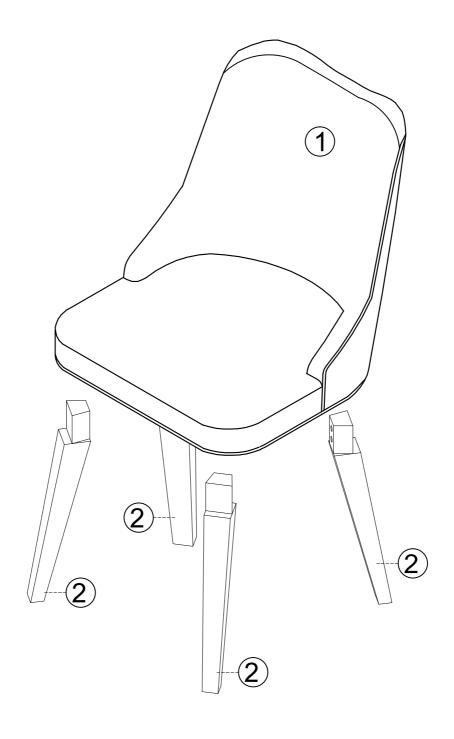

# **PARTS LIST**

| 1 | CHAIR TOP | 2 PCS |
|---|-----------|-------|
| 2 | LEG       | 8 PCS |

**STEP 1** LOCATE PARTS AND HARDWARE PER BELOW DRAWING