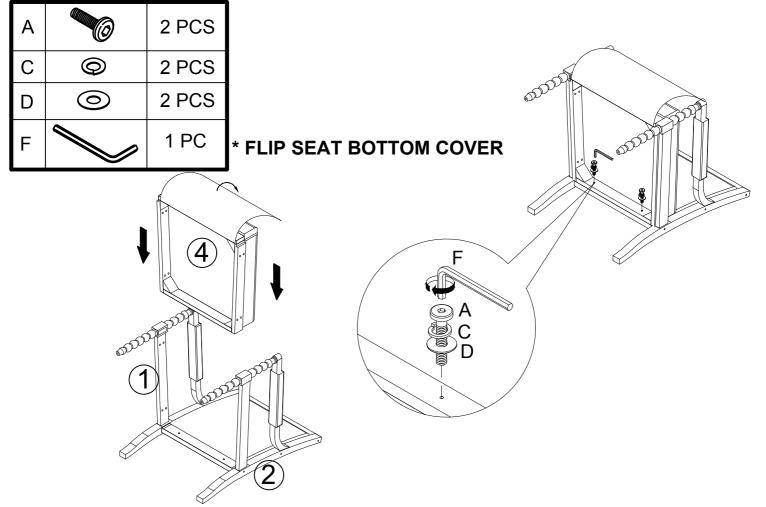

AT LEAST EVERY 3 MONTHS AND RE-TIGHTENED AS NEEDED TO PREVENT DAMAGE OR INJURY, AND ENSURE STABILITY.



## PARTS LIST

| 1 | LEFT SIDE PANEL  | 1 PC |
|---|------------------|------|
| 2 | RIGHT SIDE PANEL | 1 PC |
| 3 | BACK             | 1 PC |
| 4 | SEAT             | 1 PC |
| 5 | PILLOW           | 1 PC |



## HARDWARE LIST

| А | SHORT BOLT Ø1/4" x 1-5/8" |            | 10 PCS |
|---|---------------------------|------------|--------|
| В | LONG BOLT Ø1/4" x 2-3/8"  |            | 6 PCS  |
| С | LOCK WASHER Ø1/4"         | $\bigcirc$ | 10 PCS |
| D | FLAT WASHER Ø1/4"         | 0          | 10 PCS |
| Е | WOOD PLUG                 | $\bigcirc$ | 6 PCS  |
| F | ALLEN KEY Ø1/4"           |            | 1 PC   |

### **STEP 1**

#### LOCATE PARTS AND HARDWARE PER BELOW DRAWING



















## Care & Maintenance

# Do...



Wipe up spills immediately.



Dust and pick-up spills using a clean, non-colored, lint-free, dry cloth.



Use mild non-abrasive soap and water.

## Don't...

Do not put hot items directly on furniture surface.



Do not clean furniture with harsh cleansers or polish.



Do not place furniture in direct sunlight.



Do not place furniture near heating or cooling vents.



Do not write on furniture without a padded barrier to protect the surface.



Do not place furniture outside. For indoor use only.