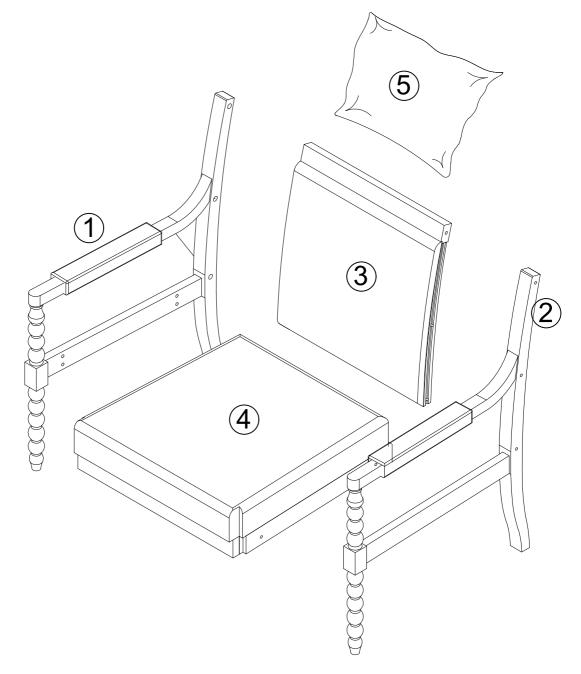

## PARTS LIST

| 1 | LEFT SIDE PANEL  | 1 PC |
|---|------------------|------|
| 2 | RIGHT SIDE PANEL | 1 PC |
| 3 | BACK             | 1 PC |
| 4 | SEAT             | 1 PC |
| 5 | PILLOW           | 1 PC |

### **STEP 1**

#### LOCATE PARTS AND HARDWARE PER BELOW DRAWING