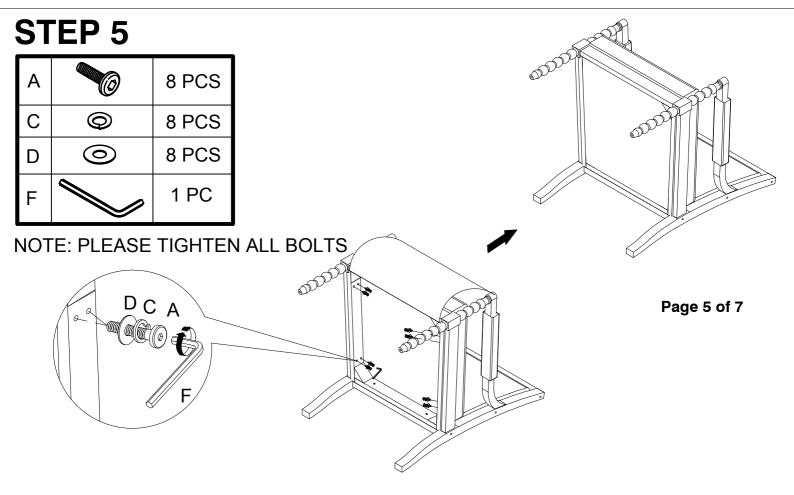

LEAST EVERY 3 MONTHS AND RE-TIGHTENED AS NEEDED TO PREVENT DAMAGE OR INJURY, AND ENSURE STABILITY.



## PARTS LIST

| 1 | LEFT SIDE PANEL  | 1 PC |
|---|------------------|------|
| 2 | RIGHT SIDE PANEL | 1 PC |
| 3 | BACK             | 1 PC |
| 4 | SEAT             | 1 PC |
| 5 | PILLOW           | 1 PC |



## HARDWARE LIST

| А | SHORT BOLT Ø1/4" x 1-5/8" |            | 10 PCS |
|---|---------------------------|------------|--------|
| В | LONG BOLT Ø1/4" x 2-3/8"  |            | 6 PCS  |
| С | LOCK WASHER Ø1/4"         | $\bigcirc$ | 10 PCS |
| D | FLAT WASHER Ø1/4"         | 0          | 10 PCS |
| Е | WOOD PLUG                 | $\bigcirc$ | 6 PCS  |
| F | ALLEN KEY Ø1/4"           |            | 1 PC   |

### **STEP 1**

#### LOCATE PARTS AND HARDWARE PER BELOW DRAWING



















## Care & Maintenance

# Do...



Wipe up spills immediately.



Dust and pick-up spills using a clean, non-colored, lint-free, dry cloth.



Use mild non-abrasive soap and water.

## Don't...

Do not put hot items directly on furniture surface.



Do not clean furniture with harsh cleansers or polish.



Do not place furniture in direct sunlight.



Do not place furniture near heating or cooling vents.



Do not write on furniture without a padded barrier to protect the surface.



Do not place furniture outside. For indoor use only.