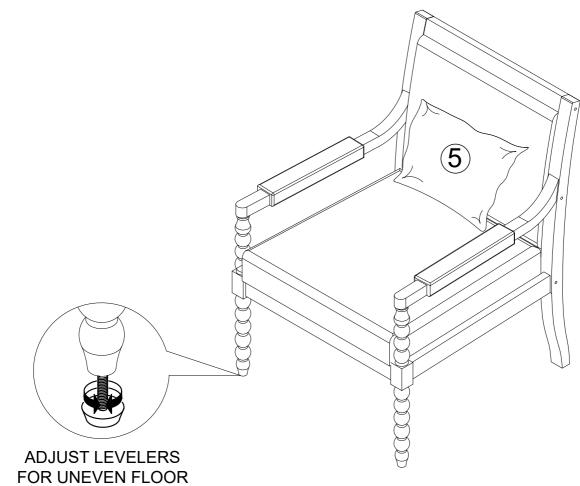

## PARTS LIST

| 1 | LEFT SIDE PANEL  | 1 PC |
|---|------------------|------|
| 2 | RIGHT SIDE PANEL | 1 PC |
| 3 | BACK             | 1 PC |
| 4 | SEAT             | 1 PC |
| 5 | PILLOW           | 1 PC |