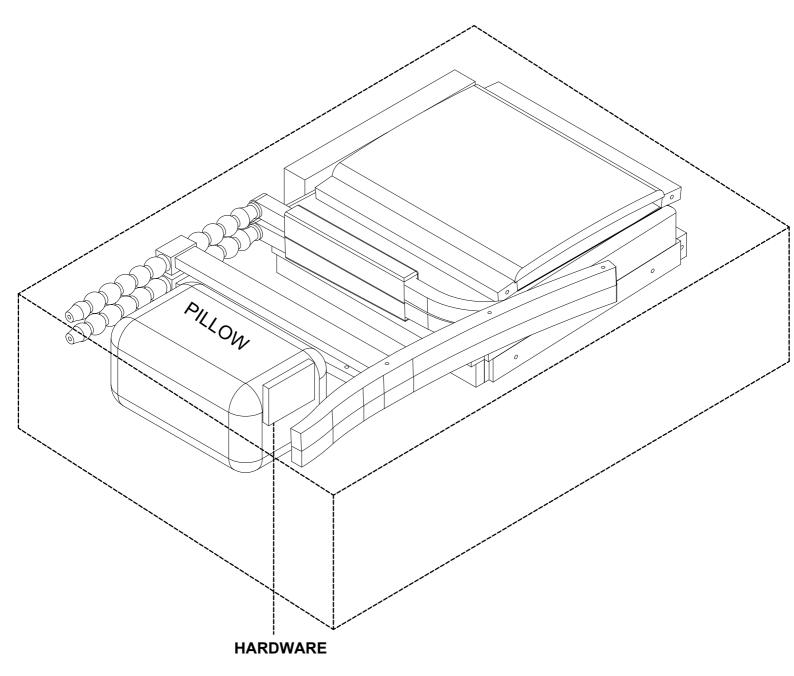

## HARDWARE LIST

| А | SHORT BOLT Ø1/4" x 1-5/8" |            | 10 PCS |
|---|---------------------------|------------|--------|
| В | LONG BOLT Ø1/4" x 2-3/8"  |            | 6 PCS  |
| С | LOCK WASHER Ø1/4"         | $\bigcirc$ | 10 PCS |
| D | FLAT WASHER Ø1/4"         | 0          | 10 PCS |
| Е | WOOD PLUG                 | $\bigcirc$ | 6 PCS  |
| F | ALLEN KEY Ø1/4"           |            | 1 PC   |

### **STEP 1**

#### LOCATE PARTS AND HARDWARE PER BELOW DRAWING