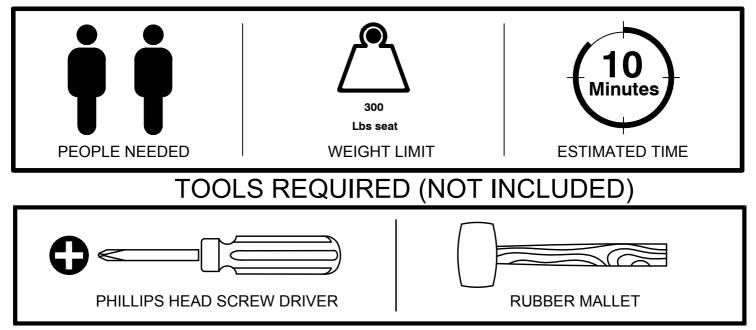

TIONS PHILIPPE ACCENT CHAIR LUMBAR PILLOW





### Please read below before assembly

- Assemble the product on a flat, soft surface such as a carpet or cloth to prevent scratching the finish.
- Do not discard any content until assembly is complete to avoid accidentally discarding small parts or hardware.
- Take out all parts and hardware from box.
- Failure to follow these instructions may cause the bolts to misalign during assembly.

### **DISCLAIMERS:**

- WHEN PROPERLY ASSEMBLED, THIS ITEM IS SAFE FOR INTENDED USE. SELLER IS NOT LIABLE FOR ANY DAMAGES RESULTING FROM ITEM BEING IMPROPERLY ASSEMBLED AFTER PURCHASE.
- BOLTS MAY LOOSEN DURING NORMAL EVERYDAY USE. THEY SHOULD BE INSPECTED AT LEAST EVERY 3 MONTHS AND RE-TIGHTENED AS NEEDED TO PREVENT DAMAGE OR INJURY, AND ENSURE STABILITY.



## PARTS LIST

| 1 | LEFT SIDE PANEL  | 1 PC |
|---|------------------|------|
| 2 | RIGHT SIDE PANEL | 1 PC |
| 3 | BACK             | 1 PC |
| 4 | SEAT             | 1 PC |
| 5 | PILLOW           | 1 PC |



## HARDWARE LIST

| А | SHORT BOLT Ø1/4" x 1-5/8" |            | 10 PCS |
|---|---------------------------|------------|--------|
| В | LONG BOLT Ø1/4" x 2-3/8"  |            | 6 PCS  |
| С | LOCK WASHER Ø1/4"         | $\bigcirc$ | 10 PCS |
| D | FLAT WASHER Ø1/4"         | 0          | 10 PCS |
| Е | WOOD PLUG                 | $\bigcirc$ | 6 PCS  |
| F | ALLEN KEY Ø1/4"           |            | 1 PC   |

### **STEP 1**

#### LOCATE PARTS AND HARDWARE PER BELOW DRAWING



















## Care & Maintenance

# Do...



Wipe up spills immediately.



Dust and pick-up spills usin