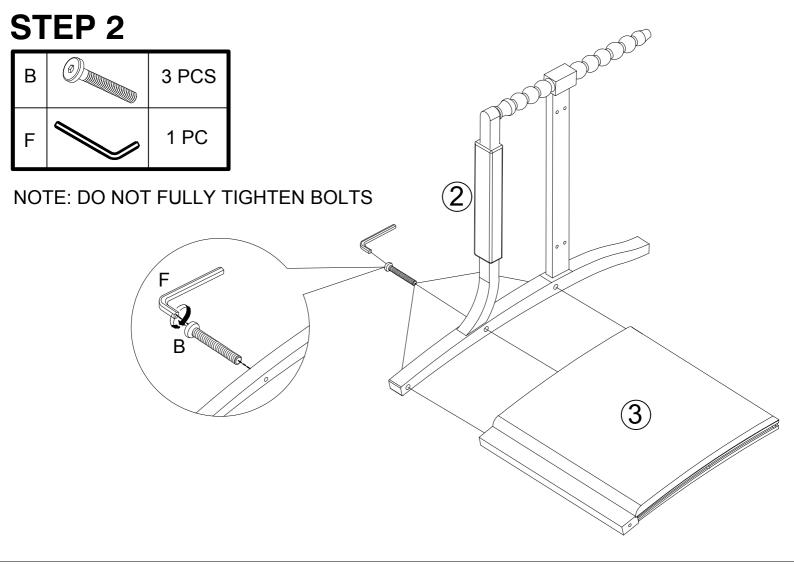

ECTED AT LEAST EVERY 3 MONTHS AND RE-TIGHTENED AS NEEDED TO PREVENT DAMAGE OR INJURY, AND ENSURE STABILITY.



## PARTS LIST

| 1 | LEFT SIDE PANEL  | 1 PC |
|---|------------------|------|
| 2 | RIGHT SIDE PANEL | 1 PC |
| 3 | BACK             | 1 PC |
| 4 | SEAT             | 1 PC |
| 5 | PILLOW           | 1 PC |



## HARDWARE LIST

| А | SHORT BOLT Ø1/4" x 1-5/8" |            | 10 PCS |
|---|---------------------------|------------|--------|
| В | LONG BOLT Ø1/4" x 2-3/8"  |            | 6 PCS  |
| С | LOCK WASHER Ø1/4"         | $\bigcirc$ | 10 PCS |
| D | FLAT WASHER Ø1/4"         | 0          | 10 PCS |
| Е | WOOD PLUG                 | $\bigcirc$ | 6 PCS  |
| F | ALLEN KEY Ø1/4"           |            | 1 PC   |

### **STEP 1**

#### LOCATE PARTS AND HARDWARE PER BELOW DRAWING



















## Care & Maintenance

# Do...



Wipe up spills immediately.



Dust and pick-up spills using a clean, non-colored, lint-free, dry cloth.



Use mild non-abrasive soap and water.

## Don't...

Do not put hot items directly on furniture surface.



Do not clean furniture with harsh cleansers or polish.



Do not place furniture in direct sunlight.



Do not place furniture near heating or cooling vents.



Do not write on furniture without a padded barrier to protect the surface.



Do not place furniture outside. For indoor use only.