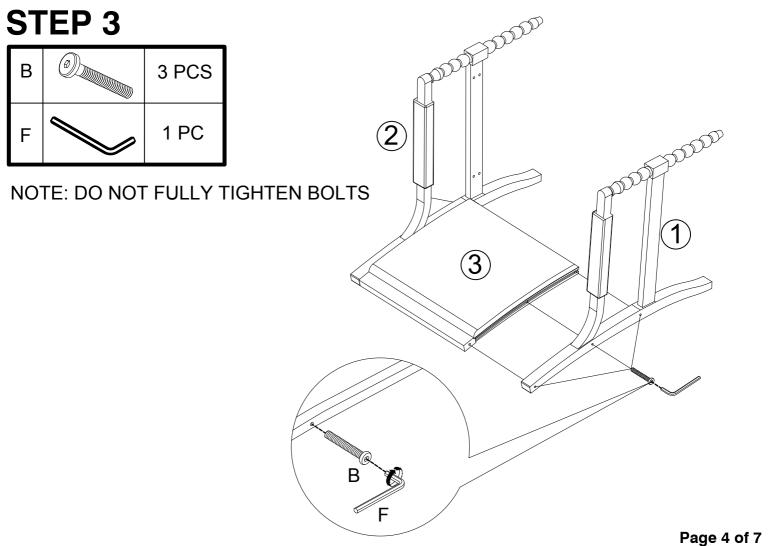

TED AT LEAST EVERY 3 MONTHS AND RE-TIGHTENED AS NEEDED TO PREVENT DAMAGE OR INJURY, AND ENSURE STABILITY.



## PARTS LIST

| 1 | LEFT SIDE PANEL  | 1 PC |
|---|------------------|------|
| 2 | RIGHT SIDE PANEL | 1 PC |
| 3 | BACK             | 1 PC |
| 4 | SEAT             | 1 PC |
| 5 | PILLOW           | 1 PC |



## HARDWARE LIST

| А | SHORT BOLT Ø1/4" x 1-5/8" |            | 10 PCS |
|---|---------------------------|------------|--------|
| В | LONG BOLT Ø1/4" x 2-3/8"  |            | 6 PCS  |
| С | LOCK WASHER Ø1/4"         | $\bigcirc$ | 10 PCS |
| D | FLAT WASHER Ø1/4"         | 0          | 10 PCS |
| Е | WOOD PLUG                 | $\bigcirc$ | 6 PCS  |
| F | ALLEN KEY Ø1/4"           |            | 1 PC   |

### **STEP 1**

#### LOCATE PARTS AND HARDWARE PER BELOW DRAWING



















## Care & Maintenance

# Do...



Wipe up spills immediately.



Dust and pick-up spills using a clean, non-colored, lint-free, dry cloth.



Use mild non-abrasive soap and water.

## Don't...

Do not put hot items directly on furniture surface.



Do not clean furniture with harsh cleansers or polish.



Do not place furniture in direct sunlight.



Do not place furniture near heating or cooling vents.



Do not write on furniture without a padded barrier to protect the surface.



Do not place furniture outside. For indoor use only.