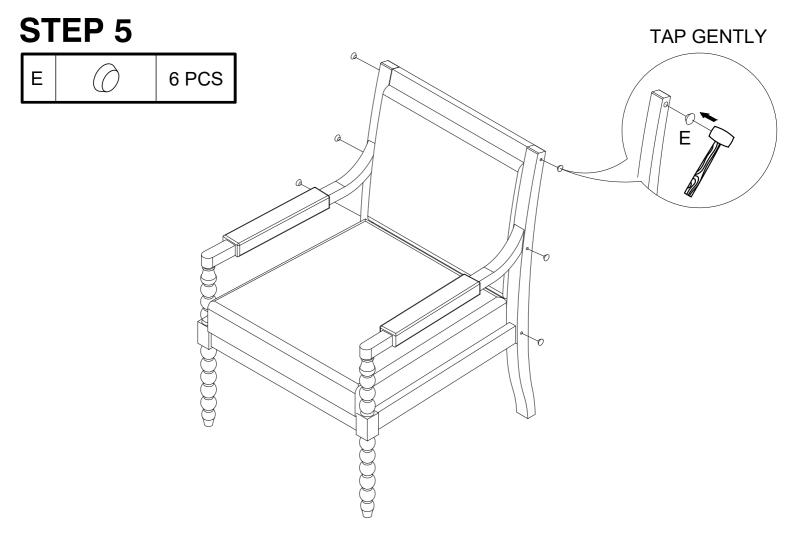

## HARDWARE LIST

| А | SHORT BOLT Ø1/4" x 1-5/8" |            | 10 PCS |
|---|---------------------------|------------|--------|
| В | LONG BOLT Ø1/4" x 2-3/8"  |            | 6 PCS  |
| С | LOCK WASHER Ø1/4"         | $\bigcirc$ | 10 PCS |
| D | FLAT WASHER Ø1/4"         | 0          | 10 PCS |
| Е | WOOD PLUG                 | $\bigcirc$ | 6 PCS  |
| F | ALLEN KEY Ø1/4"           |            | 1 PC   |