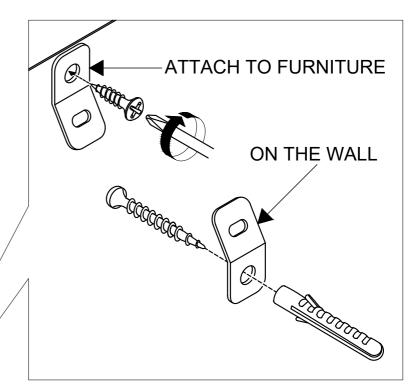

## Children have died from furniture tipover. To reduce the risk of furniture tipover :

- ALWAYS install tipover restraint provided.
- NEVER put a TV on the product.
- NEVER allow children to stand, climb, or hang on any drawers, doors or shelves.
- NEVER open more than one drawer at a time.
- Place heaviest items in the lowest drawers.

## **HARDWARE LIST**

| Α | BOLT- Ø1/4" x 1-3/4"     | 8 PCS |
|---|--------------------------|-------|
| В | LOCK WASHER - Ø1/4"      | 8 PCS |
| С | FLAT WASHER - Ø1/4"x5/8" | 8 PCS |
| D | ALLEN KEY -1/4"          | 1 PC  |
| E | ANTI TIP KIT             | 1 SET |