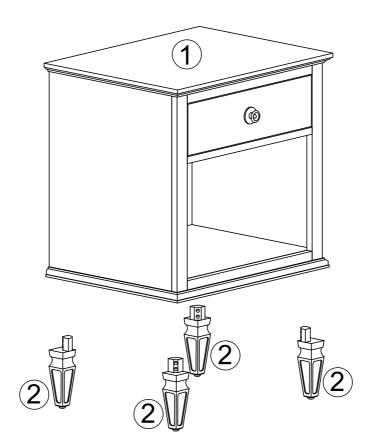

# **PARTS LIST**

| 1 | TOP | 1 PC  |
|---|-----|-------|
| 2 | LEG | 4 PCS |

#### STEP 1

LOCATE PARTS AND HARDWARE FROM DRAWER.