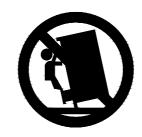

## Children have died from furniture tipover. To reduce the risk of furniture tipover :

- ALWAYS install tipover restraint provided.
- NEVER put a TV on the product.
- NEVER allow children to stand, climb, or hang on any drawers, doors or shelves.
- NEVER open more than one drawer at a time.
- Place heaviest items in the lowest drawers.