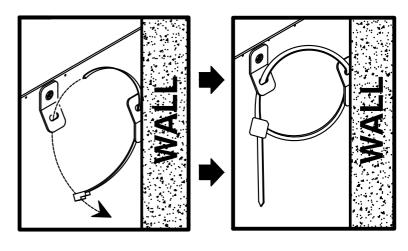

## Children have died from furniture tipover. To reduce the risk of furniture tipover :

- ALWAYS install tipover restraint provided.
- NEVER put a TV on the product.
- NEVER allow children to stand, climb, or hang on any drawers, doors or shelves.
- NEVER open more than one drawer at a time.
- Place heaviest items in the lowest drawers.