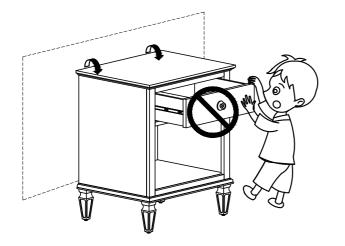

## Children have died from furniture tipover. To reduce the risk of furniture tipover :

- ALWAYS install tipover restraint provided.
- NEVER put a TV on the product.
- NEVER allow children to stand, climb, or hang on any drawers, doors or shelves.
- NEVER open more than one drawer at a time.
- Place heaviest items in the lowest drawers.