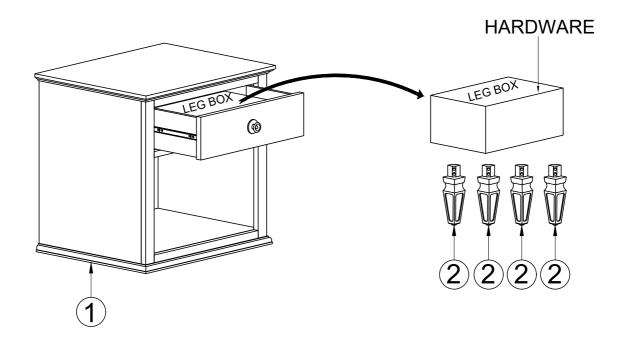

lts to misalign during assembly.

#### **DISCLAIMERS:**

- WHEN PROPERLY ASSEMBLED, THIS ITEM IS SAFE FOR INTENDED USE. SELLER IS NOT LIABLE FOR ANY DAMAGES RESULTING FROM ITEM BEING IMPROPERLY ASSEMBLED AFTER PURCHASE.
- BOLTS MAY LOOSEN DURING NORMAL EVERYDAY USE. THEY SHOULD BE INSPECTED AT LEAST EVERY 3 MONTHS AND RE-TIGHTENED AS NEEDED TO PREVENT DAMAGE OR INJURY, AND ENSURE STABILITY.



# **PARTS LIST**

| 1 | TOP | 1 PC  |
|---|-----|-------|
| 2 | LEG | 4 PCS |



## **HARDWARE LIST**

| Α | BOLT- Ø1/4" x 1-3/4"     | 8 PCS |
|---|--------------------------|-------|
| В | LOCK WASHER - Ø1/4"      | 8 PCS |
| С | FLAT WASHER - Ø1/4"x5/8" | 8 PCS |
| D | ALLEN KEY -1/4"          | 1 PC  |
| E | ANTI TIP KIT             | 1 SET |

#### STEP 1

LOCATE PARTS AND HARDWARE FROM DRAWER.



# 



## **AWARNING**





## Children have died from furniture tipover. To reduce the risk of furniture tipover :

- ALWAYS install tipover restraint provided.
- NEVER put a TV on the product.
- NEVER allow children to stand, climb, or hang on any drawers, doors or shelves.
- NEVER open more than one drawer at a time.
- Place heaviest items in the lowest drawers.





#### STEP 3







## **Care & Maintenance**

### Do...



Wipe up spills immediately.



Dust and pick-up spills using a clean, non-colored, lint-free, dry cloth.



Use mild non-abrasive soap and water.

### Don't...



Do not put hot items directly on furniture surface.



Do not clean furniture with harsh cleansers or polish.



Do not place furniture in direct sunlight.



Do not place furniture near heating or coolin