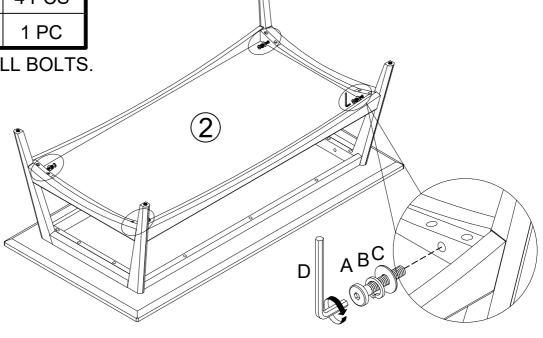

### STEP 2

| Α |   | 4 PCS |
|---|---|-------|
| В |   | 4 PCS |
| С | 0 | 4 PCS |
| D |   | 1 PC  |

NOTE: DO NOT FULLY TIGHTEN BOLTS.

Page 3 of 5

## STEP 3

| Α                       |   | 4 PCS |  |  |
|-------------------------|---|-------|--|--|
| В                       |   | 4 PCS |  |  |
| С                       | 0 | 4 PCS |  |  |
| D                       |   | 1 PC  |  |  |
| NOTE: TIGHTEN ALL BOLTS |   |       |  |  |