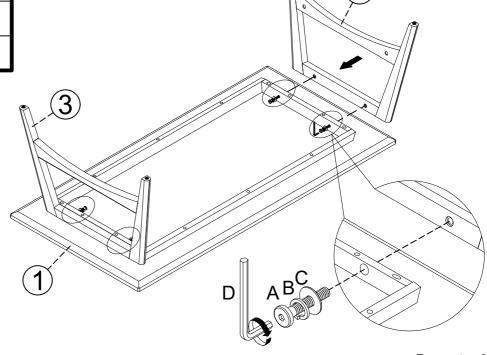

### STEP 2

| Α |   | 4 PCS |
|---|---|-------|
| В |   | 4 PCS |
| С | 0 | 4 PCS |
| D |   | 1 PC  |

NOTE: DO NOT FULLY TIGHTEN BOLTS.

Page 3 of 5

## STEP 3

| Α                       |   | 4 PCS |  |  |
|-------------------------|---|-------|--|--|
| В                       |   | 4 PCS |  |  |
| С                       | 0 | 4 PCS |  |  |
| D                       |   | 1 PC  |  |  |
| NOTE: TIGHTEN ALL BOLTS |   |       |  |  |