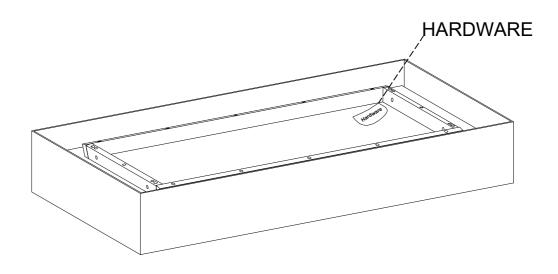

o misalign during assembly.

#### **DISCLAIMERS:**

- WHEN PROPERLY ASSEMBLED, THIS ITEM IS SAFE FOR INTENDED USE. SELLER IS NOT LIABLE FOR ANY DAMAGES RESULTING FROM ITEM BEING IMPROPERLY ASSEMBLED AFTER PURCHASE.
- BOLTS MAY LOOSEN DURING NORMAL EVERYDAY USE. THEY SHOULD BE INSPECTED AT LEAST EVERY 3 MONTHS AND RE-TIGHTENED AS NEEDED TO PREVENT DAMAGE OR INJURY, AND ENSURE STABILITY.



# **PARTS LIST**

| 1 | TABLE TOP | 1 PC  |
|---|-----------|-------|
| 2 | SHELF     | 1 PC  |
| 3 | LEG FRAME | 2 PCS |



# **HARDWARE LIST**

| Α | BOLT Ø1/4" x 1 1/2" |   | 8 PCS |
|---|---------------------|---|-------|
| В | LOCK WASHER Ø1/4"   |   | 8 PCS |
| С | FLAT WASHER Ø1/4"   | 0 | 8 PCS |
| D | ALLEN KEY -1/4"     |   | 1 PC  |

#### **STEP 1** LOCATE PARTS AND HARDWARE PER BELOW DRAWING



### STEP 2

| Α |   | 4 PCS |
|---|---|-------|
| В |   | 4 PCS |
| С | 0 | 4 PCS |
| D |   | 1 PC  |

NOTE: DO NOT FULLY TIGHTEN BOLTS.



Page 3 of 5

## STEP 3

| Α                       |   | 4 PCS |  |  |
|-------------------------|---|-------|--|--|
| В                       |   | 4 PCS |  |  |
| С                       | 0 | 4 PCS |  |  |
| D                       |   | 1 PC  |  |  |
| NOTE: TIGHTEN ALL BOLTS |   |       |  |  |





## **Care & Maintenance**

## Do...



Wipe up spills immediately.



Dust and pick-up spills using a clean, non-colored, lint-free, dry cloth.



Use mild non-abrasive soap and water.

## Don't...



Do not put hot items directly on furniture surface.



Do not clean furniture with harsh cleansers or polish.



Do not place furniture in direct sunlig