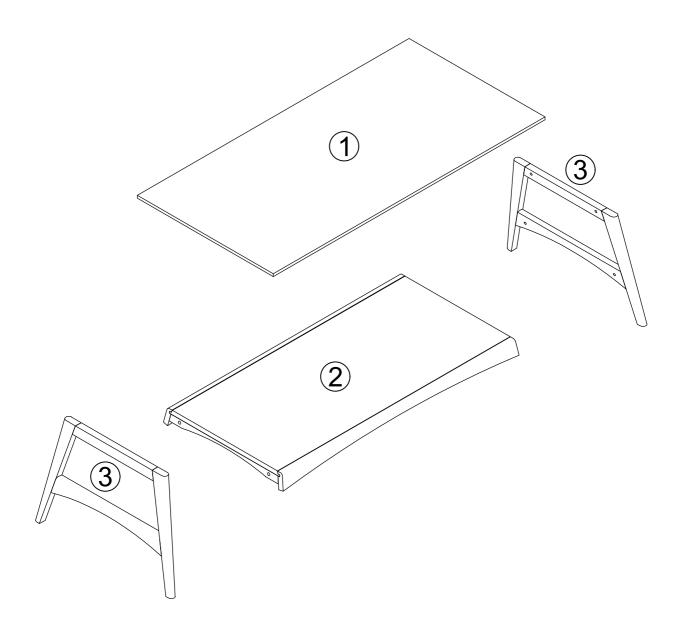

# **PARTS LIST**

| 1 | TABLE TOP | 1 PC  |
|---|-----------|-------|
| 2 | SHELF     | 1 PC  |
| 3 | LEG FRAME | 2 PCS |