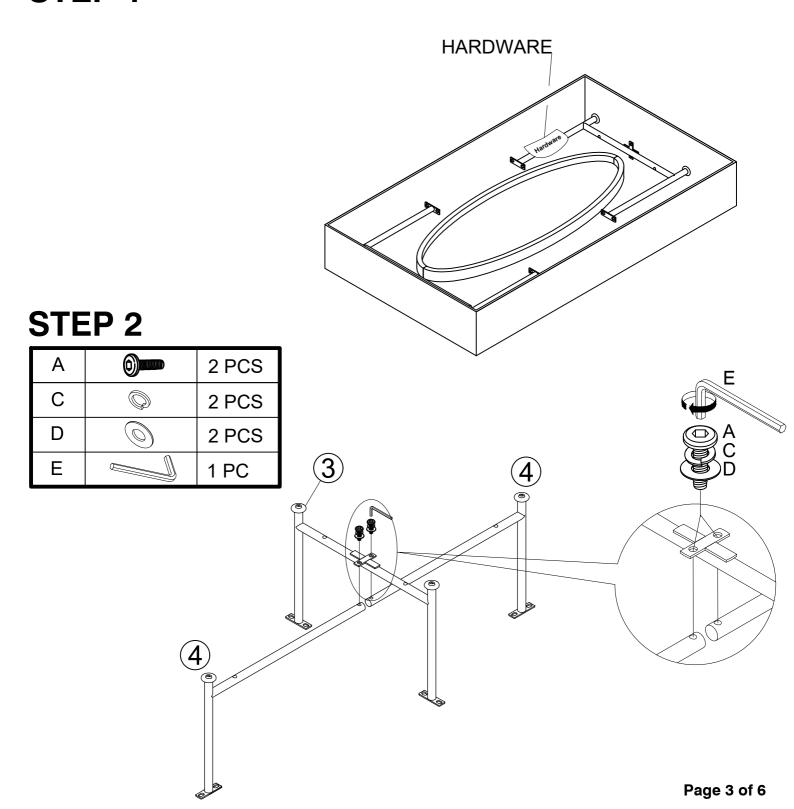

#### **STEP 1** LOCATE PARTS AND HARDWARE PER BELOW DRAWING

#### STEP 3

# **HARDWARE LIST**

| А | SHORT BOLT Ø1/4" x 3/4"  |  | 10 PCS |  |
|---|--------------------------|--|--------|--|
| В | LONG BOLT Ø1/4" x 1 3/8" |  |        |  |
| С | LOCK WASHER Ø1/4"        |  | 14 PCS |  |
| D | FLAT WASHER Ø1/4"        |  |        |  |
| Е | ALLEN KEY -1/4"          |  | 1 PC   |  |