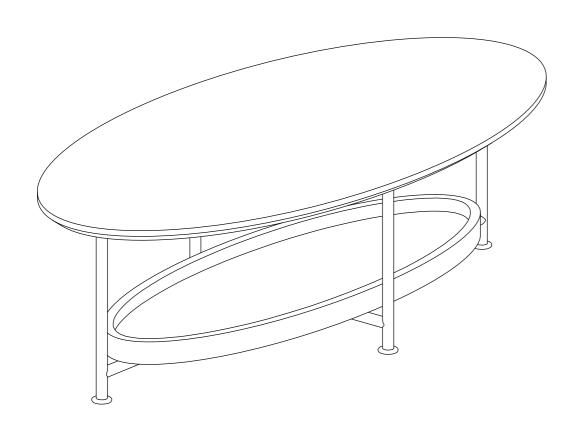

## MADISON PARK®





SCAN QR CODE FOR ASSEMBLY VIDEO

#### Please read below before assembly

- Assemble the product on a flat, soft surface such as a carpet or cloth to prevent scratching the finish.
- Do not discard any content until assembly is complete to avoid accidentally discarding small parts or hardware.
- Take out all parts and hardware from box.
- Failure to follow these instructions may cause the bolts to misalign during assembly.

#### **DISCLAIMERS:**

- WHEN PROPERLY ASSEMBLED, THIS ITEM IS SAFE FOR INTENDED USE. SELLER IS NOT LIABLE FOR ANY DAMAGES RESULTING FROM ITEM BEING IMPROPERLY ASSEMBLED AFTER PURCHASE.
- BOLTS MAY LOOSEN DURING NORMAL EVERYDAY USE. THEY SHOULD BE INSPECTED AT LEAST EVERY 3 MONTHS AND RE-TIGHTENED AS NEEDED TO PREVENT DAMAGE OR INJURY, AND ENSURE STABILITY.



# **PA