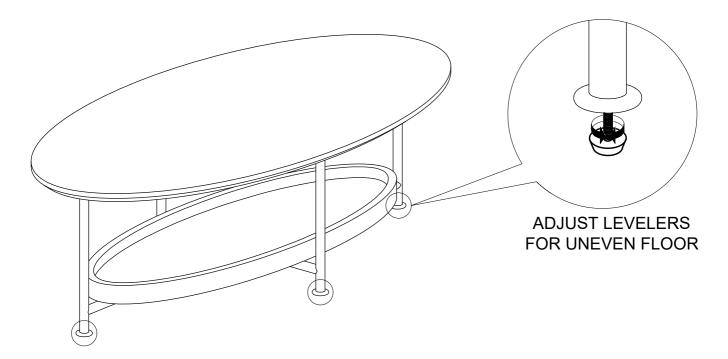

GE OR INJURY, AND ENSURE STABILITY.



# **PARTS LIST**

| 1 | TABLE TOP       | 1 PC  |
|---|-----------------|-------|
| 2 | TRAY            | 1 PC  |
| 3 | SHORT LEG FRAME | 1 PC  |
| 4 | HALF LEG FRAME  | 2 PCS |



# **HARDWARE LIST**

| А | SHORT BOLT Ø1/4" x 3/4"  |  | 10 PCS |  |
|---|--------------------------|--|--------|--|
| В | LONG BOLT Ø1/4" x 1 3/8" |  |        |  |
| С | LOCK WASHER Ø1/4"        |  | 14 PCS |  |
| D | FLAT WASHER Ø1/4"        |  |        |  |
| Е | ALLEN KEY -1/4"          |  | 1 PC   |  |

#### **STEP 1** LOCATE PARTS AND HARDWARE PER BELOW DRAWING



#### STEP 3



### STEP 4

| Α |   | 8 PCS |         |
|---|---|-------|---------|
| С |   | 8 PCS |         |
| D | 0 | 8 PCS |         |
| Е |   | 1 PC  | E       |
|   |   |       | A C C D |

## STEP 5



# **Care & Maintenance**

#### Do...



Wipe up spills immediately.



Dust and pick-up spills using a clean, non-colored, lint-free, dry cloth.



Use mild non-abrasive soap and water.

## Don't...



Do not put hot items directly on furniture surface.



Do not clean furniture with harsh cleansers or polish.



Do not place furniture in direct sunlight.



Do not place furniture near heating or cooling vents.



Do not write on furniture without a padded barrier to protect the surface.



Do not place furniture outside. For indoor use only.