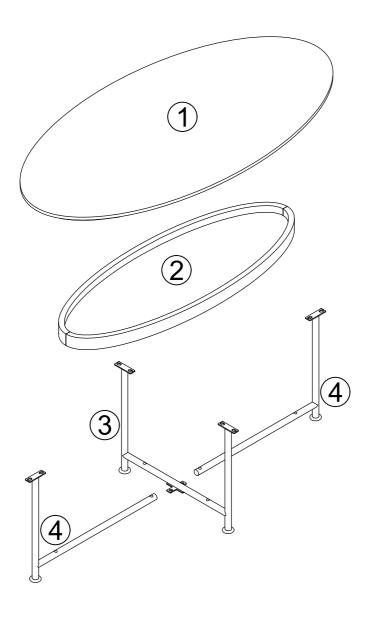

# **PARTS LIST**

| 1 | TABLE TOP       | 1 PC  |
|---|-----------------|-------|
| 2 | TRAY            | 1 PC  |
| 3 | SHORT LEG FRAME | 1 PC  |
| 4 | HALF LEG FRAME  | 2 PCS |