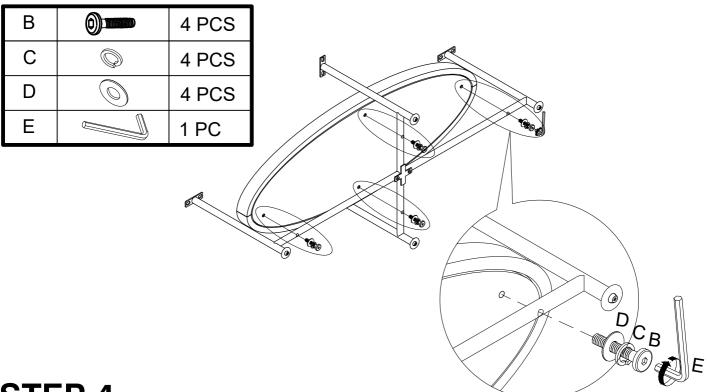

### STEP 4

| Α |   | 8 PCS |         |
|---|---|-------|---------|
| С |   | 8 PCS |         |
| D | 0 | 8 PCS |         |
| Е |   | 1 PC  | E       |
|   |   |       | A C C D |