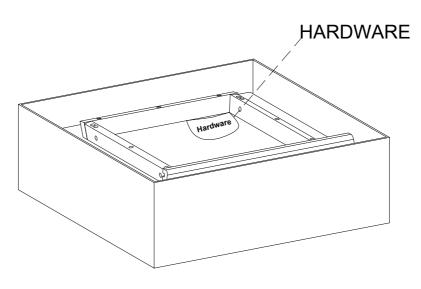

s may cause the bolts to misalign during assembly.

#### **DISCLAIMERS:**

- WHEN PROPERLY ASSEMBLED, THIS ITEM IS SAFE FOR INTENDED USE. SELLER IS NOT LIABLE FOR ANY DAMAGES RESULTING FROM ITEM BEING IMPROPERLY ASSEMBLED AFTER PURCHASE.
- BOLTS MAY LOOSEN DURING NORMAL EVERYDAY USE. THEY SHOULD BE INSPECTED AT LEAST EVERY 3 MONTHS AND RE-TIGHTENED AS NEEDED TO PREVENT DAMAGE OR INJURY, AND ENSURE STABILITY.



# **PARTS LIST**

| 1 | TABLE TOP | 1 PC  |
|---|-----------|-------|
| 2 | SHELF     | 1 PC  |
| 3 | LEG FRAME | 2 PCS |



## HARDWARE LIST

| Α | BOLT Ø1/4" x 1 1/2" | 8 PCS |
|---|---------------------|-------|
| В | LOCK WASHER Ø1/4"   | 8 PCS |
| С | FLAT WASHER Ø1/4"   | 8 PCS |
| D | ALLEN KEY -1/4"     | 1 PC  |

#### **STEP 1** LOCATE PARTS AND HARDWARE PER BELOW DRAWING



### STEP 2

| Α |   | 4 PCS |
|---|---|-------|
| В |   | 4 PCS |
| С | 0 | 4 PCS |
| D |   | 1 PC  |

NOTE: DO NOT FULLY TIGHTEN BOLTS.





## **Care & Maintenance**

## Do...



Wipe up spills immediately.



Dust and pick-up spills using a clean, non-colored, lint-free, dry cloth.



Use mild non-abrasive soap and water.

## Don't...



Do not put hot items directly on furniture surface.



Do not clean furniture with harsh cleansers or polish.



Do not place furniture in direct sunlight.



Do not place furniture near heating or cooling vents.



Do not write on furniture without a padded barrier to protect the surface.



Do not place furniture outside. For indoor use only.