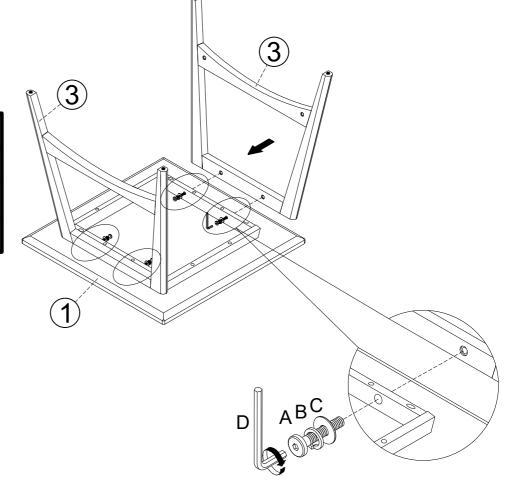

## HARDWARE LIST

| Α | BOLT Ø1/4" x 1 1/2" | 8 PCS |
|---|---------------------|-------|
| В | LOCK WASHER Ø1/4"   | 8 PCS |
| С | FLAT WASHER Ø1/4"   | 8 PCS |
| D | ALLEN KEY -1/4"     | 1 PC  |

### STEP 2

| Α |   | 4 PCS |
|---|---|-------|
| В |   | 4 PCS |
| С | 0 | 4 PCS |
| D |   | 1 PC  |

NOTE: DO NOT FULLY TIGHTEN BOLTS.