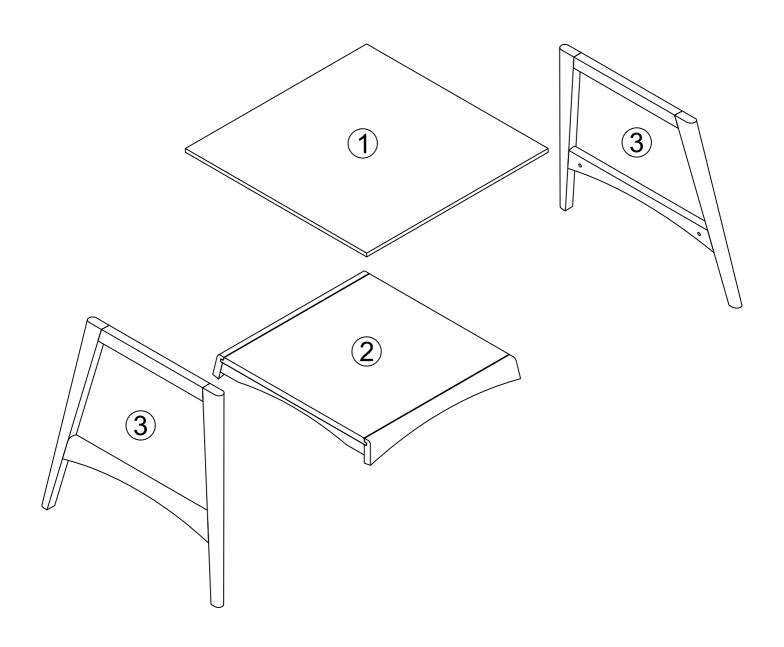

# **PARTS LIST**

| 1 | TABLE TOP | 1 PC  |
|---|-----------|-------|
| 2 | SHELF     | 1 PC  |
| 3 | LEG FRAME | 2 PCS |