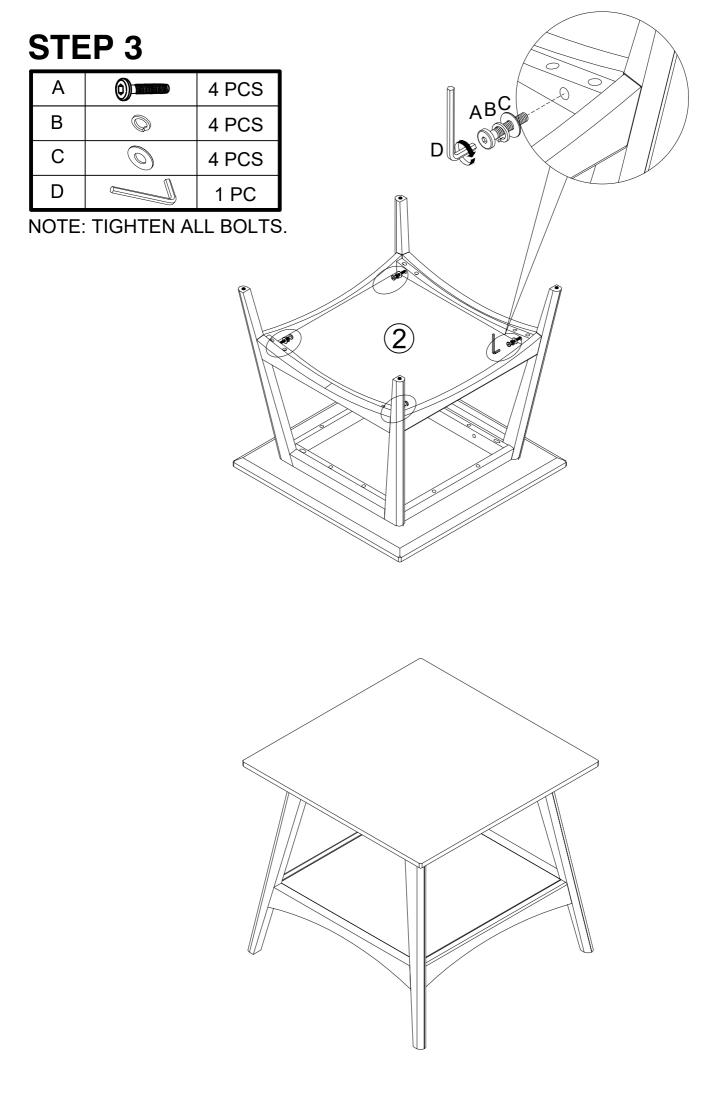

### STEP 2

| Α |   | 4 PCS |
|---|---|-------|
| В |   | 4 PCS |
| С | 0 | 4 PCS |
| D |   | 1 PC  |

NOTE: DO NOT FULLY TIGHTEN BOLTS.