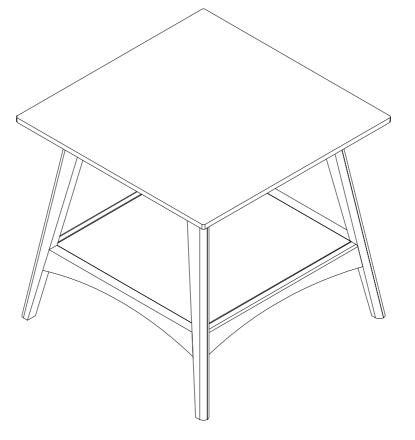

# **PARTS LIST**

| 1 | TABLE TOP | 1 PC  |
|---|-----------|-------|
| 2 | SHELF     | 1 PC  |
| 3 | LEG FRAME | 2 PCS |