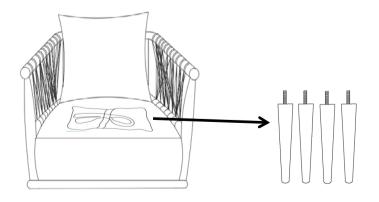

rd any content until assembly is complete to avoid accidentally discarding small parts or hardware.
- Take out all parts and hardware from box. Check to be sure that you have all parts and hardware.
- Failure to follow these instructions may cause the bolts to misalign during assembly.

#### **DISCLAIMERS:**

- WHEN PROPERLY ASSEMBLED, THIS ITEM IS SAFE FOR INTENDED USE. SELLER IS NOT LIABLE FOR ANY DAMAGES RESULTING FROM ITEM BEING IMPROPERLY ASSEMBLED AFTER PURCHASE.
- BOLTS MAY LOOSEN DURING NORMAL EVERYDAY USE. THEY SHOULD BE INSPECTED AT LEAST EVERY 3 MONTHS AND RE-TIGHTEN AS NEEDED TO PREVENT DAMAGE OR INJURY, AND ENSURE STABILITY.



## **PARTS LIST**

| 1 | CHAIR BODY | 1 PC  |
|---|------------|-------|
| 2 | LEG        | 4 PCS |



#### STEP 1

#### LOCATE PARTS ON SEAT CUSHION



## STEP 2





## **Care & Maintenance**

#### **Do...**



Wipe up spills immediately.



Dust and pick-up spills using a clean, non-colored, lint-free, dry cloth.



Use mild non-abrasive soap and water.

#### Don't...



Do not put hot items directly on furniture surface.



Do not clean furniture with harsh cleansers or polish.



Do not place furniture in direct sunlight.



Do not place furniture near heating or cooling vents.



Do not write on furniture without a padded barrier to protect the surface.



Do not place furniture outside. For indoor use only.