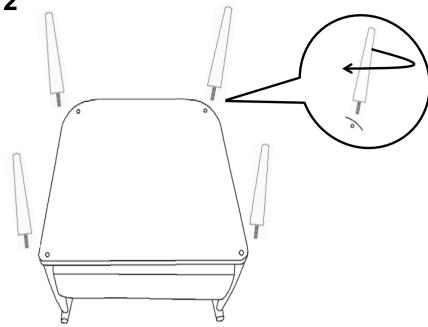

t until assembly is complete to avoid accidentally discarding small parts or hardware.
- Take out all parts and hardware from box. Check to be sure that you have all parts and hardware.
- Failure to follow these instructions may cause the bolts to misalign during assembly.

#### **DISCLAIMERS:**

- WHEN PROPERLY ASSEMBLED, THIS ITEM IS SAFE FOR INTENDED USE. SELLER IS NOT LIABLE FOR ANY DAMAGES RESULTING FROM ITEM BEING IMPROPERLY ASSEMBLED AFTER PURCHASE.
- BOLTS MAY LOOSEN DURING NORMAL EVERYDAY USE. THEY SHOULD BE INSPECTED AT LEAST EVERY 3 MONTHS AND RE-TIGHTEN AS NEEDED TO PREVENT DAMAGE OR INJURY, AND ENSURE STABILITY.



## **PARTS LIST**

| 1 | CHAIR BODY | 1 PC  |
|---|------------|-------|
| 2 | LEG        | 4 PCS |



#### STEP 1

#### LOCATE PARTS ON SEAT CUSHION



## STEP 2





## **Care & Maintenance**

#### **Do...**



Wipe up spills immediately.



Dust and pick-up spills using a clean, non-colored, lint-free, dry cloth.



Use mild non-abrasive soap and water.

#### Don't...



Do not put hot items directly on furniture surface.



Do not clean furniture with harsh cleansers or polish.



Do not place furniture in direct sunlight.



Do not place furniture near heating or cooling vents.



Do not write on furniture without a padded barrier to protect the surface.



Do not place furniture outside. For indoor use only.