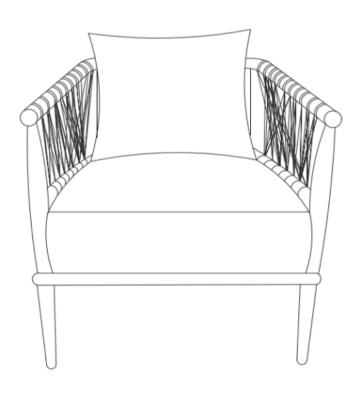

until assembly is complete to avoid accidentally discarding small parts or hardware.
- Take out all parts and hardware from box. Check to be sure that you have all parts and hardware.
- Failure to follow these instructions may cause the bolts to misalign during assembly.

#### **DISCLAIMERS:**

- WHEN PROPERLY ASSEMBLED, THIS ITEM IS SAFE FOR INTENDED USE. SELLER IS NOT LIABLE FOR ANY DAMAGES RESULTING FROM ITEM BEING IMPROPERLY ASSEMBLED AFTER PURCHASE.
- BOLTS MAY LOOSEN DURING NORMAL EVERYDAY USE. THEY SHOULD BE INSPECTED AT LEAST EVERY 3 MONTHS AND RE-TIGHTEN AS NEEDED TO PREVENT DAMAGE OR INJURY, AND ENSURE STABILITY.



## **PARTS LIST**

| 1 | CHAIR BODY | 1 PC  |
|---|------------|-------|
| 2 | LEG        | 4 PCS |



#### STEP 1

#### LOCATE PARTS ON SEAT CUSHION



## STEP 2





## **Care & Maintenance**

#### **Do...**



Wipe up spills immediately.



Dust and pick-up spills using a clean, non-colored, lint-free, dry cloth.



Use mild non-abrasive soap and water.

#### Don't...



Do not put hot items directly on furniture surface.



Do not clean furniture with harsh cleansers or polish.



Do not place furniture in direct sunlight.



Do not place furniture near heating or cooling vents.



Do not write on furniture without a padded barrier to protect the surface.



Do not place furniture outside. For indoor use only.