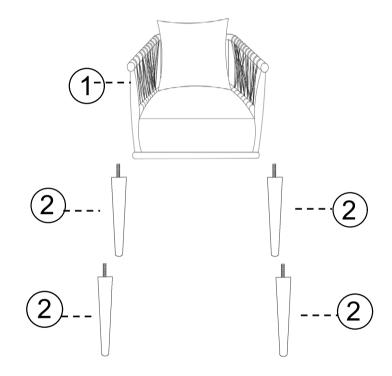

## **PARTS LIST**

| 1 | CHAIR BODY | 1 PC  |
|---|------------|-------|
| 2 | LEG        | 4 PCS |