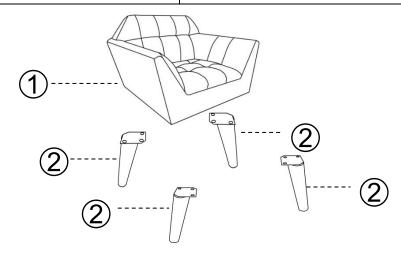

# **PARTS LIST**

| 1 | CHAIR TOP | 1 PC  |
|---|-----------|-------|
| 2 | LEG       | 4 PCS |

#### STEP 1

LOCATE PARTS & HARDWARE FROM CHAIR BOTTOM