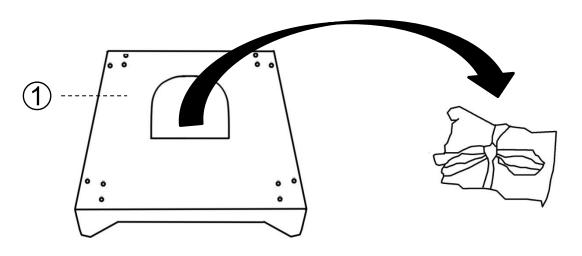

isalign during assembly.

#### **DISCLAIMERS:**

- WHEN PROPERLY ASSEMBLED, THIS ITEM IS SAFE FOR INTENDED USE. SELLER IS NOT LIABLE FOR ANY DAMAGES RESULTING FROM ITEM BEING IMPROPERLY ASSEMBLED AFTER PURCHASE.
- BOLTS MAY LOOSEN DURING NORMAL EVERYDAY USE. THEY SHOULD BE INSPECTED AT LEAST EVERY 3 MONTHS AND RE-TIGHTEN AS NEEDED TO PREVENT DAMAGE OR INJURY, AND ENSURE STABILITY.



# **PARTS LIST**

| 1 | CHAIR TOP | 1 PC  |
|---|-----------|-------|
| 2 | LEG       | 4 PCS |



## **HARDWARE LIST**

| А | BOLT - Ø5/16" x 1-3/16" | (1) | 12 PCS |
|---|-------------------------|-----|--------|
| В | LOCK WASHER - 5/16"     |     | 12 PCS |
| С | FLAT WASHER - 5/16"     |     | 12 PCS |
| D | ALLEN KEY - 5/16"       |     | 1 PC   |

#### STEP 1

LOCATE PARTS & HARDWARE FROM CHAIR BOTTOM



### STEP 2

| ГЕР | 2        |        | <b>P</b>    |
|-----|----------|--------|-------------|
| Α   | <b>-</b> | 12 PCS | <u></u>     |
| В   |          | 12 PCS |             |
| С   | 0        | 12 PCS |             |
| D   |          | 1 PC   |             |
|     |          | D      | 2<br>A<br>B |
|     |          |        |             |

### **Care & Maintenance**

#### **Do**...



Wipe up spills immediately.



Dust and pick-up spills using a clean, non-colored, lint-free, dry cloth.



Use mild non-abrasive soap and water.

#### Don't...



Do not put hot items directly on furniture surface.



Do not clean furniture with harsh cleansers or polish.



Do not place furniture in direct sunlight.



Do not place furniture near heating or cooling vents.



Do not write on furnitu