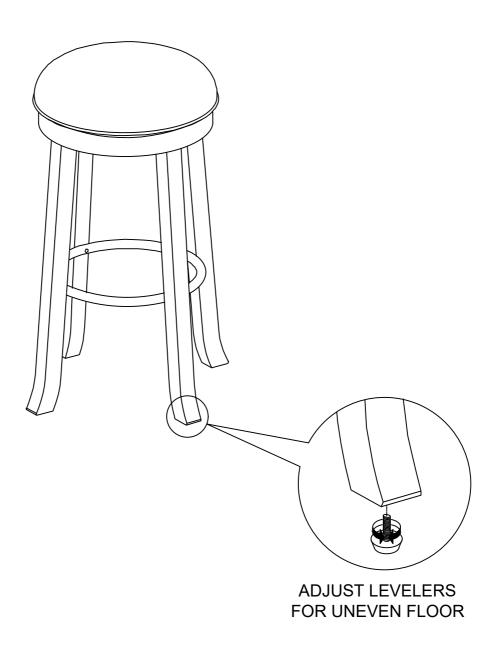

MONTHS AND RE-TIGHTENED AS NEEDED TO PREVENT DAMAGE OR INJURY, AND ENSURE STABILITY.



# **PARTS LIST**

| 1 | SEAT CUSHION |                                        | 1 PC  |
|---|--------------|----------------------------------------|-------|
| 2 | LEG          | —————————————————————————————————————— | 4 PCS |
| 3 | METAL RING   |                                        | 1 PC  |



# **HARDWARE LIST**

| A | LONG BOLT Ø1/4" x 1 3/4"  | 8 PCS |
|---|---------------------------|-------|
| В | SHORT BOLT Ø1/4" x 1 1/4" | 4 PCS |
| С | LOCK WASHER Ø1/4"         | 8 PCS |
| D | FLAT WASHER Ø1/4"         | 8 PCS |
| E | ALLEN KEY -1/4"           | 1 PC  |

#### STEP 1

#### LOCATE PARTS AND HARDWARE PER BELOW DRAWING



#### STEP 2



### STEP 3



#### STEP 4



#### STEP 5



### STEP 6



## **Care & Maintenance**

#### Do...



Wipe up spills immediately.



Dust and pick-up spills using a clean, non-colored, lint-free, dry cloth.



Use mild non-abrasive soap and water.

### Don't...



Do not put hot items directly on furniture surface.



Do not clean furniture with harsh cleansers or polish.



Do not place furniture in direct sunlight.



Do not place furniture near heating or cooling vents.



Do not write on furniture without a padded barrier to protect the surface.



Do not place furniture outside. For indoor use only.