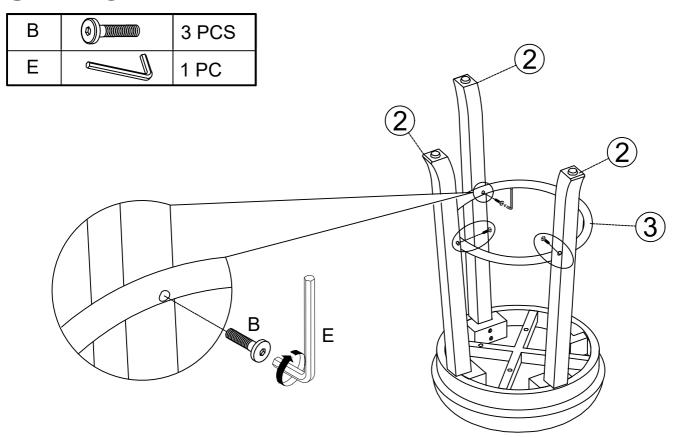

E. THEY SHOULD BE INSPECTED AT LEAST EVERY 3 MONTHS AND RE-TIGHTENED AS NEEDED TO PREVENT DAMAGE OR INJURY, AND ENSURE STABILITY.



# **PARTS LIST**

| 1 | SEAT CUSHION |                                        | 1 PC  |
|---|--------------|----------------------------------------|-------|
| 2 | LEG          | —————————————————————————————————————— | 4 PCS |
| 3 | METAL RING   |                                        | 1 PC  |



# **HARDWARE LIST**

| A | LONG BOLT Ø1/4" x 1 3/4"  | 8 PCS |
|---|---------------------------|-------|
| В | SHORT BOLT Ø1/4" x 1 1/4" | 4 PCS |
| С | LOCK WASHER Ø1/4"         | 8 PCS |
| D | FLAT WASHER Ø1/4"         | 8 PCS |
| E | ALLEN KEY -1/4"           | 1 PC  |

#### STEP 1

#### LOCATE PARTS AND HARDWARE PER BELOW DRAWING



#### STEP 2



### STEP 3



#### STEP 4



#### STEP 5



### STEP 6



## **Care & Maintenance**

#### Do...



Wipe up spills immediately.



Dust and pick-up spills using a clean, non-colored, lint-free, dry cloth.



Use mild non-abrasive soap and water.

### Don't...



Do not put hot items directly on furniture surface.



Do not clean furniture with harsh cleansers or polish.



Do not place furniture in direct sunlight.



Do not place furniture near heating or cooling vents.



Do not write on furniture without a padded barrier to protect the surface.



Do not place furniture outside. For indoor use only.