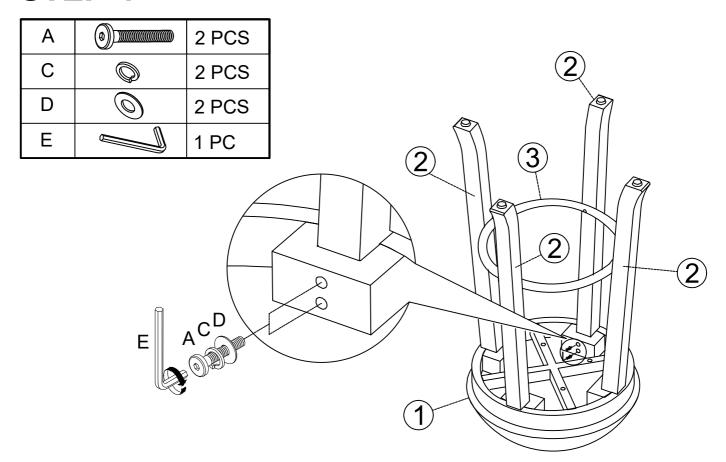

BE INSPECTED AT LEAST EVERY 3 MONTHS AND RE-TIGHTENED AS NEEDED TO PREVENT DAMAGE OR INJURY, AND ENSURE STABILITY.



# **PARTS LIST**

| 1 | SEAT CUSHION |                                        | 1 PC  |
|---|--------------|----------------------------------------|-------|
| 2 | LEG          | —————————————————————————————————————— | 4 PCS |
| 3 | METAL RING   |                                        | 1 PC  |



# **HARDWARE LIST**

| A | LONG BOLT Ø1/4" x 1 3/4"  | 8 PCS |
|---|---------------------------|-------|
| В | SHORT BOLT Ø1/4" x 1 1/4" | 4 PCS |
| С | LOCK WASHER Ø1/4"         | 8 PCS |
| D | FLAT WASHER Ø1/4"         | 8 PCS |
| E | ALLEN KEY -1/4"           | 1 PC  |

#### STEP 1

#### LOCATE PARTS AND HARDWARE PER BELOW DRAWING



#### STEP 2



### STEP 3



#### STEP 4



#### STEP 5



### STEP 6



## **Care & Maintenance**

#### Do...



Wipe up spills immediately.



Dust and pick-up spills using a clean, non-colored, lint-free, dry cloth.



Use mild non-abrasive soap and water.

### Don't...



Do not put hot items directly on furniture surface.



Do not clean furniture with harsh cleansers or polish.



Do not place furniture in direct sunlight.



Do not place furniture near heating or cooling vents.



Do not write on furniture without a padded barrier to protect the surface.



Do not place furniture outside. For indoor use only.