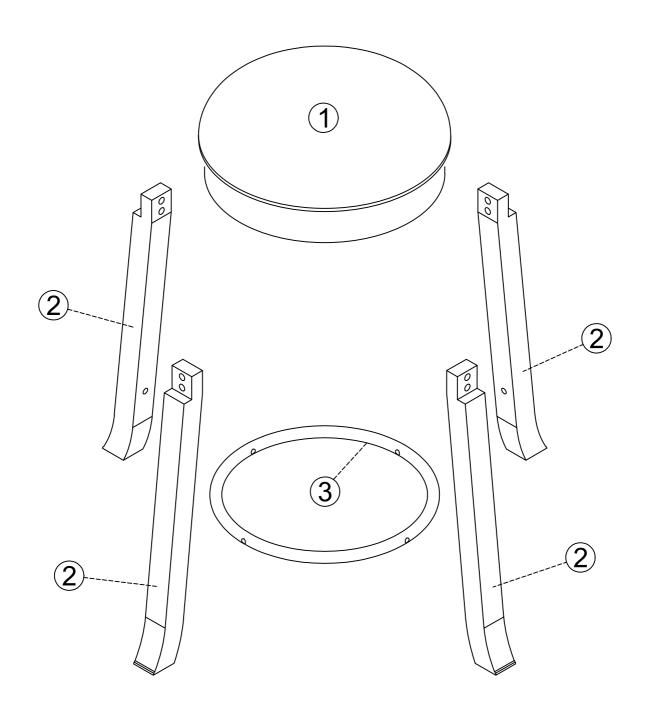

# **PARTS LIST**

| 1 | SEAT CUSHION |                                        | 1 PC  |
|---|--------------|----------------------------------------|-------|
| 2 | LEG          | —————————————————————————————————————— | 4 PCS |
| 3 | METAL RING   |                                        | 1 PC  |

#### LOCATE PARTS AND HARDWARE PER BELOW DRAWING