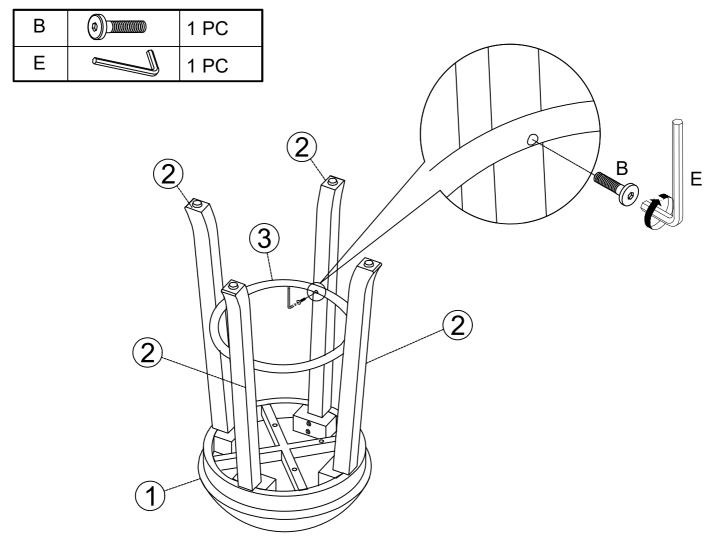

LEAST EVERY 3 MONTHS AND RE-TIGHTENED AS NEEDED TO PREVENT DAMAGE OR INJURY, AND ENSURE STABILITY.



# **PARTS LIST**

| 1 | SEAT CUSHION |                                        | 1 PC  |
|---|--------------|----------------------------------------|-------|
| 2 | LEG          | —————————————————————————————————————— | 4 PCS |
| 3 | METAL RING   |                                        | 1 PC  |



# **HARDWARE LIST**

| A | LONG BOLT Ø1/4" x 1 3/4"  | 8 PCS |
|---|---------------------------|-------|
| В | SHORT BOLT Ø1/4" x 1 1/4" | 4 PCS |
| С | LOCK WASHER Ø1/4"         | 8 PCS |
| D | FLAT WASHER Ø1/4"         | 8 PCS |
| E | ALLEN KEY -1/4"           | 1 PC  |

#### STEP 1

#### LOCATE PARTS AND HARDWARE PER BELOW DRAWING



#### STEP 2



### STEP 3



#### STEP 4



#### STEP 5



### STEP 6



## **Care & Maintenance**

#### Do...



Wipe up spills immediately.



Dust and pick-up spills using a clean, non-colored, lint-free, dry cloth.



Use mild non-abrasive soap and water.

### Don't...



Do not put hot items directly on furniture surface.



Do not clean furniture with harsh cleansers or polish.



Do not place furniture in direct sunlight.



Do not place furniture near heating or cooling vents.



Do not write on furniture without a padded barrier to protect the surface.



Do not place furniture outside. For indoor use only.