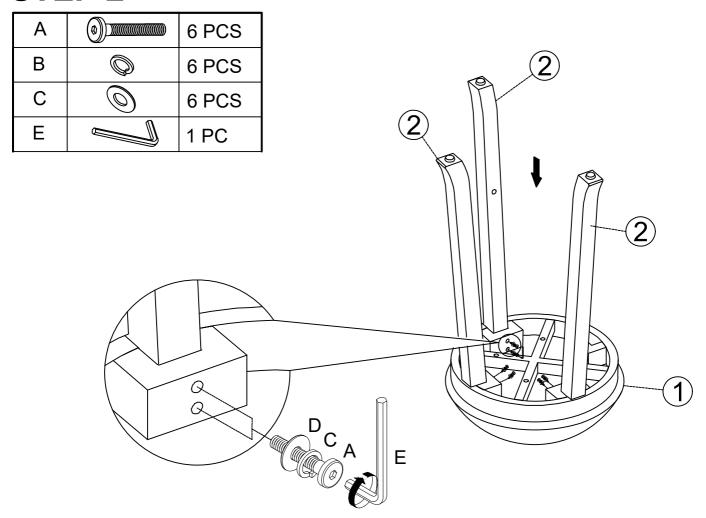

# **HARDWARE LIST**

| A | LONG BOLT Ø1/4" x 1 3/4"  | 8 PCS |
|---|---------------------------|-------|
| В | SHORT BOLT Ø1/4" x 1 1/4" | 4 PCS |
| С | LOCK WASHER Ø1/4"         | 8 PCS |
| D | FLAT WASHER Ø1/4"         | 8 PCS |
| E | ALLEN KEY -1/4"           | 1 PC  |

#### STEP 2