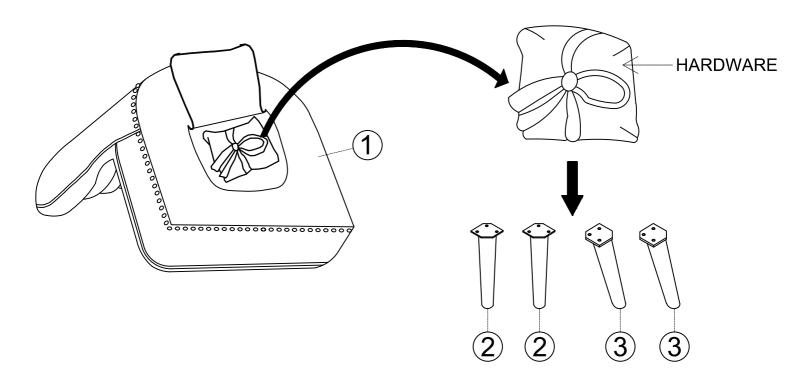

LAIMERS:**

- WHEN PROPERLY ASSEMBLED, THIS ITEM IS SAFE FOR INTENDED USE. SELLER IS NOT LIABLE FOR ANY DAMAGES RESULTING FROM ITEM BEING IMPROPERLY ASSEMBLED AFTER PURCHASE.
- BOLTS MAY LOOSEN DURING NORMAL EVERYDAY USE. THEY SHOULD BE INSPECTED AT LEAST EVERY 3 MONTHS AND RE-TIGHTENED AS NEEDED TO PREVENT DAMAGE OR INJURY, AND ENSURE STABILITY.



# **PARTS LIST**

| 1 | CHAIR TOP            | 1 PC  |
|---|----------------------|-------|
| 2 | FRONT LEG (STRAIGHT) | 2 PCS |
| 3 | BACK LEG (SLANTED)   | 2 PCS |



## **HARDWARE LIST**

| Α | BOLT- Ø5/16" x 1-3/8" | 12 PCS |
|---|-----------------------|--------|
| В | LOCK WASHER - Ø5/16"  | 12 PCS |
| С | FLAT WASHER - Ø5/16"  | 12 PCS |
| D | ALLEN KEY - 5/16"     | 1 PC   |

#### **STEP 1** LOCATE PARTS AND HARDWARE FROM CHAIR BOTTOM





#### STEP 3



# STEP 4



## **Care & Maintenance**

#### Do...



Wipe up spills immediately.



Dust and pick-up spills using a clean, non-colored, lint-free, dry cloth.



Use mild non-abrasive soap and water.

### Don't...



Do not put hot items directly on furniture surface.



Do not clean furniture with harsh cleansers or polish.



Do not place furniture in direct sunlight.



Do not place furniture near heating or cooling vents.



Do not write on furniture without a padded barrier to protect the surface.



Do not place furniture outside. For indoor use only.