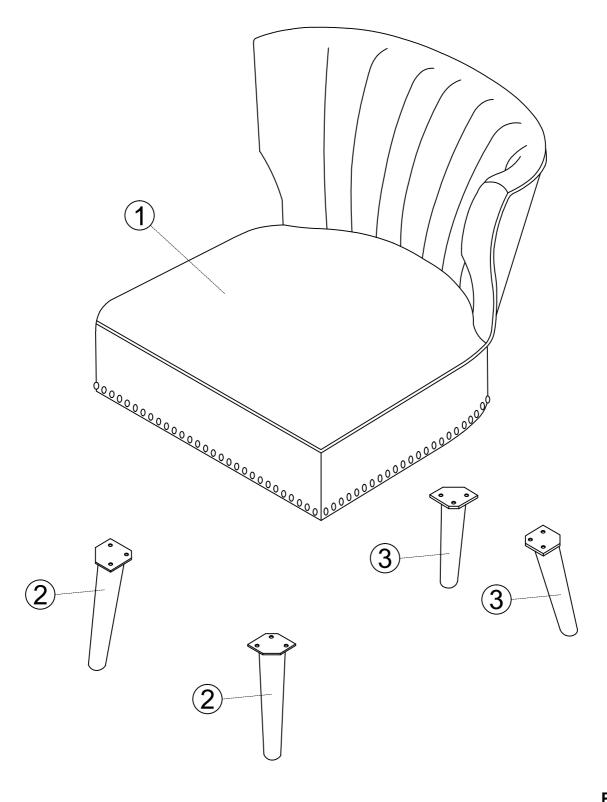

# **PARTS LIST**

| 1 | CHAIR TOP            | 1 PC  |
|---|----------------------|-------|
| 2 | FRONT LEG (STRAIGHT) | 2 PCS |
| 3 | BACK LEG (SLANTED)   | 2 PCS |