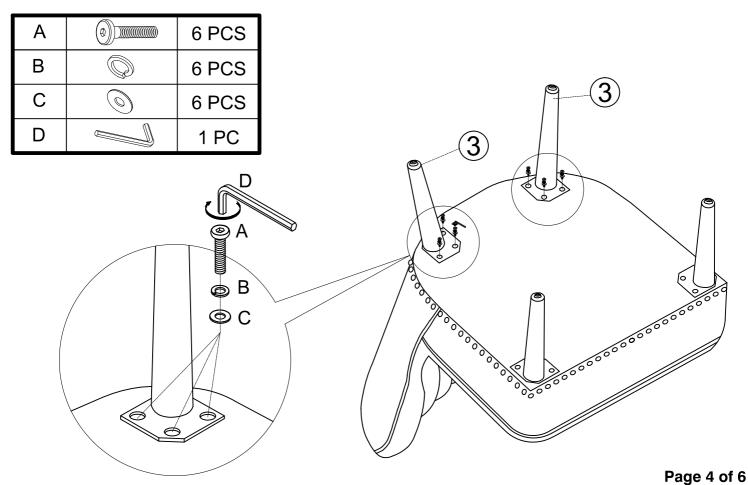

#### STEP 3

## **HARDWARE LIST**

| Α | BOLT- Ø5/16" x 1-3/8" | 12 PCS |
|---|-----------------------|--------|
| В | LOCK WASHER - Ø5/16"  | 12 PCS |
| С | FLAT WASHER - Ø5/16"  | 12 PCS |
| D | ALLEN KEY - 5/16"     | 1 PC   |