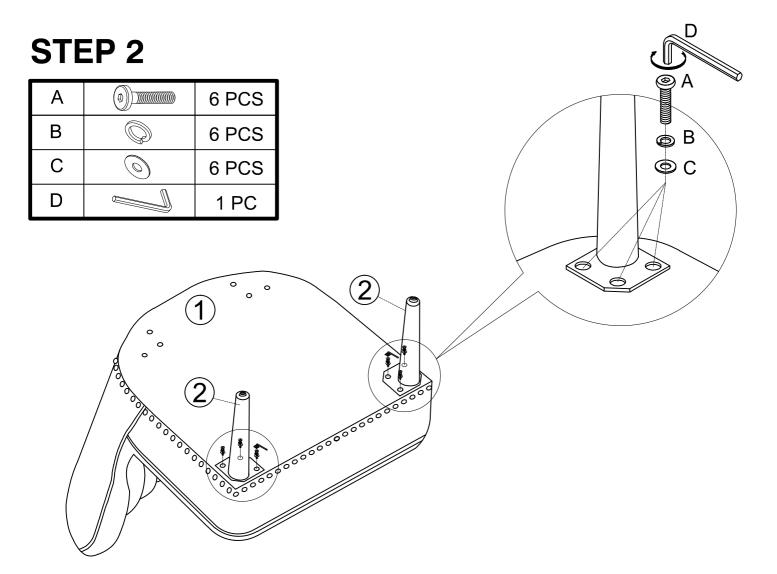

## **HARDWARE LIST**

| Α | BOLT- Ø5/16" x 1-3/8" | 12 PCS |
|---|-----------------------|--------|
| В | LOCK WASHER - Ø5/16"  | 12 PCS |
| С | FLAT WASHER - Ø5/16"  | 12 PCS |
| D | ALLEN KEY - 5/16"     | 1 PC   |

#### STEP 3