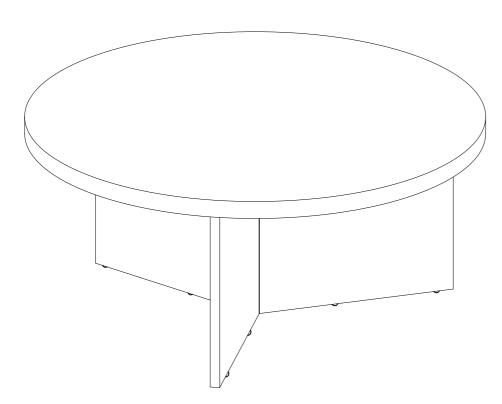

#### ASSEMBLY INSTRUCTIONS

# SA B TAY

#### SADIE COFFEE TABLE





SCAN QR CODE FOR ASSEMBLY VIDEO

#### Please read below before assembly

- Assemble the product on a flat, soft surface such as a carpet or cloth to prevent scratching the finish.
- Do not discard any content until assembly is complete to avoid accidentally discarding small parts or hardware.
- Take out all parts and hardware from box.
- Failure to follow these instructions may cause the bolts to misalign during assembly.

#### **DISCLAIMERS:**

- WHEN PROPERLY ASSEMBLED, THIS ITEM IS SAFE FOR INTENDED USE. SELLER IS NOT LIABLE FOR ANY DAMAGES RESULTING FROM ITEM BEING IMPROPERLY ASSEMBLED AFTER PURCHASE.
- BOLTS MAY LOOSEN DURING NORMAL EVERYDAY USE. THEY SHOULD BE INSPECTED AT LEAST EVERY 3 MONTHS AND RE-TIGHTENED AS NEEDED TO PREVENT DAMAGE OR INJURY, AND ENSURE STABILITY.



# PART