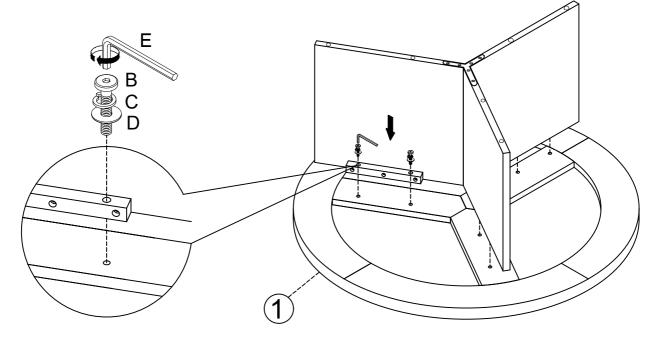

### **STEP 4**

| В |            | 6 PCS |
|---|------------|-------|
| С | Ø          | 6 PCS |
| D | $\bigcirc$ | 6 PCS |
| Е | Ţ          | 1 PC  |