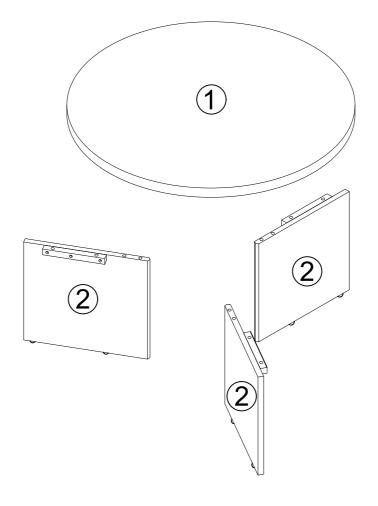

# PARTS LIST

| 1 | TABLE TOP | 1 PC  |
|---|-----------|-------|
| 2 | LEG FRAME | 3 PCS |

### **STEP 1** LOCATE PARTS PER BELOW DRAWING