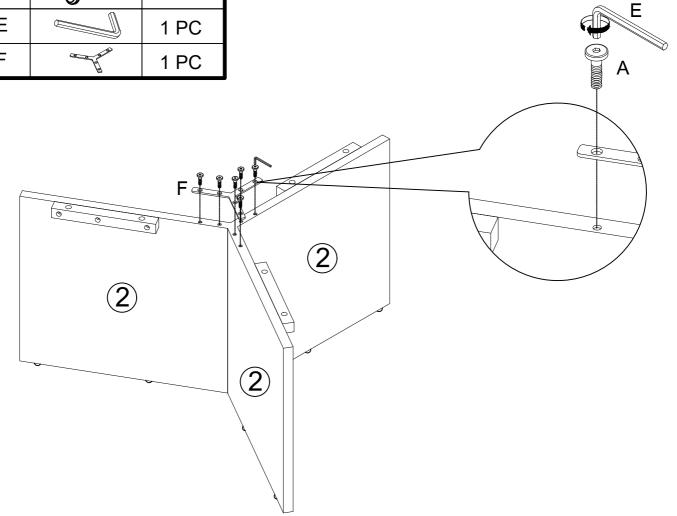

### **STEP 2**

| А | 0      | 6 PCS |
|---|--------|-------|
| E | J.     | 1 PC  |
| F | A REAL | 1 PC  |

### **STEP 3**

### **STEP 4**

| В |            | 6 PCS |
|---|------------|-------|
| С | Ø          | 6 PCS |
| D | $\bigcirc$ | 6 PCS |
| Е | Ţ          | 1 PC  |

#### **STEP 5**