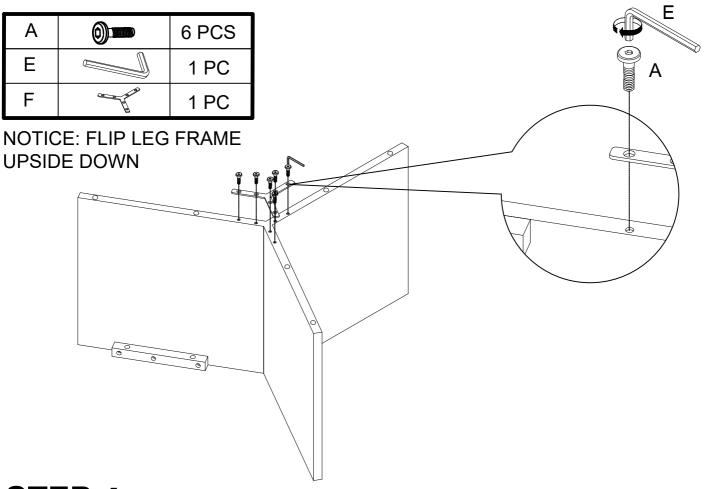

### **STEP 2**

| А | 0      | 6 PCS |
|---|--------|-------|
| E | J.     | 1 PC  |
| F | A REAL | 1 PC  |