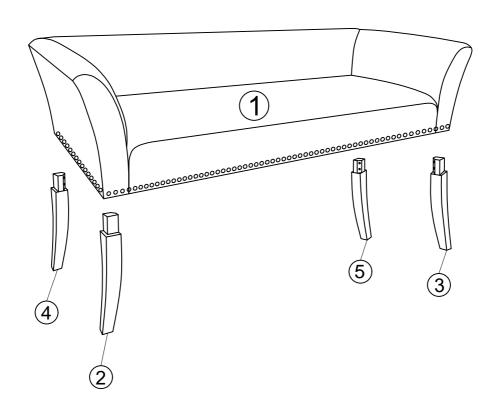

# **PARTS LIST**

| 1 | SEAT            | 1 PC |
|---|-----------------|------|
| 2 | LEFT FRONT LEG  | 1 PC |
| 3 | RIGHT FRONT LEG | 1 PC |
| 4 | LEFT BACK LEG   | 1 PC |
| 5 | RIGHT BACK LEG  | 1 PC |

# STEP 2