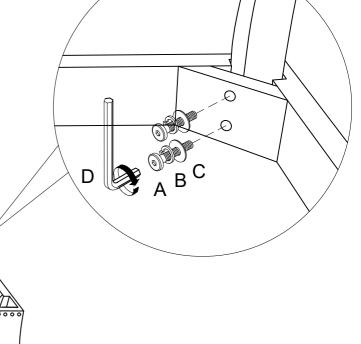

# **HARDWARE LIST**

| Α | BOLT- Ø5/16" x 2"    | 8 PCS |
|---|----------------------|-------|
| В | LOCK WASHER - Ø5/16" | 8 PCS |
| С | FLAT WASHER - Ø5/16" | 8 PCS |
| D | ALLEN KEY - 5/16"    | 1 PC  |

### STEP 1 LOCATE PARTS AND HARDWARE FROM SEAT BOTTOM