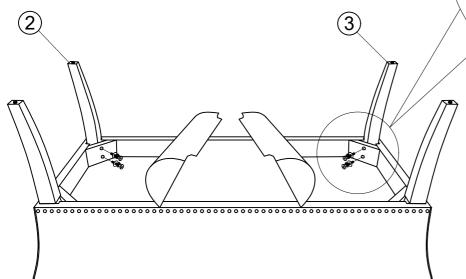

EMBLED AFTER PURCHASE.
- BOLTS MAY LOOSEN DURING NORMAL EVERYDAY USE. THEY SHOULD BE INSPECTED AT LEAST EVERY 3 MONTHS AND RE-TIGHTENED AS NEEDED TO PREVENT DAMAGE OR INJURY, AND ENSURE STABILITY.



# **PARTS LIST**

| 1 | SEAT            | 1 PC |
|---|-----------------|------|
| 2 | LEFT FRONT LEG  | 1 PC |
| 3 | RIGHT FRONT LEG | 1 PC |
| 4 | LEFT BACK LEG   | 1 PC |
| 5 | RIGHT BACK LEG  | 1 PC |



# **HARDWARE LIST**

| Α | BOLT- Ø5/16" x 2"    | 8 PCS |
|---|----------------------|-------|
| В | LOCK WASHER - Ø5/16" | 8 PCS |
| С | FLAT WASHER - Ø5/16" | 8 PCS |
| D | ALLEN KEY - 5/16"    | 1 PC  |

### STEP 1 LOCATE PARTS AND HARDWARE FROM SEAT BOTTOM



# STEP 2







### STEP 3

| Α | (a) | 4 PCS |
|---|-----|-------|
| В |     | 4 PCS |
| С |     | 4 PCS |
| D |     | 1 PC  |





### STEP 4







# **Care & Maintenance**

### Do...



Wipe up spills immediately.



Dust and pick-up spills using a clean, non-colored, lint-free, dry cloth.



Use mild non-abrasive soap and water.

## Don't...



Do not put hot items directly on furniture surface.



Do not clean furniture with harsh cleansers or polish.



Do not place furniture in direct sunlight.



Do not place furniture near heating or cooling vents.



Do not write on furniture without a padded barrier to protect the surface.



Do not place furniture outside. For indoor use only.