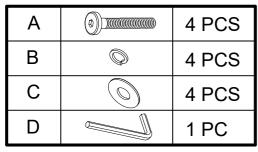

# **HARDWARE LIST**

| Α | BOLT- Ø5/16" x 2"    | 8 PCS |
|---|----------------------|-------|
| В | LOCK WASHER - Ø5/16" | 8 PCS |
| С | FLAT WASHER - Ø5/16" | 8 PCS |
| D | ALLEN KEY - 5/16"    | 1 PC  |

### STEP 3

| Α | (a) | 4 PCS |
|---|-----|-------|
| В |     | 4 PCS |
| С |     | 4 PCS |
| D |     | 1 PC  |