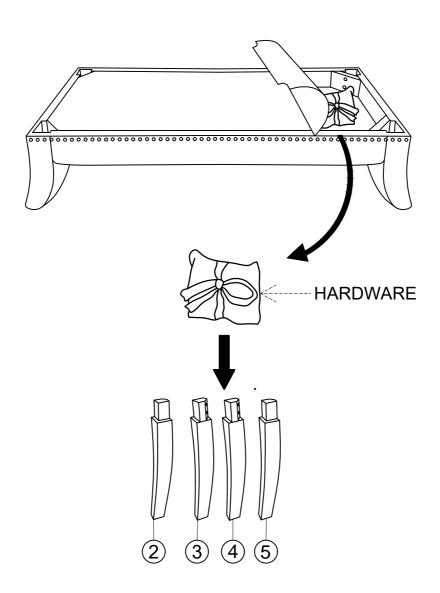

OPERLY ASSEMBLED, THIS ITEM IS SAFE FOR INTENDED USE. SELLER IS NOT LIABLE FOR ANY DAMAGES RESULTING FROM ITEM BEING IMPROPERLY ASSEMBLED AFTER PURCHASE.
- BOLTS MAY LOOSEN DURING NORMAL EVERYDAY USE. THEY SHOULD BE INSPECTED AT LEAST EVERY 3 MONTHS AND RE-TIGHTENED AS NEEDED TO PREVENT DAMAGE OR INJURY, AND ENSURE STABILITY.



# **PARTS LIST**

| 1 | SEAT            | 1 PC |
|---|-----------------|------|
| 2 | LEFT FRONT LEG  | 1 PC |
| 3 | RIGHT FRONT LEG | 1 PC |
| 4 | LEFT BACK LEG   | 1 PC |
| 5 | RIGHT BACK LEG  | 1 PC |



# **HARDWARE LIST**

| Α | BOLT- Ø5/16" x 2"    | 8 PCS |
|---|----------------------|-------|
| В | LOCK WASHER - Ø5/16" | 8 PCS |
| С | FLAT WASHER - Ø5/16" | 8 PCS |
| D | ALLEN KEY - 5/16"    | 1 PC  |

### STEP 1 LOCATE PARTS AND HARDWARE FROM SEAT BOTTOM



# STEP 2







### STEP 3

| Α | (a) | 4 PCS |
|---|-----|-------|
| В |     | 4 PCS |
| С |     | 4 PCS |
| D |     | 1 PC  |





### STEP 4







# **Care & Maintenance**

### Do...



Wipe up spills immediately.



Dust and pick-up spills using a clean, non-colored, lint-free, dry cloth.



Use mild non-abrasive soap and water.

## Don't...



Do not put hot items directly on furniture surface.



Do not clean furniture with harsh cleansers or polish.



Do not place furniture in direct sunlight.



Do not place furniture near heating or cooling vents.



Do not write on furniture without a padded barrier to protect the surface.



Do not place furniture outside. For indoor use only.