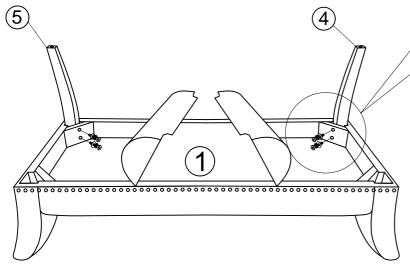

ED, THIS ITEM IS SAFE FOR INTENDED USE. SELLER IS NOT LIABLE FOR ANY DAMAGES RESULTING FROM ITEM BEING IMPROPERLY ASSEMBLED AFTER PURCHASE.
- BOLTS MAY LOOSEN DURING NORMAL EVERYDAY USE. THEY SHOULD BE INSPECTED AT LEAST EVERY 3 MONTHS AND RE-TIGHTENED AS NEEDED TO PREVENT DAMAGE OR INJURY, AND ENSURE STABILITY.



# **PARTS LIST**

| 1 | SEAT            | 1 PC |
|---|-----------------|------|
| 2 | LEFT FRONT LEG  | 1 PC |
| 3 | RIGHT FRONT LEG | 1 PC |
| 4 | LEFT BACK LEG   | 1 PC |
| 5 | RIGHT BACK LEG  | 1 PC |



# **HARDWARE LIST**

| Α | BOLT- Ø5/16" x 2"    | 8 PCS |
|---|----------------------|-------|
| В | LOCK WASHER - Ø5/16" | 8 PCS |
| С | FLAT WASHER - Ø5/16" | 8 PCS |
| D | ALLEN KEY - 5/16"    | 1 PC  |

### STEP 1 LOCATE PARTS AND HARDWARE FROM SEAT BOTTOM



# STEP 2







### STEP 3

| Α | (a) | 4 PCS |
|---|-----|-------|
| В |     | 4 PCS |
| С |     | 4 PCS |
| D |     | 1 PC  |





### STEP 4







# **Care & Maintenance**

### Do...



Wipe up spills immediately.



Dust and pick-up spills using a clean, non-colored, lint-free, dry cloth.



Use mild non-abrasive soap and water.

## Don't...



Do not put hot items directly on furniture surface.



Do not clean furniture with harsh cleansers or polish.



Do not place furniture in direct sunlight.



Do not place furniture near heating or cooling vents.



Do not write on furniture without a padded barrier to protect the surface.



Do not place furniture outside. For indoor use only.