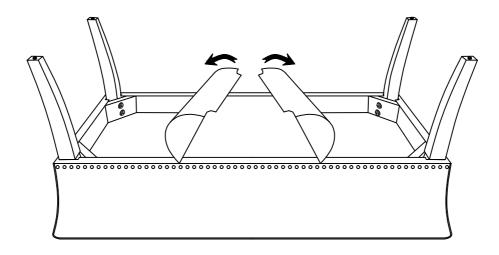

CHASE.
- BOLTS MAY LOOSEN DURING NORMAL EVERYDAY USE. THEY SHOULD BE INSPECTED AT LEAST EVERY 3 MONTHS AND RE-TIGHTENED AS NEEDED TO PREVENT DAMAGE OR INJURY, AND ENSURE STABILITY.



# **PARTS LIST**

| 1 | SEAT            | 1 PC |
|---|-----------------|------|
| 2 | LEFT FRONT LEG  | 1 PC |
| 3 | RIGHT FRONT LEG | 1 PC |
| 4 | LEFT BACK LEG   | 1 PC |
| 5 | RIGHT BACK LEG  | 1 PC |



# **HARDWARE LIST**

| Α | BOLT- Ø5/16" x 2"    | 8 PCS |
|---|----------------------|-------|
| В | LOCK WASHER - Ø5/16" | 8 PCS |
| С | FLAT WASHER - Ø5/16" | 8 PCS |
| D | ALLEN KEY - 5/16"    | 1 PC  |

### STEP 1 LOCATE PARTS AND HARDWARE FROM SEAT BOTTOM



# STEP 2







### STEP 3

| Α | (a) | 4 PCS |
|---|-----|-------|
| В |     | 4 PCS |
| С |     | 4 PCS |
| D |     | 1 PC  |





### STEP 4







# **Care & Maintenance**

### Do...



Wipe up spills immediately.



Dust and pick-up spills using a clean, non-colored, lint-free, dry cloth.



Use mild non-abrasive soap and water.

## Don't...



Do not put hot items directly on furniture surface.



Do not clean furniture with harsh cleansers or polish.



Do not place furniture in direct sunlight.



Do not place furniture near heating or cooling vents.



Do not write on furniture without a padded barrier to protect the surface.



Do not place furniture outside. For indoor use only.