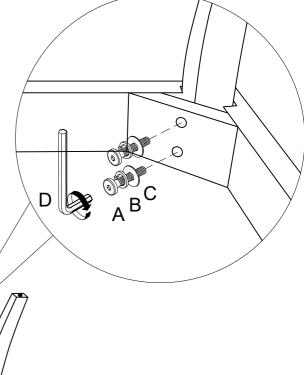

# **HARDWARE LIST**

| Α | BOLT- Ø5/16" x 2"    | 8 PCS |
|---|----------------------|-------|
| В | LOCK WASHER - Ø5/16" | 8 PCS |
| С | FLAT WASHER - Ø5/16" | 8 PCS |
| D | ALLEN KEY - 5/16"    | 1 PC  |

### STEP 3

| Α | (a) | 4 PCS |
|---|-----|-------|
| В |     | 4 PCS |
| С |     | 4 PCS |
| D |     | 1 PC  |