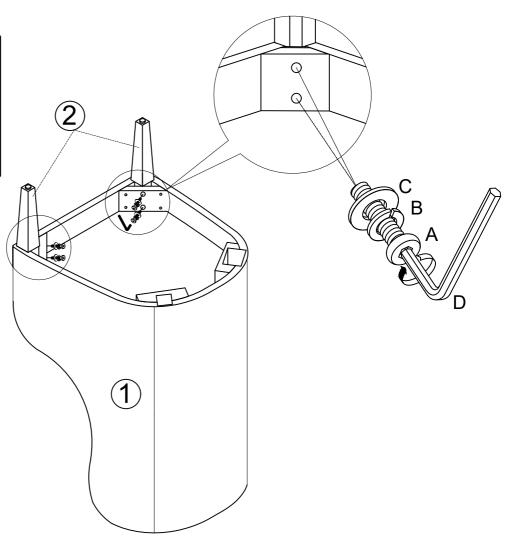

## HARDWARE LIST

| А | BOLT- Ø5/16" x 1-3/4" |            | 8 PCS |
|---|-----------------------|------------|-------|
| В | LOCK WASHER - Ø5/16"  |            | 8 PCS |
| С | FLAT WASHER - Ø5/16"  | $\bigcirc$ | 8 PCS |
| D | ALLEN KEY - 5/16"     |            | 1 PC  |

#### **STEP 2**

| А |   | 4 PCS |
|---|---|-------|
| В |   | 4 PCS |
| С | Ø | 4 PCS |
| D | Ŋ | 1 PC  |