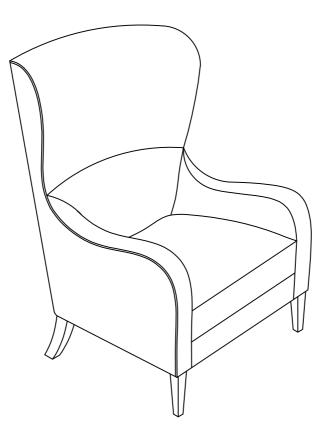

## PARTS LIST

| 1 | CHAIR BODY | 1 PC  |
|---|------------|-------|
| 2 | FRONT LEG  | 2 PCS |
| 3 | BACK LEG   | 2 PCS |