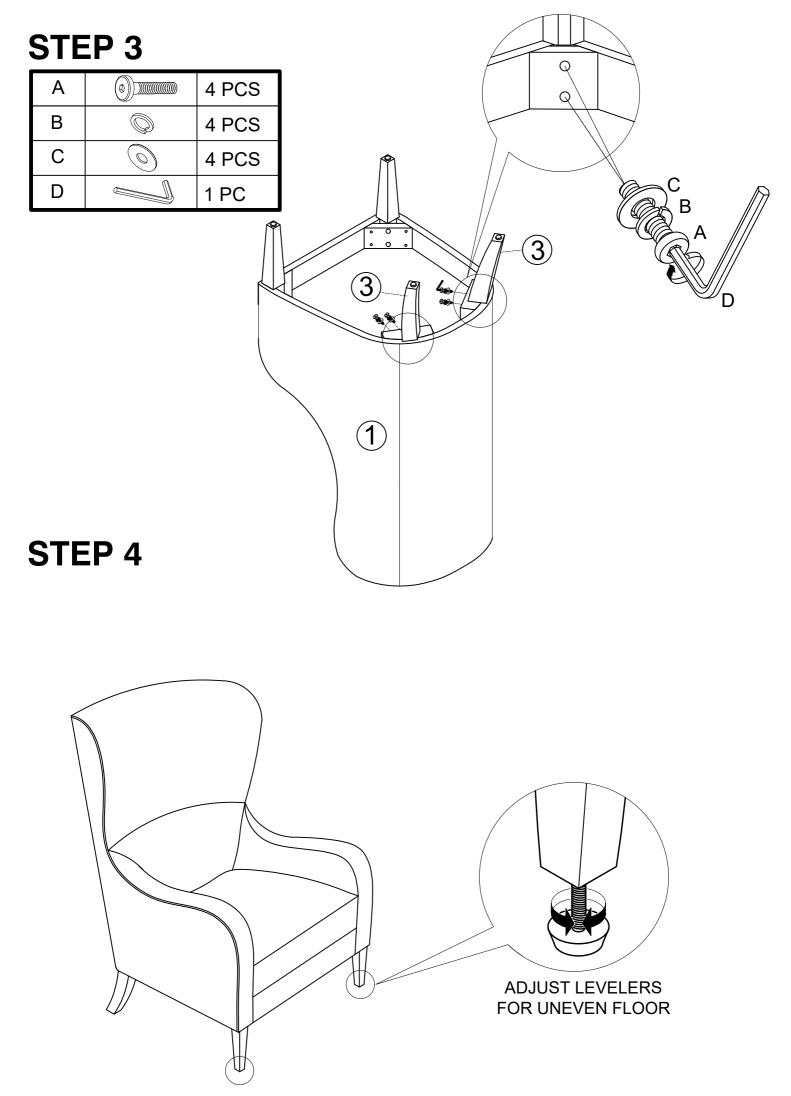

#### **STEP 2**

| А |   | 4 PCS |
|---|---|-------|
| В |   | 4 PCS |
| С | Ø | 4 PCS |
| D | Ŋ | 1 PC  |