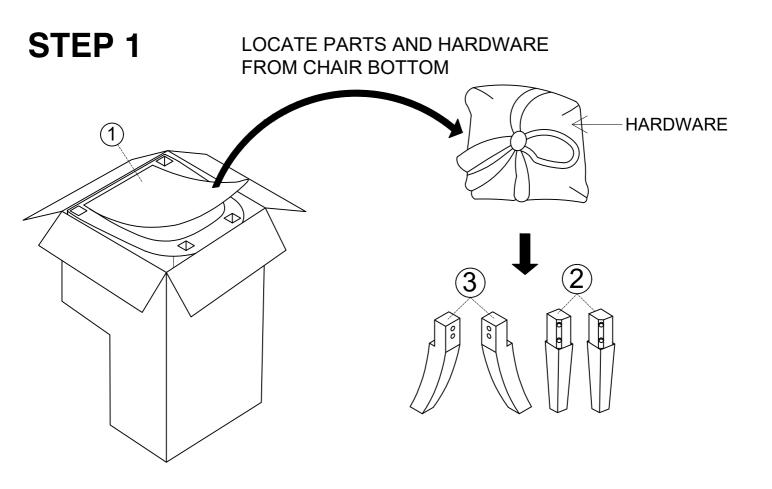

#### Please read below before assembly

- Assemble the product on a flat, soft surface such as a carpet or cloth to prevent scratching the finish.
- Do not discard any content until assembly is complete to avoid accidentally discarding small parts or hardware.
- Take out all parts and hardware from box.
- Failure to follow these instructions may cause the bolts to misalign during assembly.

## PARTS LIST

| 1 | CHAIR BODY | 1 PC  |
|---|------------|-------|
| 2 | FRONT LEG  | 2 PCS |
| 3 | BACK LEG   | 2 PCS |

## HARDWARE LIST

| А | BOLT- Ø5/16" x 1-3/4" |            | 8 PCS |
|---|-----------------------|------------|-------|
| В | LOCK WASHER - Ø5/16"  |            | 8 PCS |
| С | FLAT WASHER - Ø5/16"  | $\bigcirc$ | 8 PCS |
| D | ALLEN KEY - 5/16"     |            | 1 PC  |