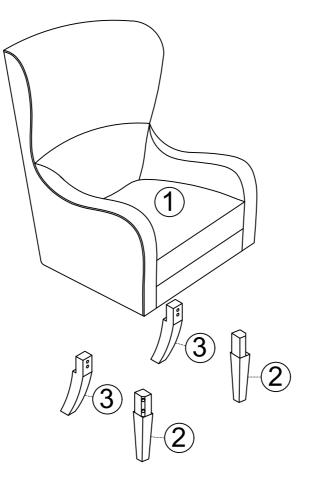

## PARTS LIST

| 1 | CHAIR BODY | 1 PC  |
|---|------------|-------|
| 2 | FRONT LEG  | 2 PCS |
| 3 | BACK LEG   | 2 PCS |