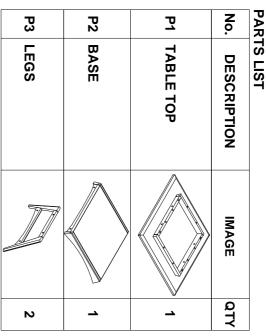

## MADISON PARK. PARKER END TABLE

## Assembly instructions:

Ŧ



## **HARDWRE LIST**

| H<br>4               | Н3                          | Н2                            | 1H                    | No.         |  |
|----------------------|-----------------------------|-------------------------------|-----------------------|-------------|--|
| ALLEN KEY (M4 x60mm) | SPRING WASHER (ø1/4" x11mm) | FLAT WASHER<br>( ø1/4" x16mm) | H1 BOLT (ø1/4" x38mm) | DESCRIPTION |  |
|                      |                             | 0                             |                       | IMAGE       |  |
| _                    | 8                           | 8                             | 8                     | QTY         |  |
|                      |                             |                               |                       |             |  |

**NOTE**