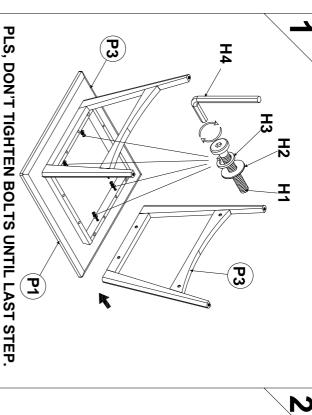

## Assembly instructions:

Ŧ

## **HARDWRE LIST**

| H<br>4               | Н3                          | Н2                            | 1H                    | No.         |  |
|----------------------|-----------------------------|-------------------------------|-----------------------|-------------|--|
| ALLEN KEY (M4 x60mm) | SPRING WASHER (ø1/4" x11mm) | FLAT WASHER<br>( ø1/4" x16mm) | H1 BOLT (ø1/4" x38mm) | DESCRIPTION |  |
|                      |                             | 0                             |                       | IMAGE       |  |
| _                    | 8                           | 8                             | 8                     | QTY         |  |
|                      |                             |                               |                       |             |  |