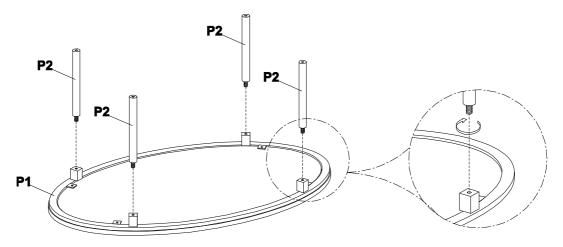

#### **Assembly Procedures:**

Step 1. Assemble the table on a flat, soft surface such as a carpet or cloth to prevent scratching the finish. Attach each post (P2) to the bottom of marble top (P1) as shown below. Securely tighten the posts (P2).