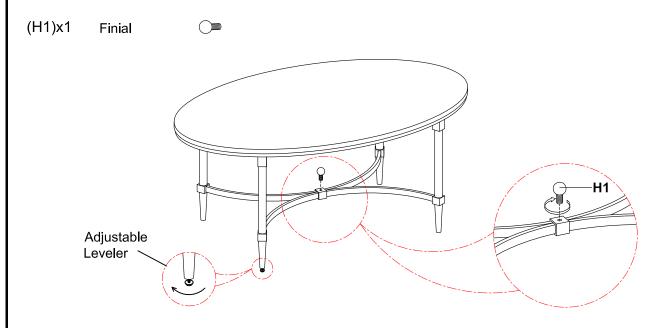

### Step 3.

- 1) Turn the assembled table to an upright position.
- 2) Securely tighten the finial (H1) to the stretcher (P3).
- 3) **Leveler adjustment:** Leveler are installed on the legs and adjust as needed to make sure the table is level. Assembly is complete.