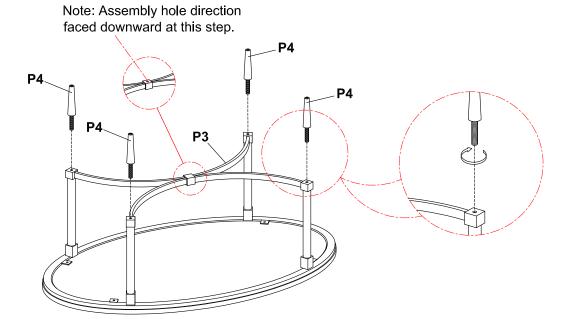

**Step 2.** Attach each foot (P4) to the post (P2) through the stretcher (P3) as shown below. Securely tighten the feet (P4).