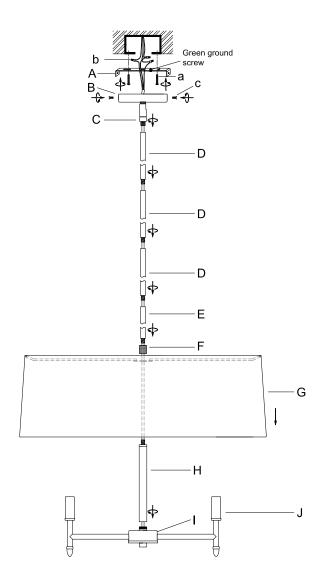

#### Parts Enclosed:

| Item | Description     | QTY |
|------|-----------------|-----|
| Α    | Mounting Plate  | 1   |
| В    | Canopy          | 1   |
| С    | Swivel          | 1   |
| D    | Long Tubes      | 3   |
| E    | Short Tube      | 1   |
| F    | Threaded Collar | 1   |
| G    | Fabric Shade    | 1   |
| Н    | Support Tube    | 1   |
| I    | Center Box      | 1   |
| J    | Sockets         | 5   |

#### Hardware Included:

| Item | Description             | QTY |
|------|-------------------------|-----|
| а    | Mounting Screws         | 2   |
| b    | Plastic Wire Connectors | 3   |
| С    | Canopy Screws           | 2   |

### **Assembly Instruction:**

- Step1. Screw the Swivel(C) onto the Canopy(B).
- Step2. Screw the Long Tubes(D) onto the Swivel(C).
- Step3. Screw the Short Tube(E) onto the Long Tubes(D).
- Step4. Screw the Threaded Collar(F) onto the Short Tube(E).
- Step5. Put the Fabric Shade(G) on the Short Tube(E).
- Step6. Screw the Long Tube(H) onto the Short Tube(E).
- Step7. Screw the Center Box(I) onto the Long Tube(H).
- Step8. Screw the Sockets(J) onto the Center Box(I).
- Step9. Assembly is completed.