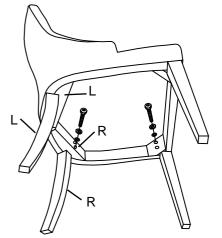

Step 1. Turn the chair upside down and lay on protective carpet

Step 2: Insert flat washer lock washer and bolts through corner block to back legs. Insert flat washer lock washer and bolts through corner block to front legs. Use allen wrench to secure bolts.

Attention: The back legs are marked as L and R, please insert to the right place.

Step 3: Turn the chair over