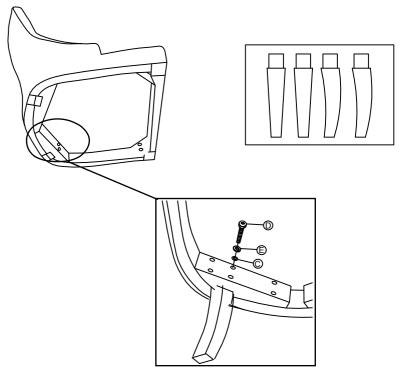

## ASSEMBLY INSTRUCTION Haven Dining Chair

| PARTS LIST |                                        |                                         |     |
|------------|----------------------------------------|-----------------------------------------|-----|
| PARTS      | DRAWING                                | PARTS NAME                              | QTY |
| Α          | B                                      | Chair                                   | 1   |
| В          |                                        | Allen Wrench(5/16")                     | 1   |
| С          | 0                                      | Big Flat Washer $(5/16'' \times 3/4'')$ | 8   |
| D          | ())))))))))))))))))))))))))))))))))))) | Bolts Dia (5/16"×2-1/4")                | 8   |
| E          | Ø                                      | Lock Washers (5/16")                    | 8   |
| F          | Ø                                      | Front Legs                              | 2   |
| G          | Ø                                      | Back Legs                               | 2   |

Step 1. Turn the chair upside down and lay on protective carpet

Step 2: Insert flat washer lock washer and bolts through corner block to back legs. Insert flat washer lock washer and bolts through corner block to front legs. Use allen wrench to secure bolts.

Attention: The back legs are marked as L and R, please insert to the right place.

Step 3: Turn the chair over